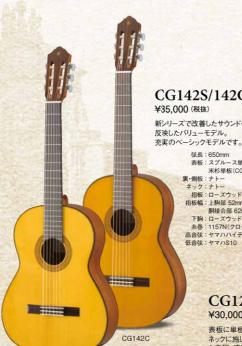

| 加州安日司 . 00 9 0411111 |                     |         |

# **GRAND CONCERT**

#### 演奏者の要求に応える豊かな表現力

最高級手工ギター"グランドコンサート・カスタムシリーズ"で培ったギターづくりの技術とノウハウを継承したのが、このグランドコンサートシリーズです。ヤマハ技術陣の長年の研究成が随所に折り込まれた設計となっています。音色、音量、演奏性、耐久性など、クラスを超えた完成度の高い仕上がりは、多くのギタリストから高い評価を得ています。コンサート活動にも対応できる、表現力豊かな音色と優れた遠達性を持ったギターです。



# STANDARD CLASSIC

#### 上級モデルの技術を継承した魅力溢れるシリーズ

「豊かな鳴り」「優れた演奏性」「明るい外観」をテーマに、CGシリーズには大幅なモデルチェンジが 施されました。響棒配置、塗膜の厚さなどの変更により、音量、音質、立ち上がりが向上。握りやすい ネック形状と弾き易い弦高により演奏性が向上。シンプルでアキのこない明るいデザイン。 多くの魅力を備え、CGシリーズの登場です。





CG162S

エボニーを採用し、楽器とっての機能 を重視した上位モデル。シンプルな 外観ながらバランスの良い、完成度 の高い実用的なモデルです。 弦長: 650mm 表板: スプルース単(CG182S) 米杉単板(CG182C) ・側板: ローズウッド ネック: ナトー 指板: エボニー 指板幅: 上胸部 52mm 胴接合部 62mm 下駒: ローズウッド 糸巻: 1157G(ゴールド) 高音弦: ヤマハハイテンション弦 低音弦: ヤマハS10

CG182S/182C ¥50,000 (税抜)

側・裏板にはローズウッド、指板には



CG142S

#### CG142S/142C ¥35,000 (税抜)

新シリーズで改善したサウンド・演奏性を

弦長: 650mm 表板: スプルース単板(CG142S)

表板:スプルース単板(CG 米杉単板(CG142C) 裏・側板:ナトー ネック:ナトー 指板:ローズウッド 指板幅:上胸部:52mm 自敬編: 上胸部 52mm 脚接合部 62mm 下駒: ローズウッド 糸巻: 1157N(クローム) 高音弦: ヤマハハイテンション弦 氏音弦: ヤマハS10

#### CG122MS/122MC ¥30,000 (税抜)

表板に単板材を採用し、ツヤ消し塗装をボディ& ネックに施した仕様です。レスポンス、鳴り、正確 な音程、演奏性など、クラスを越えた高い品質を 誇る、入門者向けのモデルです

誇る、入門者向けのモデルです。 弦長、650mm 表板: スプルース単板(CG122MS) 米杉単板(CG122MC) 裏・側板: ナトー ギック: ナトー 指板幅: ロースウッド 指板幅: 上脚節 52mm 脚路合節 62mm 下約: ローズウッド 条巻: 1157M (クローム) 高音弦: ヤマハハイテンション弦 低音弦: ヤマハバテンション弦



CG182S

CG182C

# CG102 ¥25,000 (税抜) 優れたレスポンスとクリアで明るい 音色を持った、確かな造りの 入門者向けクラシックギターです。 弦長: 650mm 奏板: スプルース 裏側板: ナトー ネック: ナトーほか 指板: 1. Ispin 52mm 開接合部 62mm 条巻: YTM.04(クローム) 弦: クラシックギター弦

# Flamenco Guitars

#### 歯切れがよく情熱的なサウンドで奏でるフラメンコ

フラメンコダンスの伴奏用として、速弾きのメロディーと歯