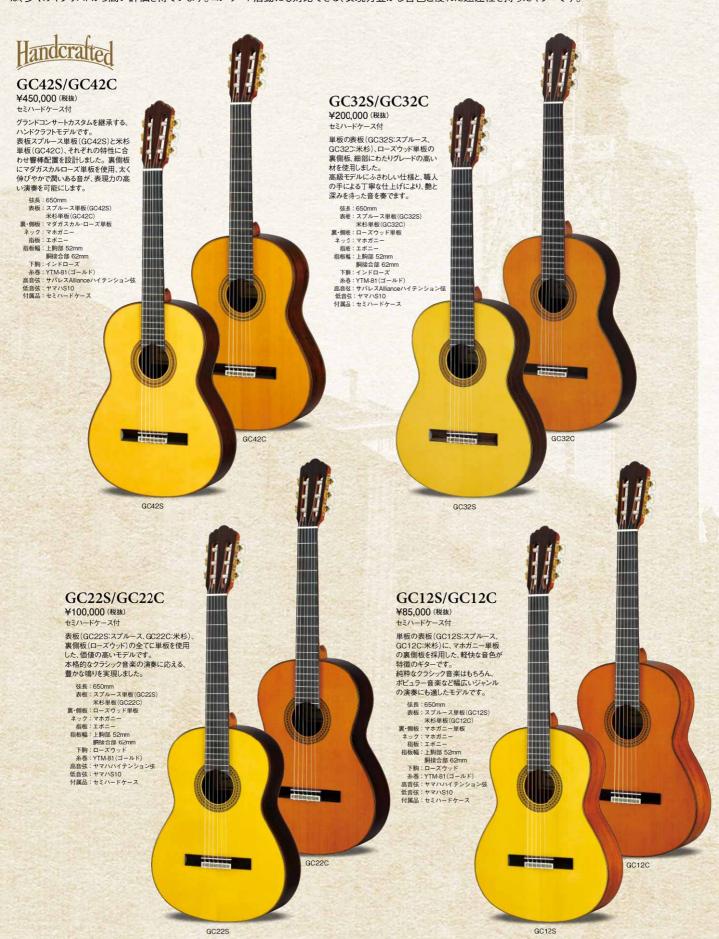

50mm ■指定可能範囲<br>*GC60 は 662mm) ■ ト駒部: 50 ~ 54mm | ■ 自径 2mm または 640mm   |                     | ■直径 2mm |
| GC71        | -              |                                                            |                      | ホワイトカラー・サイドポジションマーク |         |
| GC60        | 米杉単板を選択可能      |                                                            | ※ 指板サイドポジション指定可能     |                     |         |
| FC50        | 米杉単板を選択可能      |                                                            | 加州安日司 . 00 9 0411111 |                     |         |

# **GRAND CONCERT**

#### 演奏者の要求に応える豊かな表現力

最高級手工ギター"グランドコンサート・カスタムシリーズ"で培ったギターづくりの技術とノウハウを継承したのが、このグランドコンサートシリーズです。ヤマハ技術陣の長年の研究成が随所に折り込まれた設計となっています。音色、音量、演奏性、耐久性など、クラスを超えた完成度の高い仕上がりは、多くのギタリストから高い評価を得ています。コンサート活動にも対応できる、表現力豊かな音色と優れた遠達性を持ったギターです。



# STANDARD CLASSIC

#### 上級モデルの技術を継承した魅力溢れるシリーズ

「豊かな鳴り」「優れた演奏性」「明るい外観」をテーマに、CGシリーズには大幅なモデルチェンジが 施されました。響棒配置、塗膜の厚さなどの変更により、音量、音質、立ち上がりが向上。握りやすい ネック形状と弾き易い弦高により演奏性が向上。シンプルでアキのこない明るいデザイン。 多くの魅力を備え、CGシリーズの登場です。





CG162S

エボニーを採用し、楽器とっての機能 を重視した上位モデル。シンプルな 外観ながらバランスの良い、完成度 の高い実用的なモデルです。 弦長: 650mm 表板: スプルース単(CG182S) 米杉単板(CG182C) ・側板: ローズウッド ネック: ナトー 指板: エボニー 指板幅: 上胸部 52mm 胴接合部 62mm 下駒: ローズウッド 糸巻: 1157G(ゴールド) 高音弦: ヤマハハイテンション弦 低音弦: ヤマハS10

CG182S/182C ¥50,000 (税抜)

側・裏板にはローズウッド、指板には



CG142S

#### CG142S/142C ¥35,000 (税抜)

新シリーズで改善したサウンド・演奏性を

弦長: 650mm 表板: スプルース単板(CG142S)

表板:スプルース単板(CG 米杉単板(CG142C) 裏・側板:ナトー ネック:ナトー 指板:ローズウッド 指板幅:上胸部:52mm 自敬編: 上胸部 52mm 脚接合部 62mm 下駒: ローズウッド 糸巻: 1157N(クローム) 高音弦: ヤマハハイテンション弦 氏音弦: ヤマハS10

#### CG122MS/122MC ¥30,000 (税抜)

表板に単板材を採用し、ツヤ消し塗装をボディ& ネックに施した仕様です。レスポン