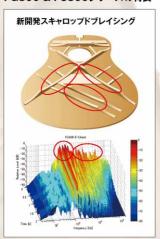

| ダダリオEXP36 | 1·2弦:ヤマハFS50BT/3~6 | 弦:ヤマハFS50BTまたはダダリオEXP1 |
| 塗装(カラー) | NT(ナチュラル)    | NT(ナチュラル)     | NT (ナチュラル)、AB(オータムバースト)、<br>TBS(タバコブラウンサンバースト) | NT(ナチュラル)、BL(ブラック)、BS(ブラウンサンバースト)、<br>SB(サンセットブルー)、AB(オータムバースト) | NT(ナチュラル) | NT(ナチュラル)          | NT(ナチュラル)              |
| 価格(税抜)  | ¥50,000      | ¥50.000       | ¥42.000                                        | ¥37.000                                                         | ¥42,000   | ¥42,000            | ¥34,000                |

# **FS SERIES**

#### 優れた演奏性と表情豊かなサウンドを兼ね備えたFS

プレイヤーの身体にフィットする、くびれの深いコンパクトなボディシェイプ。左手の確実な押弦をサポートする柔らかな弦テンション。圧倒的な弾きやすさは、ギタリストを表情豊かなプレイに導きます。 新設計のブレイシングで、薄いボディとは思えないほど太くパワフルな鳴りを実現。コードストロークにもフィンガーピッキングにも対応できる頼れるモデルです。

#### FG800 & FS800シリーズの特長





#### 新開発スキャロップドブレイシング

ヤマハギターチームが新しく開発した木工加工技術により、中低音域における音量を強化し、パワフルなサウンド を実現。設計者たちは、過去の経験や推測に基づいた 開発ではなく、音の実験、解析をこととん行い、科学的に 音の強化を解明、その解析から新たなデザインのブレイ シングに到達し、音の肝である表板の耐久性を維持しな がら、かつてない。表現方をもった音を生み出しました。



ネックブロック

ボディとネックのジョイント部に逆Lブロックを配置。ネックの ジョイントを強化すると共に、ネックの振動をボディに伝える 際のエネルギーロスが少ないため、深みのあるサウンドを生



ラージブリッジ

"L"シリーズの流れを汲み、サイズが大きく、重量感のある 新デザインブリッジを採用。弦振動を確実に拾い、タイトで クリアなサウンドを引き出します。



FS820

¥37,000 (税抜)

シュもラインナップ。

FGシリーズを継承するベーシックモデル。

ステージで映える個性的なカラーフィニッ

#### FSシリーズ仕様

| モデル      | FS850               | FS830                                               | FS820                                                        | FS800     |
|----------|---------------------|-----------------------------------------------------|-----------------------------------------------------------