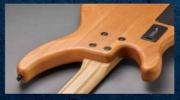

#### カスタム仕様のネック・ボディ接合

従来、カスタムモデルで採用していたネック・ボディ接合部の形状を、「L36シリーズ」「L26シリーズ」にも採 用。接合面積を拡大し振動伝達効率を高めることで、より深いサステインを実現しました。

#26以上のモデルには、サウンドホール近くにスクエア・フレーム構造を採用。表板と裏板のブレイスをつな ぐサイドブレイスを追加することで、弦振動をより速くより確実に裏板に伝え、優れたレスポンスと力強い響 きを生み出します。プレイヤーは、その低音の力強い鳴りを体感することができます。