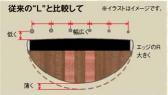

#### カスタム仕様のネック・ボディ接合

従来、カスタムモデルで採用していたネック・ボディ接合部の形状を、「L36シリーズ」「L26シリーズ」にも採 用。接合面積を拡大し振動伝達効率を高めることで、より深いサステインを実現しました。

#26以上のモデルには、サウンドホール近くにスクエア・フレーム構造を採用。表板と裏板のブレイスをつな ぐサイドブレイスを追加することで、弦振動をより速くより確実に裏板に伝え、優れたレスポンスと力強い響 きを生み出します。プレイヤーは、その低音の力強い鳴りを体感することができます。