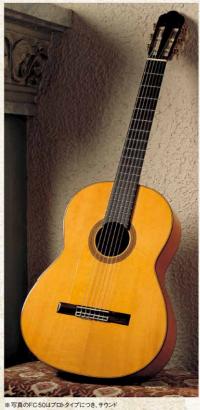

LS(スモールボディ)

長い歴史を持つ小型のボディシェイプ。サウンドバランスに優れ、スモールサイズでありながら充分な音量を誇ります。繊細なサウンドで、フィンガーピッキングを多用するギタリストにお勧めです。

¥500,000 (税抜) ハードケース寸 \*受注生産品

厳選された最高級の木材と熟練のギタークラフト マンの技術が生み出す、高級感あふれる外観と 透明感のある美しい響き。

Handcrafted

LS36 ARE A-R-E-))

¥360,000 (税抜)

ハードケース付

手細工のインレイ、極薄のラッカー塗装など、 緻密で美しいモデル。広いダイナミックスレン ジと音量バランスを実現。

LS26 ARE A-R-E-))

¥290,000 (税抜)

ハードケース付

ビンテージフレーバー溢れるデザイン。 開放的で成熟したサウンドと、抜群の レスポンスを備えたモデル。