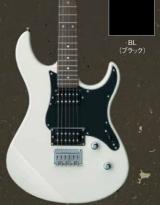

ートに、Graph Teck社製 String-Saverサドルをマウン したカスタムブリッジを搭載。









マスター・ボリューム、マスター・トーン(+コイルタップ・スイッチ) 3Pセレクター・スイッチ

 ${\sf TBL}({\it k}\mbox{-}{\it p}\mbox{-}{\it p}\mb$ 

スーパーライトゲージ

¥71.000

マスター・ボリューム、マスター・トーン(十コイルタップ・スイッチ) 5Pセレクター・スイッチ

IDB (インディゴブルー)、TBL (トランスルーセントブラック)、 RTB (ルートビア)

スーパーライトゲージ

¥76,000

コントロール

色/仕上げ 価格(税抜)

※スーパーライトゲージ: 1弦-009/2弦-011/3弦-016/4弦-024/5弦-032/6弦-042

マスター・ボリューム、マスター・トーン(十コイルタップ・スイッチ) 3Pセレクター・スイッチ

TBL (トランスルーセントブラック)、TPP(トランスルーセントパープル) RTB (ルートピア)

スーパーライトゲージ

¥68,000

# W. he

Yamaha Guitar Development



.

. .

.

VW (ビンテージホワイト)

PACIFICA 311H

### PACIFICA311H パシフィカ611HFMを継承し 幅広い演奏スタイルに対応できるモデル

クリーンサウンドからヘヴィなディストーションサウンドまで を幅広くカバーし、Pacificaシリーズのオリジナルコンセ フトでもあるヴァーサタイルな演奏スタイルに対応。

¥45,000 (税抜)



TBS (タバコブラウンサンバースト)



¥36,000 (税抜)





TBS (タバコブラウンサンバースト)



VW (ビンテージホワイト)

### PACIFICA212VFM ボディトップとヘッド面を飾る 鮮やかなフレイムメイプル 美しさを強調する3カラーを

¥41,000(税抜)



TBL (トランスルーセントブラック)

PACIFICA212VFM

PACIFICA212VQM キルテッドメイプルの美しい木目を シースルーフィニッシュが さらに際立たせる

スポットライトが似合うモデル

CMB (キャラメルブラウン)

¥41,000 (税抜)

TBL (トランスルー ブラック)



TBS (タバコブラウン サンバースト)

PACIFICA120H

#### PACIFICAシリーズ仕様

モデル

ボディ アルダー+キルテッドメイプル アルダー+フレイムメイプル ネック メイブル (ボルトオン メイブル(ボルトオン) メイブル(ボルトオン) ローズウッド 22F(350R) ロースウッド 22F(350R) ローズウッド 22F(350R) ローズウッド 22F (350R) 駒/ブリッジ ハードテイル(ブロックサドル) ビンテージタイプ(ブロックサドル ビンテージタイプ (ブロックサドル ハードテイル(ブロックサドル) ハードウエア 648mm 648mm 648mm シングル(アルニコV)×2、 ハムパッキング(アルニコV)×1 シングル(アルニコV)×2、 ハムバッキング(アルニコV)×1 ピックアップ P-90(アルニコV、ハムバッキング(アルニコV) マスター・ボリューム(十コイルタップ・スイッチ)、 マスター・トーン(十コイルタップ・スイッチ)、 3Pセレクター・スイッチ マスター・ボリューム、マスター・トーン(+コイルタップ・ スイッチ) マスター・ボリューム、マスター・トーン(+コイルタップ・ スイッチ)、5Pセレクター・スイッチ