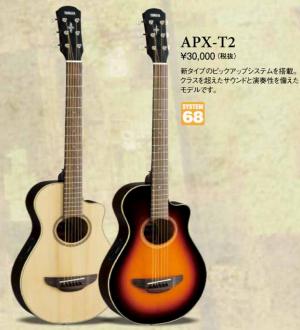

| 1・2弦:ヤマハFS50BT/3~6弦:ヤマハFS50BTまたはダダリオEXP11                                |
| 塗装(カラー)     | NT(ナチュラル)、TBL(トランスルーセントブラック)                                             | NT(ナチュラル)、PW(パールホワイト)、CRB(クリムゾンレッドバースト)、<br>MBL(モコブラック)                  |
| 付属品         | セミハードケース、サウンドホールカバー、アルカリ単3乾電池                                            | サウンドホールカバー、アルカリ単3乾電池                                                     |
| 価格(税抜)      | ¥135,000                                                                 | ¥92,000                                                                  |

# **APX700II/600/T2 SERIES**



### APX700IIの12弦バージョン



#### コンパクトサイズでもサウンドは本格的。 APXの音楽性を凝縮したトラベラー登場。

APXをそのままスケールダウン。弦長530mmのコンパクトサイズで、 どこでも手軽に本格的なAPXサウンドをお楽しみいただけます。 プレイヤーの体格を選ばず、演奏性にも優れています。



NT(ナチュラル) OVS(オールドバイオリンサンバースト)

VS (ビンテージサンバースト)



クラスを越えたクオリティです。

OBB (オリエンタルブルーバースト)

| モデル         | APX700II                                     | APX700II-12                          | APX700IIL                                    | APX600                                                                     | APX-T2                            |
|-------------|----------------------------------------------|--------------------------------------|----------------------------------------------|----------------------------------------------------------------------------|-----------------------------------|
| ピックアップ・システム | SYSTEM-64                                    | SYSTEM-64                            | SYSTEM-64                                    | SYSTEM-65