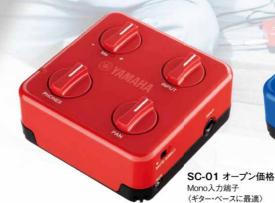

# Yamaha Guitars

- ACOUSTIC GUITARS TransAcoustic™ GUITAR ELECTRIC ACOUSTIC GUITARS SILENT GUITAR™
- CLASSICAL GUITARS ELECTRIC GUITARS ELECTRIC BASSES ACCESSORIES

ヤマハがエレクトリックギター、エレクトリックベース、フォークギターを初めて発売した1966年。
「ヤマハギター元年」とも言えるその年から数えて、ヤマハギターは既に半世紀を迎えております。