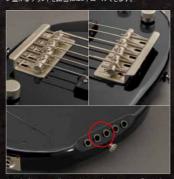

#### パッシブピックアップ (L16/6シリーズ)

「L16シリーズ」「L6シリーズ」では、サドル下に新開 発ピックアップを内蔵。電源を必要としないバッシブ タイプで、プリアンプや電池ボックスを本体に装着し ないため、アコースティックギター本来の鳴りとトラ ディショナルな外観はそのままで、必要に応じてライ ンアウトすることができます。

L86/56/36シリーズには、ラッカー(ニトロセルロースラッカー)塗装が施されています。熟練の技で丹念に 薄い塗膜を何層にも重ねる手法で、材の振動を妨げず立ち上がりに優れ豊かな鳴りを得ることができます。 加えてL86/56/36シリーズには、初期塗装工程での石粉目止めを採用し、レスポンスとダイナミックレンジ が格段に向上しています。