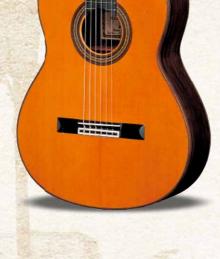

ールド) 高音弦: オーガスチン リーガル 低音弦: オーガスチン 青ラベル 塗装: 全面セラック塗装 付属品: ハードケース



# Handcrafted

#### GC60

Custom 受注生產品 ¥1,000,000 (税抜)

ハードケース付

ヤマハ・オリジナルサウンドを持つ GC70の系統モデルとして、表板に ドイツ松単板を用い、芯のある透明感を 持つ音を追求したギターです。 力強さと繊細さを兼ね備え、幅広い ダイナミックレンジを持ったモデルです。

弦長 662mm 表板 ドイツ松単板 裏・側板 ホンジュラス・ローズ単板 ネック ホンジュラス・マホガニー 指板 エボニー 指板幅 上駒部 52.5mm

相称略、上呼回 Sと5mm 解料を添加 620mm 下線 ハカランダ 赤巻 ヤマハオリジナルYTM-81(ゴールド) 高音弦 オーガスチン リーガル 低音弦 オーガスチン 青ラヘル 塗装 全面ラッカー 付属品 ハードケース



厳選した米杉単板を表板に用いた、 GC70の米杉モデルです。 ヤマハ・オリジナルサウンドの 米杉材の頂点モデルとして、 甘く明るい暖かな音色が特徴です。 セゴビアの10本のコレクションの 1つにも加えられました。 優れたレスポンスと豊かな音量が、 ダイナミックな表現を可能にします。

GC70C Custom 受注生產品 ¥1,600,000 (税抜) ハードケース付

弦長: 650mm 表板: 米杉単板 東・螺板: ハカランダ単板 ネック: ホンジュラス・マホガニー 指板: 上駒部: 525mm 脚線合部: 620mm 下駒: ハカランダ 糸巻: 3565100CM(ゴールド) 高音弦: オーガスチン リーゴル 低音弦: オーガスチン 青ラベル

低音弦:オーガスアン 日ン 塗装:全面セラック塗装 付属品:ハードケース





#### GC71

Custom 受注生產品 ¥1,600,000 (税抜) ハードケース付

S.エルナンデスとハウザー1世の音色を、ヤマハの設計・製作技法で昇華させた ユニークなアプローチのモデルです。 重量感のある低音と太く伸びる高音を実現し アンドレス・セゴビアにも絶賛されました。 遠達性に優れ、コンサートホールでも あなたの演奏を際立たせます。

弦長:650mm 鉄長: 650mm 表板: ドイツ松単板 裏側板: ハカランダ単板 ネック: ホンジュラス・マホガニー 指板: エボニー 指板幅: 上脚部 52.5mm

指物論: 上別語 52.5mm 剛教会部 62.0mm 下駒: ハカランダ 糸巻: 35G5100C-M(ゴールド) 高音弦: オーガスチン リーガル 低音弦: オーガスチン 青ラベル 塗装: 全面セラック塗装 付属品: ハードケース



#### イマジネーションを形にするカスタムオーダーメイドシステム

GC70シリーズ、GC60シリーズ、およびFC50の各モデルを新規ご購入の場合、特注製作をお受けします。オーダー内容については、下記の表をご覧下さい。 熟練したクラフトマンが、お好みに応じて入念に仕上げます。なお料金の記載されていないメニューはすべて無償です。 ※ お届け時期は、工房系が後、あらためてご案内いたします。

#### ヤマハ グランドコンサートカスタムギター・オーダーメイドシステム (価格はすべて税抜です。)

| オーダー項目基本モデル | 表板材選択          | 弦長指定                                                       | 指板巾指定                | サイドポジションマーク装着       |         |
|-------