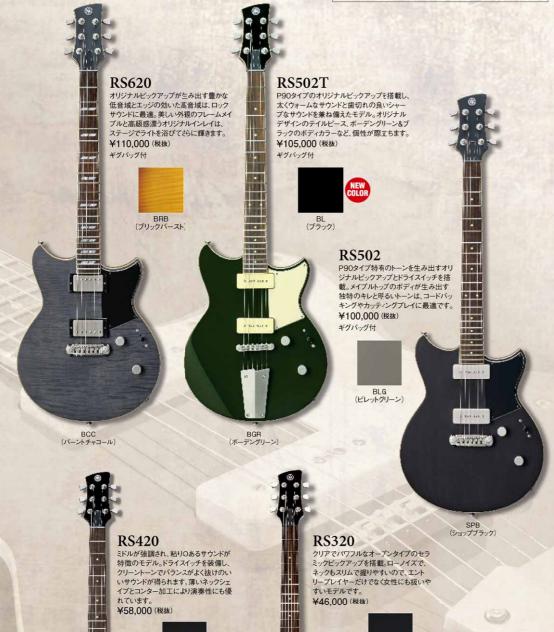

# Yamaha Guitars

- ACOUSTIC GUITARS TransAcoustic™ GUITAR ELECTRIC ACOUSTIC GUITARS SILENT GUITAR™
- CLASSICAL GUITARS ELECTRIC GUITARS ELECTRIC BASSES ACCESSORIES

ヤマハがエレクトリックギター、エレクトリックベース、フォークギターを初めて発売した1966年。
「ヤマハギター元年」とも言えるその年から数えて、ヤマハギターは既に半世紀を迎えております。

トッププロから初めてギターに触れる方まで、世界中のあらゆる人々に音楽の感動を届けるべく、真摯に楽器づくりを続けてきたこの50余年。

熟練の職人による匠の技や木材を見極める眼などの「伝統」の継承と同時に、A.R.E.\*に代表される新たな技術の開発という「革新」に取り組み、より良い楽器への探求を続けてきました。

あなたが手にしたヤマハギターが、あなたの感性を刺激し、新しい音がそこに生まれること。 それが私達の願いです。