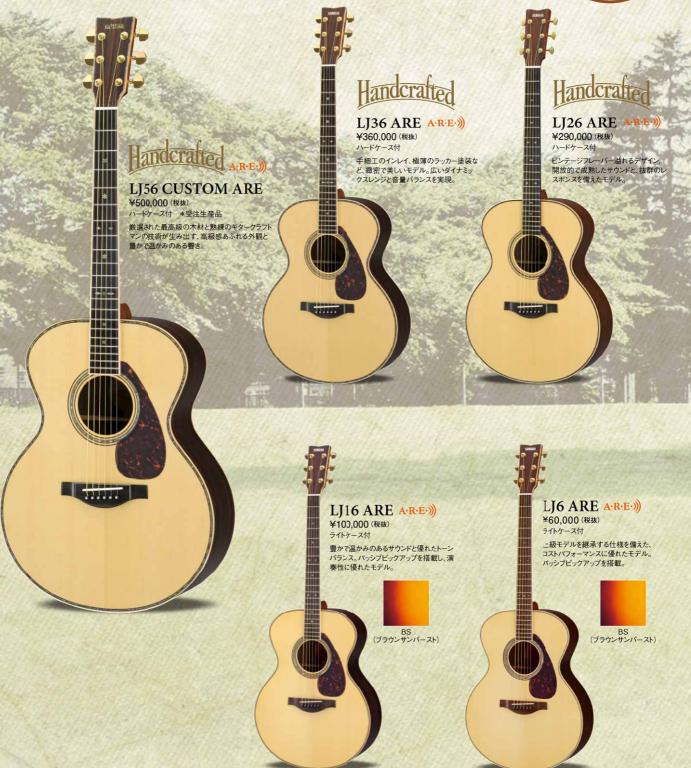

# LJ SERIES

#### LJ (ミディアムジャンボボディ)

座奏の際にプレイヤーの身体にフィットし、演奏しやすいボディシェイプ。LLよりも小さめの音量ですが、存在感のある低音と幅広いダイナミックレンジ、レスポンスに優れた歯切れの良いサウンドで、ストロークからリードプレイまで幅広く対応します。

#### LJシリーズ仕様

| モデル        | LJ56 CUSTOM ARE       | LJ36 ARE              | LJ26 ARE              | LJ16 ARE                     | LJ6 ARE                      |
|------------|-----------------------|-----------------------|-----------------------|------------------------------|------------------------------|
| 弦長         | 650mm                 | 650mm                 | 650mm                 | 650mm                        | 650mm                        |
| 表板         | イングルマンスプルース単板(A.R.E.) | イングルマンスプルース単板(A.R.E.) | イングルマンスプルース単板(A.R.E.) | イングルマンスプルース単板(A.R.E.)        | イングルマンスプルース単板(A.R.E.)        |
| 爽板         | インドローズ単板              | インドローズ単板              | ローズウッド単板              | ローズウッド単板                     | ローズウッド                       |
| 則板         | インドローズ単板              | インドローズ単板              | ローズウッド単板              | ローズウッド単板                     | ローズウッド                       |
| ネック        | マホガニー&ローズウッド5ピース      | マホガニー&ローズウッド5ピース      | マホガニー&ローズウッド5ピース      | マホガニー&ローズウッド5ピース             | マホガニー&ローズウッド5ピース             |
| 指板·下駒      | エボニー                  | エボニー                  | エボニー                  | エボニー                         | ローズウッド                       |
| 上駒·下駒枕     | 牛骨                    | 牛骨                    | 牛骨                    | ユリア樹脂                        | ユリア樹脂                        |
| 糸巻         | TM-67G                | SG-301                | SD-700                | TM-29G                       | TM-29G                       |
| 弦          | ヤマハFS50BT             | ヤマハFS50BT             | ヤマハFS50BT             | Elixir NANOWEB Light         | Elixir NANOWEB Light         |
| <b>主</b> 装 | グロス仕上げ(胴全面ラッカー塗装)     | グロス仕上げ(胴全面ラッカー塗装)     | グロス仕上げ                | グロス仕上げ                       | グロス仕上げ                       |
| カラー        | NT(ナチュラル)             | NT(ナチュラル)             | NT ナチュラル)             | NT(ナチュラル)、<br>BS(ブラウンサンバースト) | NT(ナチュラル)、<br>BS(ブラウンサンバースト) |
| ピックアップ     |                       |                       | - 1                   | バッシブピックアップ                   | パッシブピックアップ                   |
| 付属品        | ハードケース                | ハードケース                | ハードケース                | ライトケース                       | ライトケース                       |
| 西格(税抜)     | ¥500,000              | ¥360,000              | ¥290,000              | ¥100,000                     | ¥60,000                      |