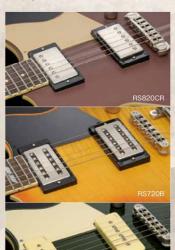

#### パッシブピックアップ (L16/6シリーズ)

「L16シリーズ」「L6シリーズ」では、サドル下に新開 発ピックアップを内蔵。電源を必要としないバッシブ タイプで、プリアンプや電池ボックスを本体に装着し ないため、アコースティックギター本来の鳴りとトラ ディショナルな外観はそのままで、必要に応じてライ ンアウトすることができます。

L86/56/36シリーズには、ラッカー(ニトロセルロースラッカー)塗装が施されています。熟練の技で丹念に 薄い塗膜を何層にも重ねる手法で、材の振動を妨げず立ち上がりに優れ豊かな鳴りを得ることができます。 加えてL86/56/36シリーズには、初期塗装工程での石粉目止めを採用し、レスポンスとダイナミックレンジ が格段に向上しています。