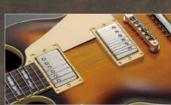

#### カスタム仕様のネック・ボディ接合

従来、カスタムモデルで採用していたネック・ボディ接合部の形状を、「L36シリーズ」「L26シリーズ」にも採 用。接合面積を拡大し振動伝達効率を高めることで、より深いサステインを実現しました。

#26以上のモデルには、サウンドホール近くにスクエア・フレーム構造を採用。表板と裏板のブレイスをつな ぐサイドブレイスを追加することで、弦振動をより速くより確実に裏板に伝え、優れたレスポンスと力強い響 きを生み出します。プレイヤーは、その低音の力強い鳴りを体感することができます。