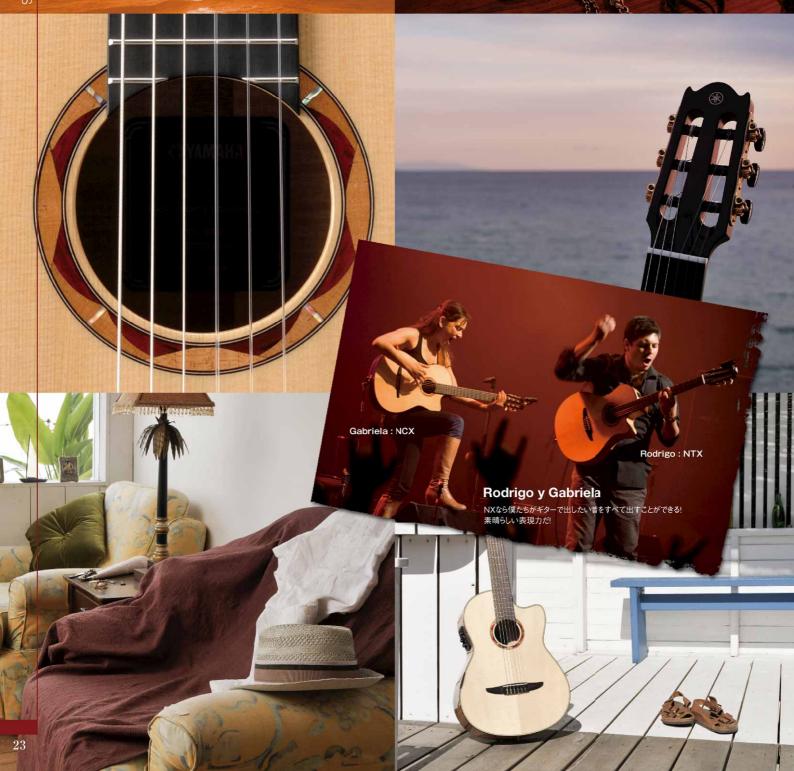

|                              |
| 塗装(カラー)            | NT(ナチュラル)、TBS(タバコブラウンサンバースト)、TBL(トラン | スルーセントブラック)                                                                          | NT(ナチュラル)                    |
| 付属品                | 専用ソフトケース、ステレオインナーフォン、単3電池×2本         | 専用ソフトケース、ステレオインナーフォン、単3電池×2本                                                         | 専用ソフトケース、ステッオインナーフォン、単3電池×2本 |

# NX. SERIES

**Electric Nylon Strings** 

#### ナイロン弦サウンドの魅力を あらゆるジャンルに NXシリーズは、ナイロン弦ギターのサウンドの特徴である『やわらかく、丸みのある

NXシリーズは、ナイロン弦ギターのサウンドの特徴である。やわらかく、丸みのある 音色。をそのままにラインアウトできる、新感覚のエレクトリックナイロンストリングギターです。

クラシックギターの演奏感覚を備えたデザインのNCXシリーズと一般的なアコーズ ティックギターの演奏感覚を備えたデザインのNTXシリーズ。ナイロン弦ザウンド の特性に合わせて開発されたA.R.T. ピックアップ&プリアンプシステムを搭載し、 かつでないほどリアルなナイロン弦サウンドをお楽しみいただけます。



#### **NCX SERIES** ガットギターのサウンドを リアルにラインアウト

NCXシリーズは、指板幅、ネックシェイプ、胴厚、12フレット結合など、 クラシックギターの基本的なサイズを踏襲しながらも、カッタウェイおよ び低めの弦高設定によりフレキシブルな演奏性を実現しています。 クラシックギタープレイヤーはもとより、フラメンコ、ラテンミュージック、 ポップス他、幅広いジャンルでの音楽をお楽しみいただけます。



NCX2000R A-R-E-III

¥380,000 (税抜) セミハードケース付

手エギターの製作技術とA.R.T.ピックアップ システムが融合した、NCXシリーズのトップモデル。 裏板&側板にローズウッド単板を使用し、 トラディショナルなナイロン弦サウンドを備えています。







¥120,000 (税抜) セミハードケース付

本格的クラシックギターのテイストと 優れた演奏性を融合させた プロフェッショナルなモデルです。



NCX900R

¥90,000 (税抜)

エレクトリックの機能性と演奏性により、 様々な音楽ジャンルで使えるモデル。 裏板&側板にローズウッドを使用し、 ウォームなナイロン弦サウンドを備えています。



NCX2000Fの裏板&側板にフレイムメイプル単板を 採用したモテルです。 採用したモデルです。 メイプル材特有のクリアで歯切れのよいサウンドは リードプレイで際立ちます。



NCX900FM ¥90.000 (税抜)

NCX900Rの裏板&側板にフレイム メイブル材を採用したモデルです。 クリアで歯切れのよいサウンドは リードプレイで際立ちます。



**NCX700** ¥62,000 (税抜)

幅広い音楽ジャンル・演奏スタイルに対応。 ナイロン弦サウンドの魅力をより身近にした ベーシッ