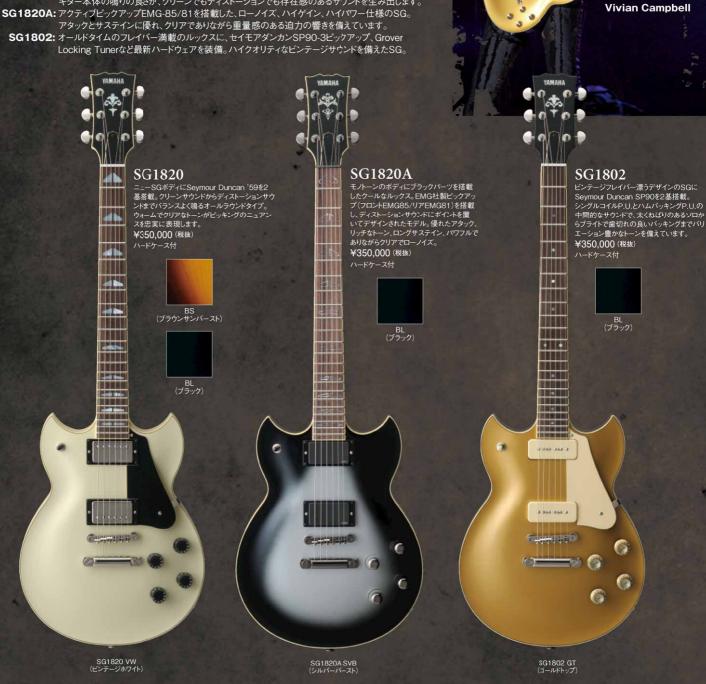

| ギグバッグ                                  |                                              |                                                         |
| ¥110.000                               | ¥105.000                               | ¥100.000                               | ¥58,000                                      | ¥46.000                                                 |

3ST (ブラックスチール)

RCP (レッドカッパー)

VW (ビンテージホワイト)

0

# SG SERIES

### ロックサウンドを鳴らすために生まれた新世代SG

「ロック」をテーマにダイナミックなモデルチェンジを遂げた新型SGシリーズ。

日本のギター工房YMC (Yamaha Music Craft)において、熟練のクラフトマン達の手によりオール ハンドメイドで製作された本体に、最新のハードウェアを搭載し、サウンド、プレイアビリティ、信頼性、 すべてにおいてプロフェッショナル仕様のクオリティを備えました。

#### コンセプトの異なる3タイプのSGをラインナップ。

SG1820: 伝統的なヤマハSGシリーズのフォルムを継承しながらも最新のハードウェアを装備。

ギター本体の鳴りの良さが、クリーンでもディストーションでも存在感のあるサウンドを生み出します。



| Gシリ          | 1_7 | 44年   |
|--------------|-----|-------|
| $\omega_{-}$ | _^  | 1上17米 |

| モデル         | SG1820                                                              | SG1820A                                                             | SG1802                                                              |
|-------------|---------------------------------------------------------------------|---------------------------------------------------------------------|---------------------------------------------------------------------|
| ボディ         | アーチドメイブル・トップ、マホガニー・バック                                              | アーチドメイブル・トップ、マホガニー・バック                                              | アーチドメイプル・トップ、マホガニー・バック                                              |
| ネック         | マホガニー(セットネ