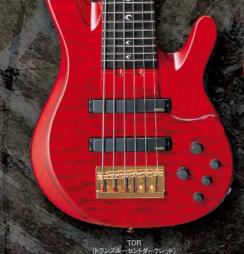

グスケール、26フレット、スペ シャルチューント・アクティブ5コントロールンステムなど、TRBをジョ ン用にカスタマイズしたのがTRB・JP2です。

¥380,000 (税抜) ハードケース付 ※木目のバターンは木材の性質上、1本ごとに異なっています。



### TRB1006J/1005J/TRB1004J

スーパーロングスケールが生み出す迫力の低音

35インチ(889mm)スーパーロングスケールと、長年の研究に基づいたボディ・ネック構造と先端のピックアップ& サーキットとが生み出す、明確な音像と迫力あふれる重低音。 反りやねじれにも強い5ピースネックを採用し、重低音のクオリティが、ミュージシャンマインドを強く刺激する。

TRB1006J ¥140,000 (税抜) TRB1005J ¥120,000 (税抜)

TRB1004J ¥110,000 (税抜) ※木目のバターンは木材の性質上、1本ごとに異なっています。



#### John Patitucci

ヤマハとの付き合いはもう20年以上になりますが 良い音へと向かう彼らの途切れることのない情熱 に、感謝と賞賛を贈りたい。

このベースは、我々が追い求めてきた理想を形にし た最新のものです。



ホワイトパーロイドベグ ベグつまみにホワイバパーロイドを採用。真珠の ような光沢を備えた白が高級感を漂わせます。

#### カスタムビックアップ

プをマウント。1弦から6弦まで幅広いレンジでバ ランスよくアウトプットするローノイズ・ダブルビッ クアップ。和音を弾いたときでも音像がクリアに 浮かび上がります。



#### ソリッドブラスブリッジ

高い伝導効率で弦振動をボディに伝える新開 発ブラスブリッジを搭載。

トするローノイズ・ダブルビックアップ 和音を弾いたときでも音像がクリアに浮かび上



フィギュアドメイブル+アッシュ+アルダー+メイブルの4層ラミネート ボディと、ボルトオンされたメイブルネックのコンビネーションが、全音 域に渡りタイトで豊かなボディ振動を生み出します。



TRB1006J CMB キャラメルブラウン

# ハムキャンセル内蔵ビックアップ ビックアップはクリアな音像を追及したハムキャ ンセルタイプを搭載。重低音から高域まで、存 在感あふれるトーンで表現します。

メイプル+アルダー・ラミネートボディ ボディトップにフィギュアドメイブルを配した、メイ ブル+アルダーによるラミネートボディに、メイブ



#### ソリッドブラスブリッジ

高い伝導効率で弦振動をボディに伝える新開発 ブラスブリッジを搭載。

#### 5プライネック

TRB1005J TBL (トランスルーセントブラック)

レットのネックデザイン。メイブルとナトーによる5プ ライネックは反りやねじれに強い構造。TRB1006J のネックには2本のトラスロッドを内蔵。

| 「RBシリーズ仕様                                    |                                                                                                                                                                                                                                                               |