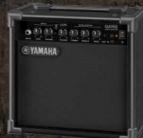

00W ●インピーダンス:Dual:80+80/ Single:160 ●入力端子・標準フォーン x 3 ●背面スイッチ:NPUT (SINGLE/DUAL) ●寸法/重量:W701 x H471

#### THRC112 ¥45,000 (税抜)

Eminence社製のLegend1218を1基搭載、取り回しの良い小柄なボディ ながらパワフルでパンチのあるサウンドを出力します。

●タイプ:クローズドバック ●スピーカー:搭載スピーカー [Eminence Legend1218]/再生周波数帯域 [70Hz-5.5kHz] ●許容入力:150W ●インピーダンス:8Ω ●入力端子:標準フォーン ●寸法/重量:W481 x H371 x D271 mm/13kg

#### THRヘッド専用キャリングバッグ THRHBG1 ¥9,000 (税抜) THR100HD、THR100Hいずれにも対応。





THR

# **GUITAR ACCESSORIES**

### **COMPACT AMP FOR** ELECTRIC GUITAR

#### GA15II [15Wモデル] オープン価格

ドライブ&クリーンの2チャンネル仕様の本格派15Wエレキギター用 アンプ。3パンドイコライザーでサウンドメイクも思い通り。 オーディオブレーヤーやCDプレーヤーを接続しての練習ができる AUX IN端子を装備。練習に便利なヘッドフォン端子も装備。

● 出力:15 W ● スピーカー:16 cm ×1 ● 入力増子:18 PUT、AUX IN ● 出力増子:PHONES ● コントロール:DRIVE GAIN、DRIVE MUDDLE, BASS)、POWER ● 寸法:291W×300H×189D (mm) ● 電源AC 100V、50/60Hz ● 重量:5kg



#### TUNER

#### YTC10 クリップオンチューナー ¥3,000 (税抜)

クリップオンタイプのLED式オートチューナーです。 基準ピッチの設定/バックアップ、感度切り替えバックライトな ど豊富な機能を搭載。様々な楽器に対応したオートクロマチック



● 寸法: 83.7W×26.1H×26D (mm)

## YTC5 クリップチューナー

¥1,500 (税抜)

小型で使いやすいクリップオンタイプのLED式オートチューナーです。 ギター、ベース、ウクレレに加えクロマチックにも対応。 暗いステージでも合わせやすいニードルタイプの液晶表示です。



#### **BOTTLE NECK BAR**

適度な重量感とタッチ感を備えたステンレス製ポトルネックバー BT90 ¥1,200 (税抜)



#### **CAPOTASTO**



#### **Players Special**

| CP100 | Capotasto (フォーク用ダイキャスト製) | ¥2,400 (税抜  |
|-------|--------------------------|-------------|
| CP200 | Capotasto(フォーク用ブラス製)     | ¥3,800 (税抜) |
| CPGM  | Capotasto 代替用ゴム(3本入)     | ¥800 (税抜    |

| CP100 | Capotasto | (フォーク用ダイキャスト製) | ¥2,400 (税抜) |
|-------|-----------|----------------|-------------|
| CP200 | Capotasto | (フォーク用ブラス製)    | ¥3,800 (税抜) |
| CPGM  | Capotasto