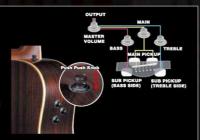

#### ART-3ウェイ & カッタウェイ "L" 待望のライブバージョン

A.R.E.処理によって得られる「ビンテージのような豊かな鳴り」を、リアルなアコースティックサウンドのままでラインアウトする ART-3ウェイピックアップシステムを搭載。演奏性の高いカッタウェイ仕様で、ライブやレコーディングでも、"L"の豊かなサウンドを存分にお楽しみいただけます。