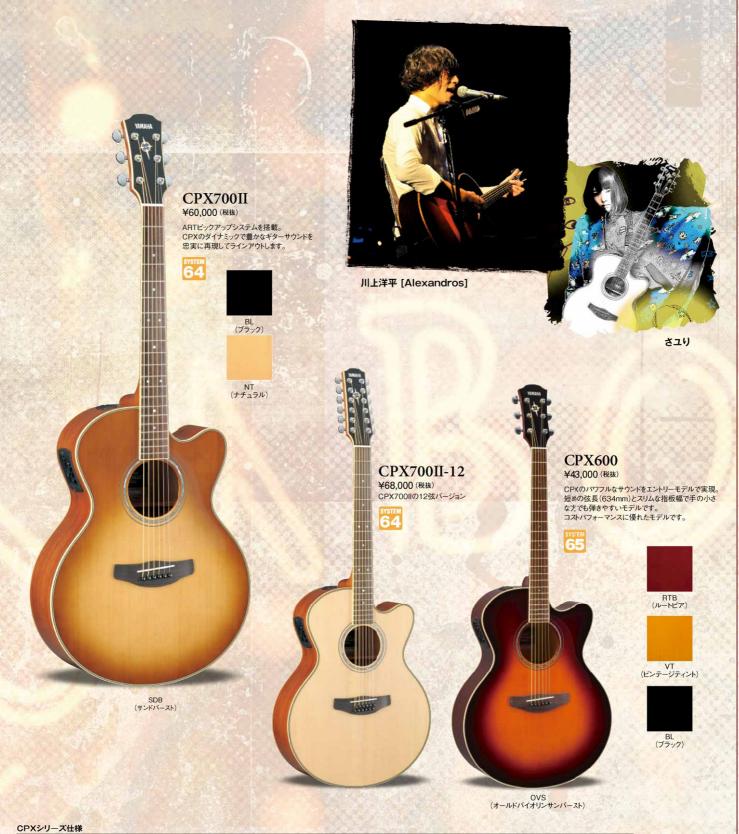

# Yamaha Guitars

- ACOUSTIC GUITARS TransAcoustic™ GUITAR ELECTRIC ACOUSTIC GUITARS SILENT GUITAR™
- CLASSICAL GUITARS ELECTRIC GUITARS ELECTRIC BASSES ACCESSORIES

ヤマハがエレクトリックギター、エレクトリックベース、フォークギターを初めて発売した1966年。
「ヤマハギター元年」とも言えるその年から数えて、ヤマハギターは既に半世紀を迎えております。