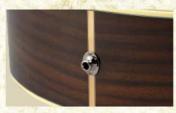

#### カスタム仕様のネック・ボディ接合

従来、カスタムモデルで採用していたネック・ボディ接合部の形状を、「L36シリーズ」「L26シリーズ」にも採 用。接合面積を拡大し振動伝達効率を高めることで、より深いサステインを実現しました。

#26以上のモデルには、サウンドホール近くにスクエア・フレーム構造を採用。表板と裏板のブレイスをつな ぐサイドブレイスを追加することで、弦振動をより速くより確実に裏板に伝え、優れたレスポンスと力強い響 きを生み出します。プレイヤーは、その低音の力強い鳴りを体感することができます。