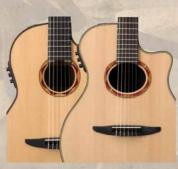

#### ART-3ウェイ & カッタウェイ "L" 待望のライブバージョン

A.R.E.処理によって得られる「ビンテージのような豊かな鳴り」を、リアルなアコースティックサウンドのままでラインアウトする ART-3ウェイピックアップシステムを搭載。演奏性の高いカッタウェイ仕様で、ライブやレコーディングでも、"L"の豊かなサウンドを存分にお楽しみいただけます。

#### LLX36C ARE A-R-E-))

オープン価格ハードケース付

オリジナルジャンポボディLLのカッタウェイ モデル。フル・サイズのボディが生み出す 広いダイナミックレンジと音量パランスが、 プレイヤーの力強いストロークに応える。

#### LSX36C ARE A-R-E-))

オープン価格

スモールボディLSのカッタウェイモデル。 粒立ちがよくサウンド・バランスに優れ、 フィンガービッキングの繊細なタッチも表 現。サイズを超えた十分な音量も備えて

LJX36C ARE A-R-E-1)

オープン価格

ハードケース付

ミディアムジャンボボディLJのカッタウェイ モデル。存在感のある低音と、幅広いダ イナミックレンジが楽しめ、ストロークから リード・プレイまで幅広く対応する。