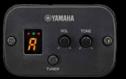

#### ART-3ウェイ & カッタウェイ "L" 待望のライブバージョン

A.R.E.処理によって得られる「ビンテージのような豊かな鳴り」を、リアルなアコースティックサウンドのままでラインアウトする ART-3ウェイピックアップシステムを搭載。演奏性の高いカッタウェイ仕様で、ライブやレコーディングでも、"L"の豊かなサウンドを存分にお楽しみいただけます。