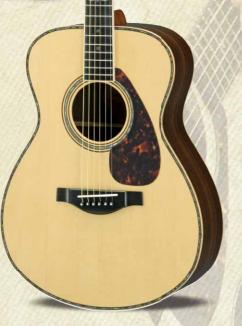

# LL CUSTOM SERIES

ヤマハが誇るアコースティックギターの

#### 最高峰モデル

最高の材を用い、ヤマハ伝統のLスタイルボディに今日の技術を すべて注ぎ込んだ、カスタムショップモデル。熟練のクラフトマンの 手により1台1台丹念に作り上げられる、プロフェッショナルのため の逸品です。ジャンボタイプのボディが生み出す豊かな音量、幅 広いダイナミックレンジ、バランスに優れたトーン。 世界中のアーティスト達と長年に渡り磨き上げてきた、美しく透明 感のあるヤマハ"L"サウンドをご堪能ください。

#### LL86 CUSTOM ARE

¥1,800,000 (税抜) ハードケース付 \*受注生産品

厳選した最高の材と熟練の技を結集した "L"シリーズの頂点モデル。