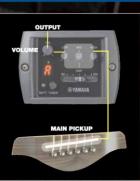

#### ART-3ウェイ & カッタウェイ "L" 待望のライブバージョン

A.R.E.処理によって得られる「ビンテージのような豊かな鳴り」を、リアルなアコースティックサウンドのままでラインアウトする ART-3ウェイピックアップシステムを搭載。演奏性の高いカッタウェイ仕様で、ライブやレコーディングでも、"L"の豊かなサウンドを存分にお楽しみいただけます。