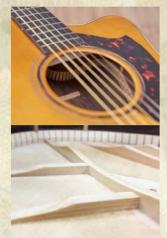

#### ノンスキャロップ・Xブレイシング

ブレイシング(響棒配置)は、Lシリーズで採用してき たノンスキャロップ・Xブレイシング構造をさらに改良。 最新の解析・モデリング技術と熟練のクラフトマン シップによりさらに進化し、より深く、豊潤な中低音を 実現しました。

#### 演奏性に優れたネック

ネックシェイプ、指板のエッジ処理、弦高、弦間ピッチ などに見直しを加え、現代のトラディショナルプレイ ヤーにマッチしたネック形状を実現。安定したグリップ 感とローポジションからハイポジションに渡ってのス ムーズな演奏性で、プレイをサポートします。

#### 積層強化ネック

マホガニー&ローズウッド\*による5層構造ネックを全 モデルで採用。ネック、ヘッド、ボディが一体となった 力強く豊かな鳴りが得られます。また、反りやねじれが 発生しにくく、安定したネックコンディションを保ちま す。さらに「L26シリーズ」以上のモデルには、ヘッド 部を強化するボリュート加工を施しました。 \* LL86 CUSTOM AREはマホガニー&パドック

#### カスタム仕様のネック・ボディ接合

従来、カスタムモデルで採用していたネック・ボディ接合部の形状を、「L36シリーズ」「L26シリーズ」にも採 用。接合面積を拡大し振動伝達効率を高めることで、より深いサステインを実現しました。

#26以上のモデルには、サウンドホール近くにスクエア・フレーム構造を採用。表板と裏板のブレイスをつな ぐサイドブレイスを追加することで、弦振動をより速くより確実に裏板に伝え、優れたレスポンスと力強い響 きを生み出します。プレイヤーは、その低音の力強い鳴りを体感することができます。