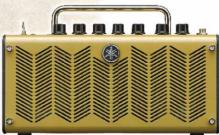

|  |
| 質量     | 235g(電池含まず)                      | 252g(電池含まず)                                             |  |
| 付属品    | TRRSミニケーブル                       |                                                         |  |

# おすすめアプリ エフェクトを使いたいなら Mobile POD





• steinberg Cubasis



# THR SERIES

ニューコンセプト・ギターアンプ

### THR10C/THR10X/THR5A/THR10 V.2/THR5 V.2

オフステージでの演奏のために設計された、全く新しいコンセプトのアンプTHR。

新開発のアンプモデリングを搭載し、銘器アンプのサウンドはもちろん、ツマミの操作感までも再現。オールラ ウンドなサウンドジャンルに対応したTHR10 V.2/THR5 V.2に加え、歪みにこだわったTHR10X、トーンに こだわったTHR10C、エレクトリックアコースティックギター用のTHR5Aの3モデルをラインナップ。

もちろん、どのモデルにも2系統のデジタルエフェクト、エクステンデッド・ステレオ、AC電源/電池駆動の2電 源方式など、オフステージでの演奏に必要な機能がすべて搭載されています。





#### THR10C オープン価格

#### **Authentic Boutique Tone**

繊細なピッキングのニュアンス、高級ブティックアンプの音をリアルに再現。 本物のアンプサウンドを知る経験者の為のアンプです。

#### THR10C仕様



#### THR5A オープン価格

#### **Natural Acoustic Tone**

エレクトリックアコースティックギターならではの楽しみが広がるアンプです。

HRSAIT機
●搭載アンプシミュレーション: EG CLN、NYLON、TUBE\*、DYNAMIC\*、CONDENSER\* (\*マイクシミュレーション) ●搭載エフェクト:
COMPRESSOR、COMPRESSOR/CHORUS、CHORUS、DELAY、DELAY、REVERB、HALL REVERB、NOISE GATE\* (\*THR Editor でのみ設定可能) ●クロマチックオートチューナー内蔵 ●接続器\*: INPUT (標準フォンモンジャック)、PHONES (標準フォンステレオジャック)、AUX (ステレオミニジャック)、USB 2.0、DC IN ●A/D コンパーター:24 ビット・3 ビットコーティング ●D/A コンパーター:24 ビット ●サンブルン別波波さ、44、IRVL ●メモリー数: ユーザーメモリー×5 ●定格出力: 10W(SW+SW) ● 電影 電影 アダプターまたは電池 (単三形アルカリ電池またはニッケル未素電池[enelocop]×8本)で駆動 ●寸法(W×H×D): 271×167×120mm ●重量: 2.0.kg ●付属品: 電源アダプター、USBケーブル、ステレオミニケーブル、CUBASE AI Download Information (CUBASE AI ダウンロードにつ



#### THR10X オープン価格

### Extreme High-Gain

徹底的に歪みにこだわったハイゲイン・スタック・コレクションです。

#### THR10X什様

THR1OX仕様

●搭載アンプジェンレーション: POWER I