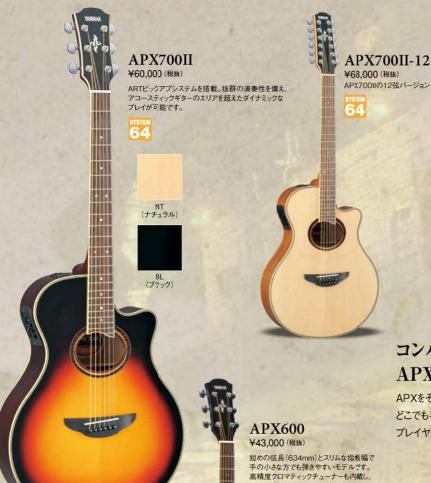

| TM29G                                                                    |
| 弦           | 1・2弦:ヤマハFS50BT/3~6弦:ヤマハFS50BTまたはダダリオEXP11                                | 1・2弦:ヤマハFS50BT/3~6弦:ヤマハFS50BTまたはダダリオEXP11                                |
| 塗装(カラー)     | NT(ナチュラル)、TBL(トランスルーセントブラック)                                             | NT(ナチュラル)、PW(パールホワイト)、CRB(クリムゾンレッドバースト)、<br>MBL(モコブラック)                  |
| 付属品         | セミハードケース、サウンドホールカバー、アルカリ単3乾電池                                            | サウンドホールカバー、アルカリ単3乾電池                                                     |
| 価格(税抜)      | ¥135,000                                                                 | ¥92,000                                                                  |

# **APX700II/600/T2 SERIES**



### APX700IIの12弦バージョン



#### コンパクトサイズでもサウンドは本格的。 APXの音楽性を凝縮したトラベラー登場。

APXをそのままスケールダウン。弦長530mmのコンパクトサイズで、 どこでも手軽に本格的なAPXサウンドをお楽しみいただけます。 プレイヤーの体格を選ばず、演奏性にも優れています。



NT(ナチュラル) OVS(オールドバイオリンサンバースト)

VS (ビンテージサンバースト)



クラスを越えたクオリティです。

OBB (オリエンタルブルーバースト)

| モデル         | APX700II                                     | APX700II-12                          | APX700IIL                                    | APX600                                                                     | APX-T2                            |
|-------------|----------------------------------------------|--------------------------------------|----------------------------------------------|----------------------------------------------------------------------------|-----------------------------------|
| ピックアップ・システム | S