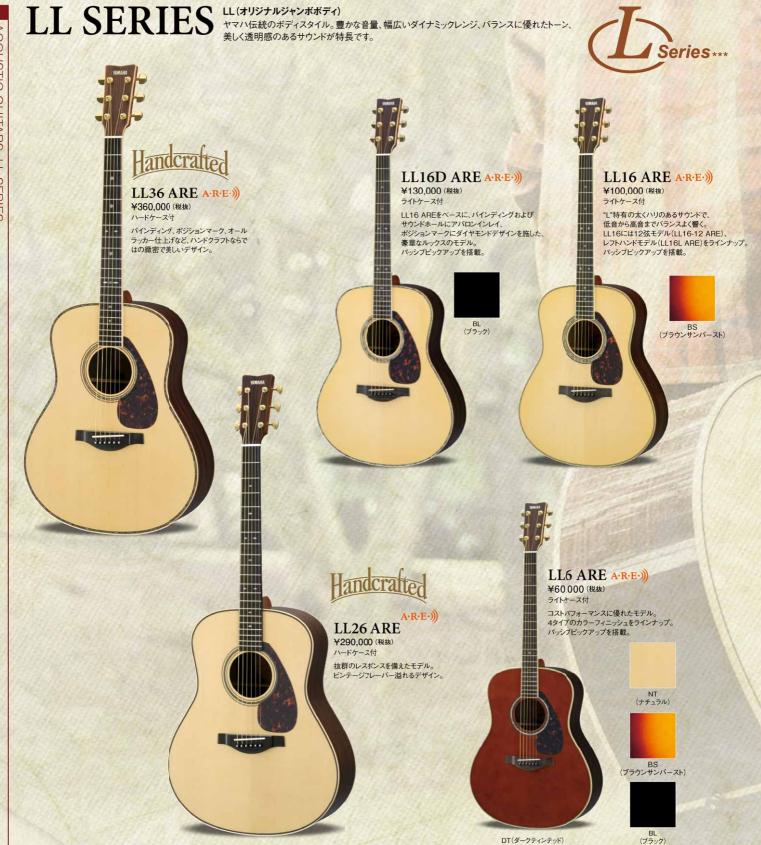

#### LLシリーズ仕様

| モデル    | LL36 ARE             | LL26 ARE              | LL16D ARE              | LL16 ARE                     | LL16-12 ARE/LL16L ARE | LL6 ARE                                                 |
|--------|----------------------|-----------------------|------------------------|------------------------------|-----------------------|---------------------------------------------------------|
| 弦長     | 650mm                | 650mm                 | 650mm                  | 650mm                        | 634mm/650mm           | 650mm                                                   |
| 表板     | イングルマンスプルース単板(AR.E.) | イングルマンスプルース単板(A.R.E.) | イングルマンスプルース単板(A.R.E.)  | イングルマンスプルース単板(A.R.E.)        | イングルマンスプルース単板(A.R.E.) | イングルマンスプルース単板(A.R.E.                                    |
| 裏板     | インドローズ単板             | ローズウッド単板              | ローズウッド単板               | ローズウッド単板                     | ローズウッド単板              | ローズウッド                                                  |
| 側板     | インドローズ単板             | ローズウッド単板              | ローズウッド単板               | ローズウッド単板                     | ローズウッド単板              | ローズウッド                                                  |
| ネック    | マホガニー&ローズウッド5ピース     | マホガニー&ローズウッド5ピース      | マホガニー&ローズウッド5ピース       | マホガニー&ローズウッド5ピース             | マホガニー&ローズウ・ド5ピース      | マホガニー&ローズウッド5ピース                                        |
| 指板·下駒  | エボニー                 | エボニー                  | エボニー                   | エボニー                         | エボニー                  | ローズウッド                                                  |
| 上駒·下駒枕 | 牛骨                   | 牛骨                    | ユリア樹脂                  | ユリア樹脂                        | ユリア樹脂                 | ユリア樹脂                                                   |
| 糸巻     | SG-301               | SD-700                | TM-29G                 | TM-29G                       | TMW-28G/TM-29G        | TM-29G                                                  |
| 弦      | ヤマハFS50BT            | ヤマハFS50BT             | Elixir NANOWEB Light   | Elixir NANOWEB Light         | ダダリオEXP36             | Elixir NANOWEB Light                                    |
| 塗装     | グロス仕上げ(胴全面ラッカー塗装)    | グロス仕上げ                | グロス仕上げ                 | グロス仕上げ                       | グロス仕上げ                | グロス仕上げ                                                  |
| カラー    | NT(ナチュラル)            | NT(ナチュラル)             | NT(ナチュラル)、<br>BL(ブラック) | NT(ナチュラル)、<br>BS(ブラウンサンバースト) | NT(ナチュラル)             | NT(ナチュラル)、<br>BS(ブラウンサンバースト)、<br>BL(ブラック)、DT(ダークティンテッド) |
| ピックアップ |                      |                       | パッシブピックアップ             | パッシブピックアップ                   | パッシブピックアップ            | パッシブピックアップ                                              |
| 付属品    | ハードケース               | ハードケース                | ライトケース                 | ライトケース                       | ライトケース                | ライトケース                                                  |
| 価格(税抜) | ¥360,000             | ¥290,000              | ¥130,000               | ¥100,000                     | ¥125,000              | ¥60,000                                                 |