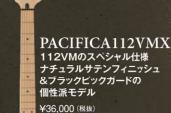

バッキング(アルニコV)×1 ピックアップ P-90(アルニコV、ハムバッキング(アルニコV) マスター・ボリューム(十コイルタップ・スイッチ)、 マスター・トーン(十コイルタップ・スイッチ)、 3Pセレクター・スイッチ マスター・ボリューム、マスター・トーン(+コイルタップ・ スイッチ) マスター・ボリューム、マスター・トーン(+コイルタップ・ スイッチ)、5Pセレクター・スイッチ コントロール スーパーライトゲージ スーパーライトゲー スーパーライトゲー

BL(ブラック)、VW(ピンテージホワイト)、 RM(レッドメタリック) 色/仕上げ

TBS(タバコブラウンサンバースト、CMB(キャラメルブラウン)、TBL(トランスルーセントブラック) TBS(タバコブラウンサンバースト)、CMB(キャラシルブラ VW(ビンテージホワイト)、YNS(イエローナチュラルサテウン)、TBL(トランスルーセントブラック) ン)、TBS(タバコブラウンサンバースト)、BL(ブラック)

価格(税抜) ¥45.000 ¥41.000 ¥41,000 ¥36,000

PACIFICA212VQM

PACIFICA112V 高いポテンシャルで結実した充実の基本性能 ギタリストの才能を引き出すベーシックモデル 正確な音程、高い演奏性、多彩な音色、高品質なサウント。 上級モデルで開発されたアイティアや技術を借しみなく注ぎ込み ました。カラーも充実。エレキギターの魅力を伝える。クオリティの 高いモデルです。

¥36,000 (税抜)



OVS (オールドバイオリンサンバースト)







SOB (ソニックブルー)

.....)

# PACIFICA112VM クリアで抜けの良いトーンが 魅力のメイフル指板モデル ¥36,000 (根拠)





RM (レッドメタリック)



¥36.000



YNS (イエローナチュラルサテン)

¥36,000



¥37,000



# **SA2200**

セミホロウボディの ウッディでメロウなサウンド

#### SA2200

### メロウ&ジャジーなサウンドとシャープなレスポンス

SA2200は、\*木の鳴りを活かしたサウンドキャラクターと、木目の美しさを追及したギターです ボディセンターにブロックを配置し、セミボロウギターのマイルドなサウンドとレスボンスの良さを 兼物[覆えています。 ※木目のパターンは木材の性質上、1本ごとに質なっています。



|   | PACIFICA112V                                                  | PACIFICA112VM                                          | PACIFICA112VMX                                         | PACIFICA112JL                             |
|---|---------------------------------------------------------------|--------------------------------------------------------|--------------------------------------------------------|-------------------------------------------|
|   | アルダー                                                          |