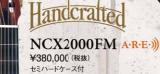

#### 新開発スキャロップドブレイシング

ヤマハギターチームが新しく開発した木工加工技術により、中低音域における音量を強化し、パワフルなサウンド を実現。設計者たちは、過去の経験や推測に基づいた 開発ではなく、音の実験、解析をこととん行い、科学的に 音の強化を解明、その解析から新たなデザインのブレイ シングに到達し、音の肝である表板の耐久性を維持しな がら、かつてない。表現方をもった音を生み出しました。

ネックブロック

ボディとネックのジョイント部に逆Lブロックを配置。ネックの ジョイントを強化すると共に、ネックの振動をボディに伝える 際のエネルギーロスが少ないため、深みのあるサウンドを生

ラージブリッジ

"L"シリーズの流れを汲み、サイズが大きく、重量感のある 新デザインブリッジを採用。弦振動を確実に拾い、タイトで クリアなサウンドを引き出します。

FS820

¥37,000 (税抜)

シュもラインナップ。