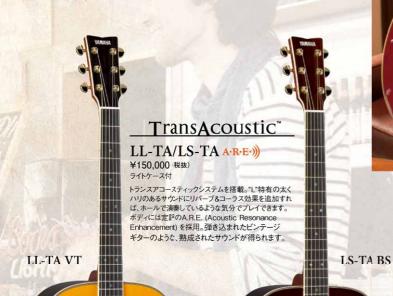

|                              | パッシブピックアップ                            | パッシブピックアップ                            |
| 塗装(カラー) | NT(ナチュラル)、TES(タバコブラウンサンバースト) | NT(ナチュラル)、TBS(タバコブラウンサンバースト) | VN(ビンテージナチュラル)、<br>TBS(タバコブラウンサンバースト) | VN(ビンテージナチュラル)、<br>TBS(タバコブラウンサンバースト) |
| 付属品     | 専用ソフトケース                     | 専用ソフトケース                     | 専用ライトケース                              | 専用ライトケース                              |
| 価格(税抜)  | ¥22,000                      | ¥18,000                      | ¥75,000                               | ¥60,000                               |

# TransAcoustic<sup>™</sup>

#### アコースティックを超えた衝撃の響き

アンプやスピーカーを用いずに、ギター本体だけでエフェクトをかけた演奏ができる! 登場以来、ギタリストたちの熱い注目を浴びているヤマハ「トランスアコースティッ ク™ギター」。アコースティックギターの自然な生音と、リバーブまたはコーラスの効 果音が、ギタリストを包み込むような音空間を作り出します。至福の時間を存分に お楽しみください。





#### **TransAcoustic**

#### FG-TA/FS-TA

¥80,000 (税抜) ライトケース付

FG-TA BL

優れたレスポンスとパワフルなサウンドが魅力のヤマハ伝統の「FG」タイプ。 小ぶりなボディと短めの弦長で圧倒的な弾きやすさを誇る「FS」タイプ。 「トランスアコースティック™ギター」がさらに身近に。







BS(ブラウンサンバースト)







RR(ルビーレッド)

FS-TA RR



TransAcoustic™ System70ピックアップシステム 弦振動をビックアップレエフェクトを掛けた信号を、アクチュエーター(加振器)により振動に変え、ギターのボディを鳴ら すトランスアコースティック技術を搭載したシステムです。アンプにつながなくても、ホールで演奏しているようなサウンド でプレイできます。また、アンプにつないでエレクトリックアコースティックギターとして使用することもできます。



シンプルな雷装システム

リバーブ、コーラスに加え、ラインアウトボリュームを兼ねたトランスアコースティックスイッチを装備 ギターボディへの加工を最小限にしたデザインで、生ギターとしての響きへの影響を極力減らしました。 新設計のバッテリーボックスもコンパクトで電池の交換も簡単です。

#### トランスアコースティックギター仕様

| モデル         | LL-TA/LS-TA                      | FG-TA                                         | FS-TA                                           |
|-------------|----------------------------------|