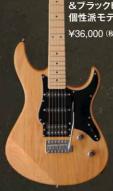

)×1 ピックアップ P-90(アルニコV、ハムバッキング(アルニコV) マスター・ボリューム(十コイルタップ・スイッチ)、 マスター・トーン(十コイルタップ・スイッチ)、 3Pセレクター・スイッチ マスター・ボリューム、マスター・トーン(+コイルタップ・ スイッチ) マスター・ボリューム、マスター・トーン(+コイルタップ・ スイッチ)、5Pセレクター・スイッチ コントロール スーパーライトゲージ スーパーライトゲー スーパーライトゲー

BL(ブラック)、VW(ピンテージホワイト)、 RM(レッドメタリック) 色/仕上げ

TBS(タバコブラウンサンバースト、CMB(キャラメルブラウン)、TBL(トランスルーセントブラック) TBS(タバコブラウンサンバースト)、CMB(キャラシルブラ VW(ビンテージホワイト)、YNS(イエローナチュラルサテウン)、TBL(トランスルーセントブラック) ン)、TBS(タバコブラウンサンバースト)、BL(ブラック)

価格(税抜) ¥45.000 ¥41.000 ¥41,000 ¥36,000

PACIFICA212VQM

PACIFICA112V 高いポテンシャルで結実した充実の基本性能 ギタリストの才能を引き出すベーシックモデル 正確な音程、高い演奏性、多彩な音色、高品質なサウント。 上級モデルで開発されたアイティアや技術を借しみなく注ぎ込み ました。カラーも充実。エレキギターの魅力を伝える。クオリティの 高いモデルです。

¥36,000 (税抜)



OVS (オールドバイオリンサンバースト)







SOB (ソニックブルー)

.....)

# PACIFICA112VM クリアで抜けの良いトーンが 魅力のメイフル指板モデル ¥36,000 (根拠)





RM (レッドメタリック)



¥36.000



YNS (イエローナチュラルサテン)

¥36,000



¥37,000



# **SA2200**

セミホロウボディの ウッディでメロウなサウンド

#### SA2200

### メロウ&ジャジーなサウンドとシャープなレスポンス

SA2200は、\*木の鳴りを活かしたサウンドキャラクターと、木目の美しさを追及したギターです ボディセンターにブロックを配置し、セミボロウギターのマイルドなサウンドとレスボンスの良さを 兼物[覆えています。 ※木目のパターンは木材の性質上、1本ごとに質なっています。



|   | PACIFICA112V                                                  | PACIFICA112VM                                          | PACIFICA112VMX                                         | PACIFICA112JL                             |
|---|---------------------------------------------------------------|--------------------------------------------------------|--------------------------------------------------------|-------------------------------------------|
|   | アルダー                                                          | アルダー