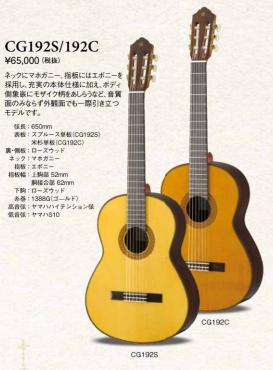

| ホワイトカラー・サイドポジションマーク |         |
| GC60        | 米杉単板を選択可能      |                                                            | ※ 指板サイドポジション指定可能     |                     |         |
| FC50        | 米杉単板を選択可能      |                                                            | 加州安日司 . 00 9 0411111 |                     |         |

# **GRAND CONCERT**

#### 演奏者の要求に応える豊かな表現力

最高級手工ギター"グランドコンサート・カスタムシリーズ"で培ったギターづくりの技術とノウハウを継承したのが、このグランドコンサートシリーズです。ヤマハ技術陣の長年の研究成が随所に折り込まれた設計となっています。音色、音量、演奏性、耐久性など、クラスを超えた完成度の高い仕上がりは、多くのギタリストから高い評価を得ています。コンサート活動にも対応できる、表現力豊かな音色と優れた遠達性を持ったギターです。



# STANDARD CLASSIC

#### 上級モデルの技術を継承した魅力溢れるシリーズ

「豊かな鳴り」「優れた演奏性」「明るい外観」をテーマに、CGシリーズには大幅なモデルチェンジが 施されました。響棒配置、塗膜の厚さなどの変更により、音量、音質、立ち上がりが向上。握りやすい ネック形状と弾き易い弦高により演奏性が向上。シンプルでアキのこない明るいデザイン。 多くの魅力を備え、CGシリーズの登場です。





CG162S

エボニーを採用し、楽器とっての機能 を重視した上位モデル。シンプルな 外観ながらバランスの良い、完成度 の高い実用的なモデルです。 弦長: 650mm 表板: スプルース単(CG182S) 米杉単板(CG182C) ・側板: ローズウッド ネック: ナトー 指板: エボニー 指板幅: 上胸部 52mm 胴接合部 62mm 下駒: ローズウッド 糸巻: 1157G(ゴールド) 高音弦: ヤマハハイテンション弦 低音弦: ヤマハS10

CG182S/182C ¥50,000 (税抜)

側・裏板にはローズウッド、指板には



CG142S

#### CG142S/142C ¥35,000 (税抜)

新シリーズで改善したサウンド・演奏性を

弦長: 650mm 表板: スプルース単板(CG142S)

表板:スプルース単板(CG 米杉単板(CG142C) 裏・側板:ナトー ネック:ナトー 指板:ローズウッド 指板幅:上胸部:52mm 自敬編: 上胸部 52mm 脚接合部 62mm 下駒: ローズウッド 糸巻: 1157N(クローム) 高音弦: ヤマハハイテンション弦 氏音弦: ヤマハS10

#### CG122MS/122MC ¥30,000 (税抜)

表板に単板材を採用し、ツヤ消し塗装をボディ& ネックに施した仕様です。レスポンス、鳴り、正確 な音程、演奏性など、クラスを越えた高い品質を 誇る、入門者向けのモデルです

誇る、入門者向けのモデルです。 弦長、650mm 表板: スプルース単板(CG122MS) 米杉単板(CG122MC) 裏・側板: ナトー ギック: ナトー 指板幅: ロースウッド 指板幅: 上脚節 52mm 脚路合節 62mm 下約: ローズウッド 条巻: 1157M (クローム) 高音弦: ヤマハハイテンション弦 低音弦: