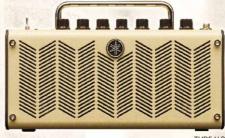

#### THRギターアンプの主な機能

- ヤマハ独自のVCM技術を駆使した、操作感までも再現したアンプモデリング チューブアンプのようなオレンジの灯り、ヴァーチャルチューブイルミネーション
- 各コントローラー/スイッチの設定状態を5つまで保存できるユーザーメモリー機能 (THR5 V.2/THR5Aを除く)
- 高品質デジタルエフェクトを2系統内蔵
- スマートフォン、携帯型オーディオプレーヤー、パソコンなどからのオーディオソースをハイファイ再生
- ステレオ出力に圧倒的な広がり感を与えるエクステンデッドステレオ機能■ クロマチックオートチューナーを装備
- 屋外での演奏を可能にするAC電源/電池駆動の2電源方式
- スイッチを押すタイミングでディレイ音のテンポを設定するタップテンポ機能
- ヘッドフォン端子装備
- コンピューターでの録音・編集を可能にする音楽制作ソフト「Cubase AI」を同梱
- コンピューター上でTHRギターアンプの音作りができる「THR Editor」をWebよりダウンロード可能(無料)

#### THR Session

[THR Session]は、あなたのギター練習スタイルを 大幅に変える、iPhone、iPadおよびiPod Touch用 のiOSアプリケーションです。

● 主な機能:ギターキャンセル機能、音質を維持したまま でのテンポ変更/ピッチ変更、ABリピート機能



 [THR Session]は、アップル社のApp Storeから無料でダウンロードできます。
 アップルおよびiPhoneは、アメリカ合衆国およびその他の国々における Apple Inc. の登録商標です。App Store は Apple Inc. のサービスマークです。





**THR10 V.2** オープン価格

THR10 V.2



THR5 V.2

#### **THR5 V.2** オープン価格

#### THR10/5はVersion2へとアップグレード。

スピーカーシミュレーションの改良により、さらに立体的で迫力のあるチューブサウンドを実現しました。また、クリーンチャンネ ルではアンプ設定を改良し、より明快なトーンとなりました。VCMテクノロジーによる新次元のアンプモデリング、2系統のデジタルエフェクト、ハイファイ・ステレオ・オーディオサウンド、コンピューターとの接続など、ギターのサウンドメイクのためのツールすべてを1台に集約。

いつでもどこでも上質なサウンドで演奏できる「第3のアンプ」です。
★ すでにTHR10/5をお持ちの方も、「THR V2 Updater」をWebよリダウンロードすれば簡単にV.2にバージョンアップできます。 (「バージョンアップ方法」の動画も掲載中)。

●搭載アンプシミュレーション: THR10 V.2=CLEAN, CRUNCH, LEAD, BRIT HI, MODERN, BASS, ACO, FLAT/THR5 いて)、取扱説明書

#### THR 100H Dual ¥11C.000 (税抜)

2台のアンプをミックスして音作りができる「デュアルアンプ」機能を搭載。 サウンドキャラクターの異なる2台のアンプを駆使して作り上げる、トッププロクラス の濃密なサウンドが、このアンプ1台で実現できます。



#### THR100H Dual 仕様

TITH TOWN Dual 1年 ・アンプタイプ:SOLID, CLEAN, CRUNCH, LEAD, MODERN ●真空管タイプ:EL34, 6L6GC, KT88, EL84, 6V6 ●エフェ か:BOOSTER ("White: Amber/Green), REVERB ("Hall/R