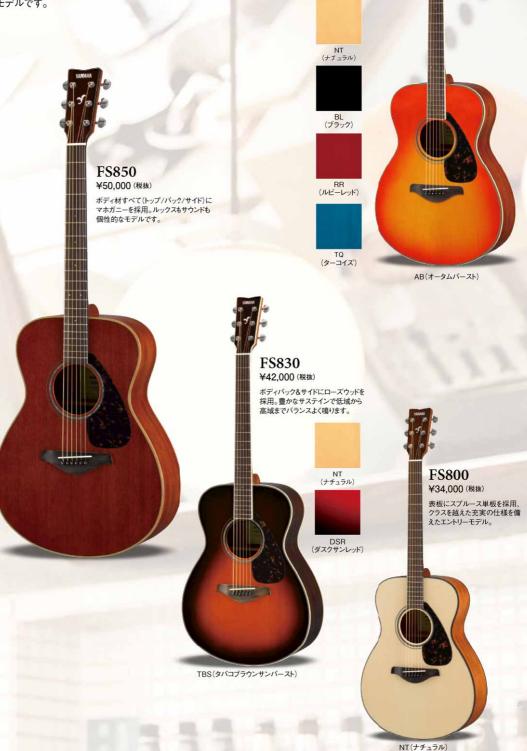

| ¥37.000                                                         | ¥42,000   | ¥42,000            | ¥34,000                |

# **FS SERIES**

#### 優れた演奏性と表情豊かなサウンドを兼ね備えたFS

プレイヤーの身体にフィットする、くびれの深いコンパクトなボディシェイプ。左手の確実な押弦をサポートする柔らかな弦テンション。圧倒的な弾きやすさは、ギタリストを表情豊かなプレイに導きます。 新設計のブレイシングで、薄いボディとは思えないほど太くパワフルな鳴りを実現。コードストロークにもフィンガーピッキングにも対応できる頼れるモデルです。

#### FG800 & FS800シリーズの特長





#### 新開発スキャロップドブレイシング

ヤマハギターチームが新しく開発した木工加工技術により、中低音域における音量を強化し、パワフルなサウンド を実現。設計者たちは、過去の経験や推測に基づいた 開発ではなく、音の実験、解析をこととん行い、科学的に 音の強化を解明、その解析から新たなデザインのブレイ シングに到達し、音の肝である表板の耐久性を維持しな がら、かつてない。表現方をもった音を生み出しました。



ネックブロック

ボディとネックのジョイント部に逆Lブロックを配置。ネックの ジョイントを強化すると共に、ネックの振動をボディに伝える 際のエネルギーロスが少ないため、深みのあるサウンドを生



ラージブリッジ

"L"シリーズの流れを汲み、サイズが大きく、重量感のある 新デザインブリッジを採用。弦振動を確実に拾い、タイトで クリアなサウンドを引き出します。



FS820

¥37,000 (税抜)

シュもラインナップ。

FGシリーズを継承するベーシックモデル。

ステージで映える個性的なカラーフィニッ

#### FSシリーズ仕様

| モデル      | FS850               | FS830                                               | FS820                                                        | FS800     |
|----------|---------------------|-----------------------------------------------------|--------------------------------------------------------------|-----------|
| 弦長       | 634mm               | 634mm                                               | 634mm                                                        | 634mm     |
| 表板       | マホガニー単板             | スプルース単板                                             | スプルース単板                                                      | スプルース単板   |
| 裏板·側板    | マホガニー               | ローズウッド