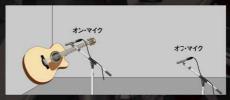

#### ART-3ウェイ & カッタウェイ "L" 待望のライブバージョン

A.R.E.処理によって得られる「ビンテージのような豊かな鳴り」を、リアルなアコースティックサウンドのままでラインアウトする ART-3ウェイピックアップシステムを搭載。演奏性の高いカッタウェイ仕様で、ライブやレコーディングでも、"L"の豊かなサウンドを存分にお楽しみいただけます。