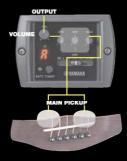

#### ART-3ウェイ & カッタウェイ "L" 待望のライブバージョン

A.R.E.処理によって得られる「ビンテージのような豊かな鳴り」を、リアルなアコースティックサウンドのままでラインアウトする ART-3ウェイピックアップシステムを搭載。演奏性の高いカッタウェイ仕様で、ライブやレコーディングでも、"L"の豊かなサウンドを存分にお楽しみいただけます。