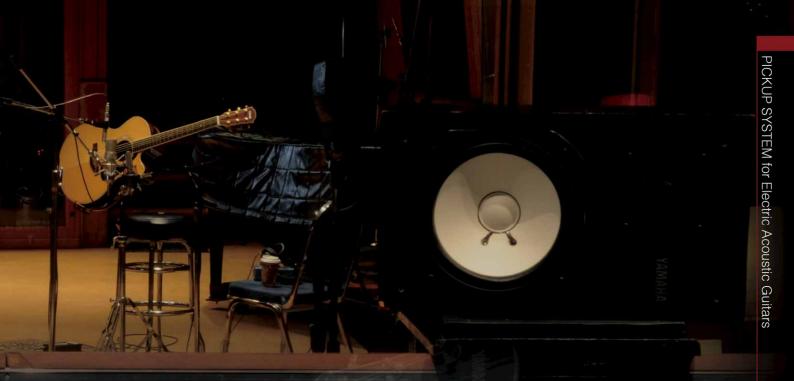

#### ART-3ウェイ & カッタウェイ "L" 待望のライブバージョン

A.R.E.処理によって得られる「ビンテージのような豊かな鳴り」を、リアルなアコースティックサウンドのままでラインアウトする ART-3ウェイピックアップシステムを搭載。演奏性の高いカッタウェイ仕様で、ライブやレコーディングでも、"L"の豊かなサウンドを存分にお楽しみいただけます。