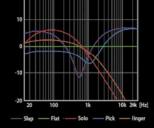

#### ノンスキャロップ・Xブレイシング

ブレイシング(響棒配置)は、Lシリーズで採用してき たノンスキャロップ・Xブレイシング構造をさらに改良。 最新の解析・モデリング技術と熟練のクラフトマン シップによりさらに進化し、より深く、豊潤な中低音を 実現しました。

#### 演奏性に優れたネック

ネックシェイプ、指板のエッジ処理、弦高、弦間ピッチ などに見直しを加え、現代のトラディショナルプレイ ヤーにマッチしたネック形状を実現。安定したグリップ 感とローポジションからハイポジションに渡ってのス ムーズな演奏性で、プレイをサポートします。

#### 積層強化ネック

マホガニー&ローズウッド\*による5層構造ネックを全 モデルで採用。ネック、ヘッド、ボディが一体となった 力強く豊かな鳴りが得られます。また、反りやねじれが 発生しにくく、安定したネックコンディションを保ちま す。さらに「L26シリーズ」以上のモデルには、ヘッド 部を強化するボリュート加工を施しました。 \* LL86 CUSTOM AREはマホガニー&パドック

#### カスタム仕様のネック・ボディ接合

従来、カスタムモデルで採用していたネック・ボディ接合部の形状を、「L36シリーズ」「L26シリーズ」にも採 用。接合面積を拡大し振動伝達効率を高めることで、より深いサステインを実現しました。

#26以上のモデルには、サウンドホール近くにスクエア・フレーム構造を採用。表板と裏板のブレイスをつな ぐサイドブレイスを追加することで、弦振動をより速くより確実に裏板に伝え、優れたレスポンスと力強い響 きを生み出します。プレイヤーは、その低音の力強い鳴りを体感することができます。

#### パッシブピックアップ (L16/6シリーズ)

「L16シリーズ」「L6シリーズ」では、サドル下に新開 発ピックアップを内蔵。電源を必要としないバッシブ タイプで、プリアンプや電池ボックスを本体に装着し ないため、アコースティックギター本来の鳴りとトラ ディショナルな外観はそのままで、必要に応じてライ ンアウトすることができます。

L86/56/36シリーズには、ラッカー(ニトロセルロースラッカー)塗装が施されています。熟練の技で丹念に 薄い塗膜を何層にも重ねる手法で、材の振動を妨げず立ち上がりに優れ豊かな鳴りを得ることができます。 加えてL86/56/36シリーズには、初期塗装工程での石粉目止めを採用し、レスポンスとダイナミックレンジ が格段に向上しています。