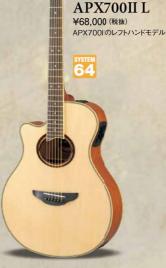

| TM29G                                                                    |
| 弦           | 1・2弦:ヤマハFS50BT/3~6弦:ヤマハFS50BTまたはダダリオEXP11                                | 1・2弦:ヤマハFS50BT/3~6弦:ヤマハFS50BTまたはダダリオEXP11                                |
| 塗装(カラー)     | NT(ナチュラル)、TBL(トランスルーセントブラック)                                             | NT(ナチュラル)、PW(パールホワイト)、CRB(クリムゾンレッドバースト)、<br>MBL(モコブラック)                  |
| 付属品         | セミハードケース、サウンドホールカバー、アルカリ単3乾電池                                            | サウンドホールカバー、アルカリ単3乾電池                                                     |
| 価格(税抜)      | ¥135,000                                                                 | ¥92,000                                                                  |

# **APX700II/600/T2 SERIES**



### APX700IIの12弦バージョン



#### コンパクトサイズでもサウンドは本格的。 APXの音楽性を凝縮したトラベラー登場。

APXをそのままスケールダウン。弦長530mmのコンパクトサイズで、 どこでも手軽に本格的なAPXサウンドをお楽しみいただけます。 プレイヤーの体格を選ばず、演奏性にも優れています。



NT(ナチュラル) OVS(オールドバイオリンサンバースト)

VS (ビンテージサンバースト)



クラスを越えたクオリティです。

OBB (オリエンタルブルーバースト)

| モデル         | APX700II                                     | APX700II-12                          | APX700IIL                                    | APX600                                                                     | APX-T2                            |
|-------------|----------------------------------------------|--------------------------------------|----------------------------------------------|----------------------------------------------------------------------------|-----------------------------------|
| ピックアップ・システム | SYSTEM-64