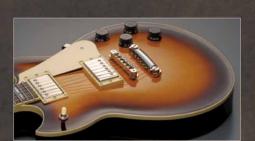

#### カスタム仕様のネック・ボディ接合

従来、カスタムモデルで採用していたネック・ボディ接合部の形状を、「L36シリーズ」「L26シリーズ」にも採 用。接合面積を拡大し振動伝達効率を高めることで、より深いサステインを実現しました。

#26以上のモデルには、サウンドホール近くにスクエア・フレーム構造を採用。表板と裏板のブレイスをつな ぐサイドブレイスを追加することで、弦振動をより速くより確実に裏板に伝え、優れたレスポンスと力強い響 きを生み出します。プレイヤーは、その低音の力強い鳴りを体感することができます。