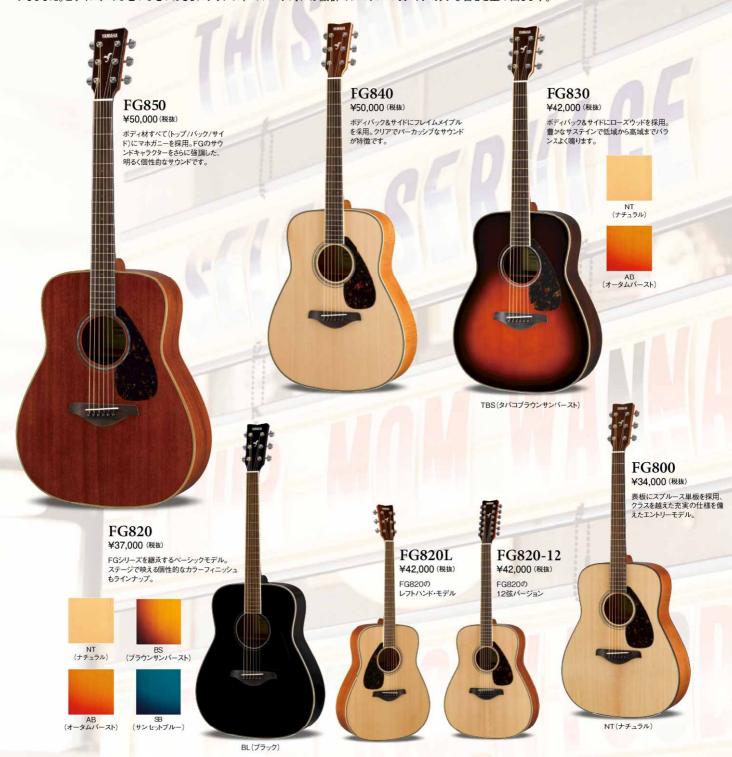

# Yamaha Guitars

- ACOUSTIC GUITARS TransAcoustic™ GUITAR ELECTRIC ACOUSTIC GUITARS SILENT GUITAR™
- CLASSICAL GUITARS ELECTRIC GUITARS ELECTRIC BASSES ACCESSORIES

ヤマハがエレクトリックギター、エレクトリックベース、フォークギターを初めて発売した1966年。
「ヤマハギター元年」とも言えるその年から数えて、ヤマハギターは既に半世紀を迎えております。