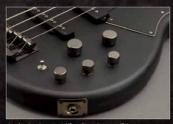

#### パッシブピックアップ (L16/6シリーズ)

「L16シリーズ」「L6シリーズ」では、サドル下に新開 発ピックアップを内蔵。電源を必要としないバッシブ タイプで、プリアンプや電池ボックスを本体に装着し ないため、アコースティックギター本来の鳴りとトラ ディショナルな外観はそのままで、必要に応じてライ ンアウトすることができます。

L86/56/36シリーズには、ラッカー(ニトロセルロースラッカー)塗装が施されています。熟練の技で丹念に 薄い塗膜を何層にも重ねる手法で、材の振動を妨げず立ち上がりに優れ豊かな鳴りを得ることができます。 加えてL86/56/36シリーズには、初期塗装工程での石粉目止めを採用し、レスポンスとダイナミックレンジ が格段に向上しています。