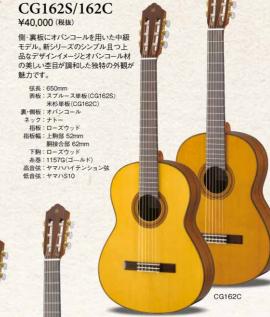

| ホワイトカラー・サイドポジションマーク |         |
| GC60        | 米杉単板を選択可能      |                                                            | ※ 指板サイドポジション指定可能     |                     |         |
| FC50        | 米杉単板を選択可能      |                                                            | 加州安日司 . 00 9 0411111 |                     |         |

# **GRAND CONCERT**

#### 演奏者の要求に応える豊かな表現力

最高級手工ギター"グランドコンサート・カスタムシリーズ"で培ったギターづくりの技術とノウハウを継承したのが、このグランドコンサートシリーズです。ヤマハ技術陣の長年の研究成が随所に折り込まれた設計となっています。音色、音量、演奏性、耐久性など、クラスを超えた完成度の高い仕上がりは、多くのギタリストから高い評価を得ています。コンサート活動にも対応できる、表現力豊かな音色と優れた遠達性を持ったギターです。



# STANDARD CLASSIC

#### 上級モデルの技術を継承した魅力溢れるシリーズ

「豊かな鳴り」「優れた演奏性」「明るい外観」をテーマに、CGシリーズには大幅なモデルチェンジが 施されました。響棒配置、塗膜の厚さなどの変更により、音量、音質、立ち上がりが向上。握りやすい ネック形状と弾き易い弦高により演奏性が向上。シンプルでアキのこない明るいデザイン。 多くの魅力を備え、CGシリーズの登場です。





CG162S

エボニーを採用し、楽器とっての機能 を重視した上位モデル。シンプルな 外観ながらバランスの良い、完成度 の高い実用的なモデルです。 弦長: 650mm 表板: スプルース単(CG182S) 米杉単板(CG182C) ・側板: ローズウッド ネック: ナトー 指板: エボニー 指板幅: 上胸部 52mm 胴接合部 62mm 下駒: ローズウッド 糸巻: 1157G(ゴールド) 高音弦: ヤマハハイテンション弦 低音弦: ヤマハS10

CG182S/182C ¥50,000 (税抜)

側・裏板にはローズウッド、指板には



CG142S

#### CG142S/142C ¥35,000 (税抜)

新シリーズで改善したサウンド・演奏性を

弦長: 650mm 表板: スプルース単板(CG142S)

表板:スプルース単板(CG 米杉単板(CG142C) 裏・側板:ナトー ネック:ナトー 指板:ローズウッド 指板幅:上胸部:52mm 自敬編: 上胸部 52mm 脚接合部 62mm 下駒: ローズウッド 糸巻: 1157N(クローム) 高音弦: ヤマハハイテンション弦 氏音弦: ヤマハS10

#### CG122MS/122MC ¥30,000 (税抜)

表板に単板材を採用し、ツヤ消し塗装をボディ& ネックに施した仕様です。レスポンス、鳴り、正確 な音程、演奏性など、クラスを越えた高い品質を 誇る、入門者向けのモデルです

誇る、入門者向けのモデルです。 弦長、650mm 表板: スプルース単板(CG122MS) 米杉単板(CG122MC) 裏・側板: ナトー ギック: ナトー 指板幅: ロースウッド 指板幅: 上脚節 52mm 脚路合節 62mm 下約: ローズウッド 条巻: 1157M (クローム) 高音弦: ヤマハハイテンション弦 低音弦: ヤ