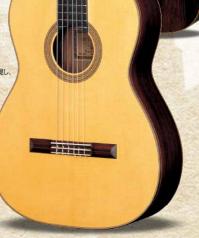

低音弦 オーガスチン 青ラヘル 塗装 全面ラッカー 付属品 ハードケース



厳選した米杉単板を表板に用いた、 GC70の米杉モデルです。 ヤマハ・オリジナルサウンドの 米杉材の頂点モデルとして、 甘く明るい暖かな音色が特徴です。 セゴビアの10本のコレクションの 1つにも加えられました。 優れたレスポンスと豊かな音量が、 ダイナミックな表現を可能にします。

GC70C Custom 受注生產品 ¥1,600,000 (税抜) ハードケース付

弦長: 650mm 表板: 米杉単板 東・螺板: ハカランダ単板 ネック: ホンジュラス・マホガニー 指板: 上駒部: 525mm 脚線合部: 620mm 下駒: ハカランダ 糸巻: 3565100CM(ゴールド) 高音弦: オーガスチン リーゴル 低音弦: オーガスチン 青ラベル

低音弦:オーガスアン 日ン 塗装:全面セラック塗装 付属品:ハードケース





#### GC71

Custom 受注生產品 ¥1,600,000 (税抜) ハードケース付

S.エルナンデスとハウザー1世の音色を、ヤマハの設計・製作技法で昇華させた ユニークなアプローチのモデルです。 重量感のある低音と太く伸びる高音を実現し アンドレス・セゴビアにも絶賛されました。 遠達性に優れ、コンサートホールでも あなたの演奏を際立たせます。

弦長:650mm 鉄長: 650mm 表板: ドイツ松単板 裏側板: ハカランダ単板 ネック: ホンジュラス・マホガニー 指板: エボニー 指板幅: 上脚部 52.5mm

指物論: 上別語 52.5mm 剛教会部 62.0mm 下駒: ハカランダ 糸巻: 35G5100C-M(ゴールド) 高音弦: オーガスチン リーガル 低音弦: オーガスチン 青ラベル 塗装: 全面セラック塗装 付属品: ハードケース



#### イマジネーションを形にするカスタムオーダーメイドシステム

GC70シリーズ、GC60シリーズ、およびFC50の各モデルを新規ご購入の場合、特注製作をお受けします。オーダー内容については、下記の表をご覧下さい。 熟練したクラフトマンが、お好みに応じて入念に仕上げます。なお料金の記載されていないメニューはすべて無償です。 ※ お届け時期は、工房系が後、あらためてご案内いたします。

#### ヤマハ グランドコンサートカスタムギター・オーダーメイドシステム (価格はすべて税抜です。)

| オーダー項目基本モデル | 表板材選択          | 弦長指定                                                       | 指板巾指定                | サイドポジションマーク装着       |         |
|-------------|----------------|------------------------------------------------------------|----------------------|---------------------|---------|
| GC82S/82C   | No. of Persons |                                                            |                      |                     |         |
| GC70        |                |                                                            | V40 000