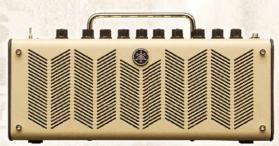

mation (CUBASE AI ダウンロードについて)、取扱説明書

#### THRギターアンプの主な機能

- ヤマハ独自のVCM技術を駆使した、操作感までも再現したアンプモデリング チューブアンプのようなオレンジの灯り、ヴァーチャルチューブイルミネーション
- 各コントローラー/スイッチの設定状態を5つまで保存できるユーザーメモリー機能 (THR5 V.2/THR5Aを除く)
- 高品質デジタルエフェクトを2系統内蔵
- スマートフォン、携帯型オーディオプレーヤー、パソコンなどからのオーディオソースをハイファイ再生
- ステレオ出力に圧倒的な広がり感を与えるエクステンデッドステレオ機能■ クロマチックオートチューナーを装備
- 屋外での演奏を可能にするAC電源/電池駆動の2電源方式
- スイッチを押すタイミングでディレイ音のテンポを設定するタップテンポ機能
- ヘッドフォン端子装備
- コンピューターでの録音・編集を可能にする音楽制作ソフト「Cubase AI」を同梱
- コンピューター上でTHRギターアンプの音作りができる「THR Editor」をWebよりダウンロード可能(無料)

#### THR Session

[THR Session]は、あなたのギター練習スタイルを 大幅に変える、iPhone、iPadおよびiPod Touch用 のiOSアプリケーションです。

● 主な機能:ギターキャンセル機能、音質を維持したまま でのテンポ変更/ピッチ変更、ABリピート機能



 [THR Session]は、アップル社のApp Storeから無料でダウンロードできます。
 アップルおよびiPhoneは、アメリカ合衆国およびその他の国々における Apple Inc. の登録商標です。App Store は Apple Inc. のサービスマークです。





**THR10 V.2** オープン価格

THR10 V.2



THR5 V.2

#### **THR5 V.2** オープン価格

#### THR10/5はVersion2へとアップグレード。

スピーカーシミュレーションの改良により、さらに立体的で迫力のあるチューブサウンドを実現しました。また、クリーンチャンネ ルではアンプ設定を改良し、より明快なトーンとなりました。VCMテクノロジーによる新次元のアンプモデリング、2系統のデジタルエフェクト、ハイファイ・ステレオ・オーディオサウンド、コンピューターとの接続など、ギターのサウンドメイクのためのツールすべてを1台に集約。

いつでもどこでも上質なサウンドで演奏できる「第3のアンプ」です。
★ すでにTHR10/5をお持ちの方も、「THR V2 Updater」をWebよリダウンロードすれば簡単にV.2にバージョンアップできます。 (「バージョンアップ方法」の動画も掲載中)。

●搭載アンプシミュレーション: THR10 V.2=CLEAN, CRUNCH, LEAD, BRIT HI, MODERN, BASS, ACO, FLAT/THR5 いて)、取扱説明書

#### THR 100H Dual ¥11C.000 (税抜)

2台のアンプをミックスして音作りができる「デュアルアンプ」機能を搭載。 サウンドキャラクターの異なる2台のアンプを駆使して作り上げる、トッププロクラス の濃密なサウンドが、このアンプ1台で実現できます。



#### THR100H Dual 仕様

TITH TOWN Dual 1年 ・アンプタイプ:SOLID, CLEAN, CRUNCH, LEAD, MODERN ●真空管タイプ:EL34, 6L6GC, KT88, EL84, 6V6 ●エフェ か:BOOSTER ("W