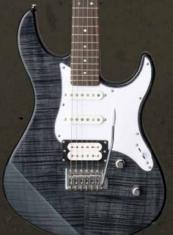

) 3Pセレクター・スイッチ

 ${\sf TBL}({\it k}\mbox{-}{\it p}\mbox{-}{\it p}\mb$ 

スーパーライトゲージ

¥71.000

マスター・ボリューム、マスター・トーン(十コイルタップ・スイッチ) 5Pセレクター・スイッチ

IDB (インディゴブルー)、TBL (トランスルーセントブラック)、 RTB (ルートビア)

スーパーライトゲージ

¥76,000

コントロール

色/仕上げ 価格(税抜)

※スーパーライトゲージ: 1弦-009/2弦-011/3弦-016/4弦-024/5弦-032/6弦-042

マスター・ボリューム、マスター・トーン(十コイルタップ・スイッチ) 3Pセレクター・スイッチ

TBL (トランスルーセントブラック)、TPP(トランスルーセントパープル) RTB (ルートピア)

スーパーライトゲージ

¥68,000

# W. he

Yamaha Guitar Development



.

. .

.

VW (ビンテージホワイト)

PACIFICA 311H

### PACIFICA311H パシフィカ611HFMを継承し 幅広い演奏スタイルに対応できるモデル

クリーンサウンドからヘヴィなディストーションサウンドまで を幅広くカバーし、Pacificaシリーズのオリジナルコンセ フトでもあるヴァーサタイルな演奏スタイルに対応。

¥45,000 (税抜)



TBS (タバコブラウンサンバースト)



¥36,000 (税抜)





TBS (タバコブラウンサンバースト)



VW (ビンテージホワイト)

### PACIFICA212VFM ボディトップとヘッド面を飾る 鮮やかなフレイムメイプル 美しさを強調する3カラーを

¥41,000(税抜)



TBL (トランスルーセントブラック)

PACIFICA212VFM

PACIFICA212VQM キルテッドメイプルの美しい木目を シースルーフィニッシュが さらに際立たせる

スポットライトが似合うモデル

CMB (キャラメルブラウン)

¥41,000 (税抜)

TBL (トランスルー ブラック)



TBS (タバコブラウン サンバースト)

PACIFICA120H

#### PACIFICAシリーズ仕様

モデル

ボディ アルダー+キルテッドメイプル アルダー+フレイムメイプル ネック メイブル (ボルトオン メイブル(ボルトオン) メイブル(ボルトオン) ローズウッド 22F(350R) ロースウッド 22F(350R) ローズウッド 22F(350R) ローズウッド 22F (350R) 駒/ブリッジ ハードテイル(ブロックサドル) ビンテージタイプ(ブロックサドル ビンテージタイプ (ブロックサドル ハードテイル(ブロックサドル) ハードウエア 648mm 648mm 648mm シングル(アルニコV)×2、 ハムパッキング(アルニコV)×1 シングル(アルニコV)×2、 ハムバッキング(アルニコV)×1 ピックアップ P-90(アルニコV、ハムバッキング(アルニコV) マスター・ボリューム(十コイルタップ・スイッチ)、 マスター・トーン(十コイルタップ・スイッチ)、 3Pセレクター・スイッチ マスター・ボリューム、マスター・トーン(+コイルタップ・ スイッチ) マスター・ボリューム、マスター・トーン(+コイルタップ・ スイッチ)、5Pセレクター・スイッチ コントロール スーパーライトゲージ スーパーライトゲー スーパーライトゲー

BL(ブラック)、VW(ピンテージホワイト)、 RM(レッドメタリック) 色/仕上げ

TBS(タバコブラ