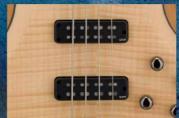

#### パッシブピックアップ (L16/6シリーズ)

「L16シリーズ」「L6シリーズ」では、サドル下に新開 発ピックアップを内蔵。電源を必要としないバッシブ タイプで、プリアンプや電池ボックスを本体に装着し ないため、アコースティックギター本来の鳴りとトラ ディショナルな外観はそのままで、必要に応じてライ ンアウトすることができます。

L86/56/36シリーズには、ラッカー(ニトロセルロースラッカー)塗装が施されています。熟練の技で丹念に 薄い塗膜を何層にも重ねる手法で、材の振動を妨げず立ち上がりに優れ豊かな鳴りを得ることができます。 加えてL86/56/36シリーズには、初期塗装工程での石粉目止めを採用し、レスポンスとダイナミックレンジ が格段に向上しています。