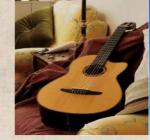

#### 新開発スキャロップドブレイシング

ヤマハギターチームが新しく開発した木工加工技術により、中低音域における音量を強化し、パワフルなサウンド を実現。設計者たちは、過去の経験や推測に基づいた 開発ではなく、音の実験、解析をこととん行い、科学的に 音の強化を解明、その解析から新たなデザインのブレイ シングに到達し、音の肝である表板の耐久性を維持しな がら、かつてない。表現方をもった音を生み出しました。

ネックブロック

ボディとネックのジョイント部に逆Lブロックを配置。ネックの ジョイントを強化すると共に、ネックの振動をボディに伝える 際のエネルギーロスが少ないため、深みのあるサウンドを生

ラージブリッジ

"L"シリーズの流れを汲み、サイズが大きく、重量感のある 新デザインブリッジを採用。弦振動を確実に拾い、タイトで クリアなサウンドを引き出します。

FS820

¥37,000 (税抜)

シュもラインナップ。