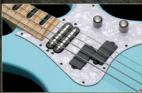

| ¥49,000/¥43,000                             |

# ATTITUDE LTD3

ビリーシーンと共に進化し続けるビリーシーンモデル



ヒップショットDチューナー レバーを切り替えるだけで、4弦のチューニングをEからDにドロップすることができます。 精度の高いチューニングギヤを搭載しています。



ネックと指板はビリーオリジナルの仕様。1~16フレットには強力なサステインを生み出すジャンボフレット、 17~21フレットにはスリムなフレットを配しスキャロップ加工が施されています。さらにスラッピング時に指 が入りやすいように指板エンドをカット。 ネックはビリー仕様のファットネックでダブルアクション ロッドを内蔵しています。



#### マイターボルティング

ボディ裏面から垂直にネックを固定する3本のネジに 加え、ボディ集から45°の角度でネックエンド部を固定 する2本のネジを追加。ネックとボディをより強固に密 着させ、ボディとネックが一体となった強烈な鳴りを生 み出します。通常のボルトオンジョイントよりも弦振動 のエネルギーロスが少なく、クリアで存在感に満ちた サウンドを生み出します。



スプラインジョイント構造3ピースボディ センター材と両サイドの接合部に板状の"スプライン"を挟み込むことで、1ピースボディに近いタイトな ボディ振動を実現するスプラインジョイント方式を採用。センター部の材でしっかり受け止めた弦振動を



アティチュード3には、BB 2000シリーズでも採用さ れている ヤマハの最先端 技術であるA.R.E.および I.R.A.処理が施されていま

コーパンジャが施されています。これにより、アタック感と サステイン、ボディ鳴りの特性が向上することをビリー も認めています。



#### ピックアップ&サーキット

ビリーサウンドの要であるウーファーピックアップは、 へヴィでハワフルな単低音を求めてYGD(Yamaha Guitar Development)とピリーが共同開発したもの。 このピックアップには、さらに重低音を強調するハイ カットスイッチが装備されています(フロントトーンノブ に内蔵)。プリッグ制ビックアップはソッドなトーンを生 か出すディマジオ製、2つのピックアップのコンピネー ションで幅広いサウンドレンジを備えています。 それぞれのピックアップを独立して出力するステレオ アウトブット仕様(モノラルアウトも可能)。





SOB (ソニックブルー)

BL(ブラック)

| AT HIODE LIDSIE |                                                                                         |
|-----------------|-----------------------------------------------------------------------------------------|
| モデル             | ATTITUDE LTD3                                                                           |
| ボディ             | アルダー3P(A.R.E.)                                                                          |
| ネック             | メイブル(ボルトオン)