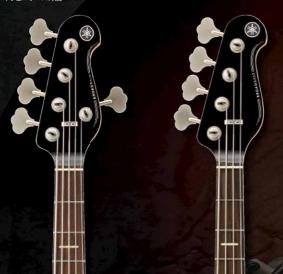

プレイアビリティを向上。軽量チューニングペ グの採用で演奏時のウェイトバランスもキーブ。



アルダー-メイブル-アルダーの3プライボディ (BBP30/730シリーズ)

(BBP30/730ンリース) 温かみのある中域が特徴のアルダー材で硬いメイブル材を挟み 込む構造により、弦の振動をしっかりと受け止めボディ全体で

#### I.R.A. (イニシャル・レスポンス・アクセラレー ション) 処理 (BBP30シリーズのみ)

完成後の楽器に適切な振動を与えることで、木材間あるいは木 材と塗装膜などに存在するストレスを解消する技術「I.R.A.」。 弾き込んだ楽器に近い状態になり、理想的なボディ鳴りを引 き出します。



メイプルとマホガニーの5プライネック

(3B230シリースを除く)

反りやねじれに強い 5プライ構造。タイトでシャーブなメイブルの 特性とウォームなマホガニーの特性を兼ね備えたサウンドです。

#### 6-ボルト・マイタージョイント方式による ネックジョイント (BB230シリーズを除く)

ネックジョイントには、6本のボルトによるマイタージョイント方式 を採用。従来方式の4本のボルトに加え、斜め45度に差し込ま れた2本のボルトによりボディとネックがより一体となった振動を

# **BB** Artists





































# BBP/BB730/430/230 SERIES

プレイヤーと一体化して存在感あふれるベースサウンドを生み出す



ヤマハギター製作の最新のノウハウを注ぎ込んだ プロフェッショナルモデル。抜群のプレイアビリティと 芳醇なベースサウンドを追求した新時代BBです。

BBP35 ¥230,000 (稅抜) ¥215,000 (税抜)

ハードシェルケース付属





BB734A DCS (ダークコーヒーサンバースト)

BB735A MTBL (マットトランスルーセントブラック)

BB735A/734A 3パンドイコライザー&アクティブ/パッシブスイッチを搭載。 幅広いトーンパリエーションで イメージ通りのサウンドを追求してください。

BB735A ¥115,000 (税抜) BB734A ¥105,000 (税抜) ギグバッグ付属

BBP35 MNB (ミッドナイトブルー)

BBP34 VSB (ビンテージサンバースト)

### BB435/434/434M

抜群のプレイアビリティとパワフルな重低音がバンドのボトムを支える。 BB434/435はローズウッド指板仕様。BB434Mはメイブル指板仕様。

BB435 ¥75,000 (税抜) BB434 ¥65,000 (税抜) BB434M ¥70,000 (税抜)



BB434M BL (ブラック)

### BB235/234

8

ライブで実感できる優れた演奏性とパンチのあるサウンド。 ステージで映えるカラーフィニッシュをラインナップ。

BB235 ¥49,000 (税抜) BB234 ¥43,000 (税抜)

0



#### BBP/730/430/230シリーズ仕様

BB434 TB (ティールブルー)

| モデル         | BBP35/P34                                                                         | BB735A/734A                                   | BB435/434                                   | BB434M