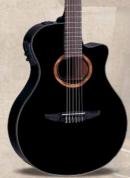

| ¥120,000                                                 | ¥90,000                                                  | ¥90,000                                                  | ¥62,000                                                 |

#### **NTX SERIES**

#### すべてのギタリストにナイロン弦サウンドを

NTXシリーズは、握りやすく細目のネック、14フレット結合、薄めの胴厚、カッタウェイなど、 スチール弦アコースティックギターやエレキギタープレイヤーにも弾き易い設計です。 ラテンミュージックやジャズ、ポップス、ロックに至るまでアコースティックギター感覚で、 高品位なナイロン弦サウンドを得ることができ、リードプレイにも適しています。







#### NTX1200R

#### ¥120,000 (税抜)

厳選したボディ材を用い丁寧に作り上げた ギターが生み出す上質なナイロン弦サウンドを、 最新のビックアップ&ブリアンプシステムで ありのままに表現します。

61

#### NTX900FM

¥90,000 (税抜)

フレイムメイブルの側板&裏板が生み出すクリア でストレートなサウンドは、フラットピックを使った リードプレイに適しています。 かつてないナイロン弦サウンドがギタリストの イマジネーションを刺激します。

61



幅広い音楽ジャンル・演奏スタイルに対応。 ナイロン弦サウンドの魅力をより身近にしたベーシック なモデルです。個性が際立つブラックフィニッシュもラインナップ。

61



NT (ナチュラル)

BL (ブラック)



#### サウンドホール・インレイ & スマイル・ブリッジ

スマイル・ノリヴン サウンドホールのインレイは、マホガ ニー材とパドック材にアパロン貝をあ しらった上品かつモダンなデザイン。 NCXモデルの真円に対して、NTXモ デルは楕円のデザインです。ニッコリと笑いかけるようなシェイプをも つブリッジは、NCX/NTX共通の仕様 で、NXのフレンドリーなトレードマークに

付属ケース NCX2000/1200、NTX12



| NXシリーズ仕様      |                                                      |                                                      | 110/2000/1200/11/1/200101/18                         |
|---------------|------------------------------------------------------|------------------------------------------------------|------------------------------------------------------|
| モデル           | NTX1200R                                             | NTX900FM                                             | NTX700                                               |
| ピックアッ