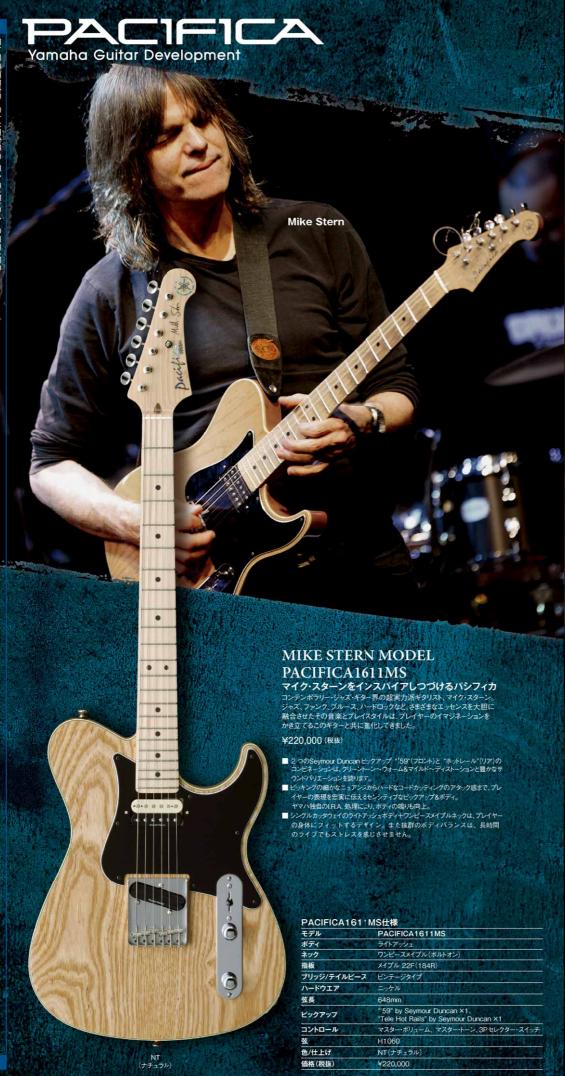

ハムバッキングピックアップの持つウォームで枯れ たトーンと、スムーズなサスティンを備えたピックアップ。ハウリン グに強い構造。



#### EMG85/EMG81 Pickups (SG1820A)

EMIGAS/EMIGAS I FICKUPS (SG 1020A) ハイゲイン、ローノイズのアクティブビックアップ。Front側には アタックに優れ倍音を豊富に含んだサウンドのけにデザインされた EMG81を搭載。



#### Seymour Duncan SP90 Pickups (SG1802)

シングルコイルビックアップだがシャープなアタックとバンチのある出力。シッドレンジを強調した設計で、シングルコイルの歯切れの良さとハムバッキングの太く甘いサウンドの両方を備えています。







アウトブットジャックをボディサイドに配置し、各コントロールノブの取り付け位置を変更。ライブでも素早 〈操作できます。コントロールノブには、各モデルのコンセブトに合った専用デザインノブを採用。

# IRA処理による効果(叙軸:時間、横軸:周波数、色:音量) 処理なし ※色の明るい部分は、音量がアップ=振動伝導率が向上していることを示しています。 ※このグラフは、IRAの効果とイメージ的に表現したものです。

IRA (イニシャル・レスポンス・アクセラレーション) 完成品のギターに対して、そのギター固有の振動を与えることで塗装一木部間などにあるストレスを解消し、ギターを弾き込んだのと同じような状態にする



TonePros Locking Bridge & Teilpiece ブリッジまよびテイルビースをネジでそれぞれのスタッドに固定する設計。弦交換の際のボディへのキズ防止やセッティングのズ レ防止に加え、弦振動をボディへ伝える際のロスを軽減する効 果もあります。







マッチングヘッドストック (PACIFICA 612/611シリーズ) ボディトップと同様、ヘッドストック面にも全目の美しいフレイム メイブルを採用。クールでスマートなルックスです。



フレイムメイプルトップ (PACIFICA 612/611シリース)

ボディトップには、杢目の美しいフレイムメイブルを採用。2タイ ブのシースルーカラーフィニッシュは、ステージのライトを浴び たとき、その美しい模様をより際立たせます。



ネックフィニッシュ (PACIFICA 612/611シリース)

優れた演奏性と精密なビッチ感で高い評価を得ている Pacificaシリーズのネックシェイプを踏襲しつつ、ネック背面に グロスティンテッドフィニッシュを施しました。高級感のある外 観と適度なグリップ感を併せ持ちます。



ピックアップ (PACIFICA 612VIIFM)

多彩なジャンルに対応できるS-S-H構成。フロント:SSL-1、センター:SSL-1 RwRp、リア:Custom5と、すべてSeymou Duncan社製を搭載。豊富なトーンパリエーションで、表現力 豊かなサウンドを生み出します。



### ピックアップ (PACIFICA 611シリーズ)

個性的な2タイプのビックアップを搭載。フロントにはシングルコイルながらウォームで深みのあるSeymour Duncan社製 SP90-1、リアにはブライト感を抑えながら粘りのある同社製

# コントロール

(PACIFICA 612/611 シリーズ) マスターボリューム、マスター マスターボリューム、マスター トーン(コイルタップスイッチ 内蔵)の2コントローラー方 式。ビックアップセレクターは、 PACIFICA GIVIFMUS ボジションタイプ、PACIFICA 611シリーズは3ポジションタ