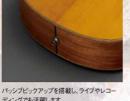

#### パッシブピックアップ (L16/6シリーズ)

「L16シリーズ」「L6シリーズ」では、サドル下に新開 発ピックアップを内蔵。電源を必要としないバッシブ タイプで、プリアンプや電池ボックスを本体に装着し ないため、アコースティックギター本来の鳴りとトラ ディショナルな外観はそのままで、必要に応じてライ ンアウトすることができます。

L86/56/36シリーズには、ラッカー(ニトロセルロースラッカー)塗装が施されています。熟練の技で丹念に 薄い塗膜を何層にも重ねる手法で、材の振動を妨げず立ち上がりに優れ豊かな鳴りを得ることができます。 加えてL86/56/36シリーズには、初期塗装工程での石粉目止めを採用し、レスポンスとダイナミックレンジ が格段に向上しています。