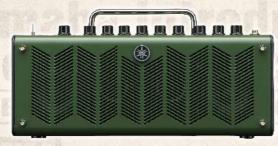

THR10C オープン価格

#### **Authentic Boutique Tone**

繊細なピッキングのニュアンス、高級ブティックアンプの音をリアルに再現。 本物のアンプサウンドを知る経験者の為のアンプです。

#### THR10C仕様



#### THR5A オープン価格

#### **Natural Acoustic Tone**

エレクトリックアコースティックギターならではの楽しみが広がるアンプです。

HRSAIT機
●搭載アンプシミュレーション: EG CLN、NYLON、TUBE\*、DYNAMIC\*、CONDENSER\* (\*マイクシミュレーション) ●搭載エフェクト:
COMPRESSOR、COMPRESSOR/CHORUS、CHORUS、DELAY、DELAY、REVERB、HALL REVERB、NOISE GATE\* (\*THR Editor でのみ設定可能) ●クロマチックオートチューナー内蔵 ●接続器\*: INPUT (標準フォンモンジャック)、PHONES (標準フォンステレオジャック)、AUX (ステレオミニジャック)、USB 2.0、DC IN ●A/D コンパーター:24 ビット・3 ビットコーティング ●D/A コンパーター:24 ビット ●サンブルン別波波さ、44、IRVL ●メモリー数: ユーザーメモリー×5 ●定格出力: 10W(SW+SW) ● 電影 電影 アダプターまたは電池 (単三形アルカリ電池またはニッケル未素電池[enelocop]×8本)で駆動 ●寸法(W×H×D): 271×167×120mm ●重量: 2.0.kg ●付属品: 電源アダプター、USBケーブル、ステレオミニケーブル、CUBASE AI Download Information (CUBASE AI ダウンロードにつ



#### THR10X オープン価格

### Extreme High-Gain

徹底的に歪みにこだわったハイゲイン・スタック・コレクションです。

#### THR10X什様

THR1OX仕様

●搭載アンプジェンレーション: POWER I, POWER II, BFOWN I, BROWN II, SOUTHERN HI, CLEAN, BASS, FLAT ●搭載
エフェクド、CHORUS, FLANGER, PHASER, TREMOLD, DELAY, DELAY, REVERB, SPRING REVERB, HALL REVERB,
COMPRESSOR\*, NOISE GATE\* (\*THR Editor でのふ設定可能) ●プロマチ・クオートチューナー内蔵・参談総第子: INPUT (標準
オンモンジャック)、PHONES (機構フォンステレオシャック)、AUX (ステレオミンジャック)、CUS B 2.0, DC II の ♣/O プロンバーター: 24 ビット・オン・ビット・フローティング ●D/A コンバーター: 24 ビット・サーブリング関波数: 44.1kHz ●メモリー数: ユーザーメモリース・ラー・ス・デート・カル・バーター: 24 ビットフローティング ●D/A コンバーター: 24 ビットプローティング ●D/A コンバーター: 24 ビット・フリング 関波数: 44.1kHz ●メモリー数: ユーザーメモリース・ラー・アー・ス・デート・フリング・関係出
が: (MVSHVS): 360×183.5×140mm ●重定: 2.8 kg ●打構品: 電源アダブター、USBケーブル、ステレオミニケーブル、CUBASE AI Download Information (CUBASE AI ダウンロードについて)、取扱説明書