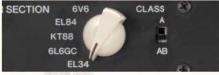

E, TREBLE, PRESENCE, REVERB, LEVEL] ● コントロールスチ(ソア): CLASS A/AB, GND LIFT, IMPEDANCE
4/8/160, POWER OUTPUT 25/50/100W ● コントロールスプ(ソア): TUBE TYPE SELECT ● 接続端チ(フロント): INPUT (標準
オフォーンモノ)、SPEAKER OUTFUT 25/50/100W ● コントロールスプ(ソア): TUBE TYPE SELECT ● 接続端チ(フロント): INPUT (標準
オフォーンモノ)、SPEAKER OUTF(標準
オフォーンモノ)、SPEAKER OUTF(標準
オフォーンモノ)、SPEAKER OUTF(標準
オフォーンモノ)、CSPEAKER OUTF(標準
オフォーンモノ)、SPEAKER OUTF(標準
オフォーンモノ)、SPEAKER OUTF(標準
オフォーンモノ)、CSPEAKER OUTF(標準
オフォーンモノ)、CSPEAKER OUTF(展別の10年代)に対しては、MISTON (AMP) (11年代)に対しては、MISTON (AMP) (11年代)に対しては、MISTO mm/3.6 kg ●付属品:フットスイッチ

### THR100H Dual/THR100H Features

#### デュアルアンプ機能

THR100H Dualは、完全に独立した2台のTHR100Hアンプを 搭載。2つのアンプは、それぞれ5種類のアンプモデリング、5つ の真空管、クラスA/ABを選択でき、ブースター、リバーブ、IRス ピーカーシミュレーターも独立して割り当て可能。



#### 5種類のアンプタイフ

ソリッドステートからハイゲインまで、様々なジャンルに対応可能 な5種類のアンプを搭載。



#### 5種類の真空管タイプ

セレクターを切り替えるだけで、5種類のパワー管モデリングを 選択。クラスA/ABの切り替えも可能。

スタジオやライブハウスへの持ち込みが容易な軽量設計。自宅 で作り込んだサウンドを、どこでも再現可能。

#### ブースター

VCMテクノロジーによる、3種類の特長的なブースター\*を搭 載。専用フットスイッチ(付属)により、オンオフを切り替え可能。

\*専用エディター「THR HD\_H Utility」からブースターの選択が可能

#### XLR端子のLINE OUT

ミキサーに直接接続が可能。ノイズが少なく安定した出力を実現。

#### 専用フットスイッチ (付属)

ブースター、リバーブ、FXループのオン/オフ、およびデュアルアン プの切り替え(I/II/I+II)が可能。



※写真はTHR100HDualの専用フットスイッチです アンプ切り替えはTHR100H Dualのみの機能です。

#### IR (Impulse Response) スピーカーシミュレーション LINE OUT とPHONES OUT にはスピーカーシミュレーションを 搭載。ライン出力時でも、スピーカーキャビネットを涌してマイクで 録音したかのような空気感のあるダイナミックなサウンドを実現。

**専用エディター**(ヤマハホームページで無料ダウンロード可能) USB 端子にコンピューターを接続し、専用エディター「THR HD\_H Utility」を使って、アンプのエディットが可能。

- ・内蔵ブースターのタイプ切り替え(3タイプ)
- ・エフェクトループのシリアル接続/パラレル接続の切り替え
- ・内蔵リバーブのタイプ切り替え(4タイプ)
- ・ノイズゲートの設定(3段階)
- スピーカーシミュレーションの設定





####