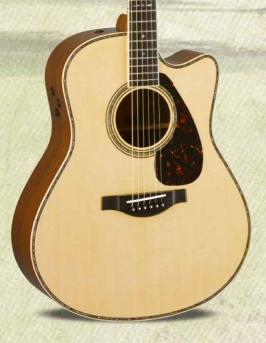

# LL CUSTOM SERIES

ヤマハが誇るアコースティックギターの

#### 最高峰モデル

最高の材を用い、ヤマハ伝統のLスタイルボディに今日の技術を すべて注ぎ込んだ、カスタムショップモデル。熟練のクラフトマンの 手により1台1台丹念に作り上げられる、プロフェッショナルのため の逸品です。ジャンボタイプのボディが生み出す豊かな音量、幅 広いダイナミックレンジ、バランスに優れたトーン。 世界中のアーティスト達と長年に渡り磨き上げてきた、美しく透明 感のあるヤマハ"L"サウンドをご堪能ください。

#### LL86 CUSTOM ARE

¥1,800,000 (税抜) ハードケース付 \*受注生産品

厳選した最高の材と熟練の技を結集した "L"シリーズの頂点モデル。