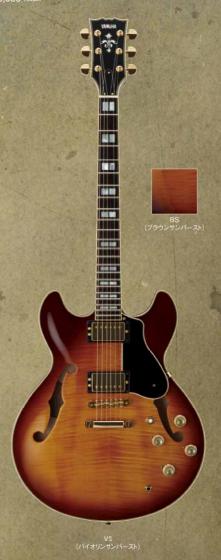

上げ

TBS(タバコブラウンサンバースト、CMB(キャラメルブラウン)、TBL(トランスルーセントブラック) TBS(タバコブラウンサンバースト)、CMB(キャラシルブラ VW(ビンテージホワイト)、YNS(イエローナチュラルサテウン)、TBL(トランスルーセントブラック) ン)、TBS(タバコブラウンサンバースト)、BL(ブラック)

価格(税抜) ¥45.000 ¥41.000 ¥41,000 ¥36,000

PACIFICA212VQM

PACIFICA112V 高いポテンシャルで結実した充実の基本性能 ギタリストの才能を引き出すベーシックモデル 正確な音程、高い演奏性、多彩な音色、高品質なサウント。 上級モデルで開発されたアイティアや技術を借しみなく注ぎ込み ました。カラーも充実。エレキギターの魅力を伝える。クオリティの 高いモデルです。

¥36,000 (税抜)



OVS (オールドバイオリンサンバースト)







SOB (ソニックブルー)

.....)

# PACIFICA112VM クリアで抜けの良いトーンが 魅力のメイフル指板モデル ¥36,000 (根拠)





RM (レッドメタリック)



¥36.000



YNS (イエローナチュラルサテン)

¥36,000



¥37,000



# **SA2200**

セミホロウボディの ウッディでメロウなサウンド

#### SA2200

### メロウ&ジャジーなサウンドとシャープなレスポンス

SA2200は、\*木の鳴りを活かしたサウンドキャラクターと、木目の美しさを追及したギターです ボディセンターにブロックを配置し、セミボロウギターのマイルドなサウンドとレスボンスの良さを 兼物[覆えています。 ※木目のパターンは木材の性質上、1本ごとに質なっています。



|   | PACIFICA112V                                                  | PACIFICA112VM                                          | PACIFICA112VMX                                         | PACIFICA112JL                             |
|---|---------------------------------------------------------------|--------------------------------------------------------|--------------------------------------------------------|-------------------------------------------|
|   | アルダー                                                          | アルダー                                                   | アルダー                                                   | アルダー                                      |
|   | メイプル(ボルトオン)                                                   | メイプル(ボルトオン)