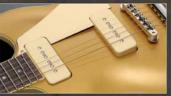

#### ART-3ウェイ & カッタウェイ "L" 待望のライブバージョン

A.R.E.処理によって得られる「ビンテージのような豊かな鳴り」を、リアルなアコースティックサウンドのままでラインアウトする ART-3ウェイピックアップシステムを搭載。演奏性の高いカッタウェイ仕様で、ライブやレコーディングでも、"L"の豊かなサウンドを存分にお楽しみいただけます。

#### LLX36C ARE A-R-E-))

オープン価格ハードケース付

オリジナルジャンポボディLLのカッタウェイ モデル。フル・サイズのボディが生み出す 広いダイナミックレンジと音量パランスが、 プレイヤーの力強いストロークに応える。