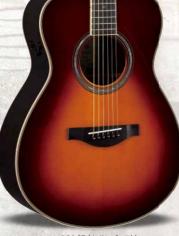

LS(スモールボディ)

長い歴史を持つ小型のボディシェイプ。サウンドバランスに優れ、スモールサイズでありながら充分な音量を誇ります。繊細なサウンドで、フィンガーピッキングを多用するギタリストにお勧めです。

¥500,000 (税抜) ハードケース寸 \*受注生産品

厳選された最高級の木材と熟練のギタークラフト マンの技術が生み出す、高級感あふれる外観と 透明感のある美しい響き。

Handcrafted

LS36 ARE A-R-E-))

¥360,000 (税抜)

ハードケース付

手細工のインレイ、極薄のラッカー塗装など、 緻密で美しいモデル。広いダイナミックスレン ジと音量バランスを実現。

LS26 ARE A-R-E-))

¥290,000 (税抜)

ハードケース付

ビンテージフレーバー溢れるデザイン。 開放的で成熟したサウンドと、抜群の レスポンスを備えたモデル。