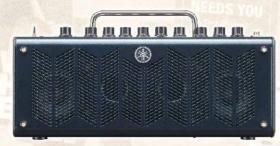

|  |
| 寸法     | 103(W)×103(D)×42(H)mm            |                                                         |  |
| 質量     | 235g(電池含まず)                      | 252g(電池含まず)                                             |  |
| 付属品    | TRRSミニケーブル                       |                                                         |  |

# おすすめアプリ エフェクトを使いたいなら Mobile POD





• steinberg Cubasis



# THR SERIES

ニューコンセプト・ギターアンプ

### THR10C/THR10X/THR5A/THR10 V.2/THR5 V.2

オフステージでの演奏のために設計された、全く新しいコンセプトのアンプTHR。

新開発のアンプモデリングを搭載し、銘器アンプのサウンドはもちろん、ツマミの操作感までも再現。オールラ ウンドなサウンドジャンルに対応したTHR10 V.2/THR5 V.2に加え、歪みにこだわったTHR10X、トーンに こだわったTHR10C、エレクトリックアコースティックギター用のTHR5Aの3モデルをラインナップ。

もちろん、どのモデルにも2系統のデジタルエフェクト、エクステンデッド・ステレオ、AC電源/電池駆動の2電 源方式など、オフステージでの演奏に必要な機能がすべて搭載されています。





#### THR10C オープン価格

#### **Authentic Boutique Tone**

繊細なピッキングのニュアンス、高級ブティックアンプの音をリアルに再現。 本物のアンプサウンドを知る経験者の為のアンプです。

#### THR10C仕様



#### THR5A オープン価格

#### **Natural Acoustic Tone**

エレクトリックアコースティックギターならではの楽しみが広がるアンプです。

HRSAIT機
●搭載アンプシミュレーション: EG CLN、NYLON、TUBE\*、DYNAMIC\*、CONDENSER\* (\*マイクシミュレーション) ●搭載エフェクト:
COMPRESSOR、COMPRESSOR/CHORUS、CHORUS、DELAY、DELAY、REVERB、HALL REVERB、NOISE GATE\* (\*THR Editor でのみ設定可能) ●クロマチックオートチューナー内蔵 ●接続器\*: INPUT (標準フォンモンジャック)、PHONES (標準フォンステレオジャック)、AUX (ステレオミニジャック)、USB 2.0、DC IN ●A/D コンパーター:24 ビット・3 ビットコーティング ●D/A コンパーター:24 ビット ●サンブルン別波波さ、44、IRVL ●メモリー数: ユーザーメモリー×5 ●定格出力: 10W(SW+SW) ● 電影 電影 アダプターまたは電池 (単三形アルカリ電池またはニッケル未素電池[enelocop]×8本)で駆動 ●寸法(W×H×D): 271×167×120mm ●重量: 2.0.kg ●付属品: 電源アダプター、USBケーブル、ステレオミニケーブル、CUBASE AI Download Information (CUBASE AI ダウン