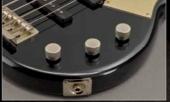

#### パッシブピックアップ (L16/6シリーズ)

「L16シリーズ」「L6シリーズ」では、サドル下に新開 発ピックアップを内蔵。電源を必要としないバッシブ タイプで、プリアンプや電池ボックスを本体に装着し ないため、アコースティックギター本来の鳴りとトラ ディショナルな外観はそのままで、必要に応じてライ ンアウトすることができます。

L86/56/36シリーズには、ラッカー(ニトロセルロースラッカー)塗装が施されています。熟練の技で丹念に 薄い塗膜を何層にも重ねる手法で、材の振動を妨げず立ち上がりに優れ豊かな鳴りを得ることができます。 加えてL86/56/36シリーズには、初期塗装工程での石粉目止めを採用し、レスポンスとダイナミックレンジ が格段に向上しています。