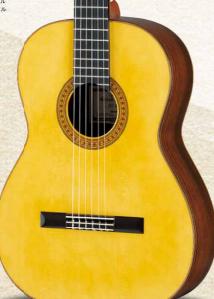

# LL CUSTOM SERIES

ヤマハが誇るアコースティックギターの

#### 最高峰モデル

最高の材を用い、ヤマハ伝統のLスタイルボディに今日の技術を すべて注ぎ込んだ、カスタムショップモデル。熟練のクラフトマンの 手により1台1台丹念に作り上げられる、プロフェッショナルのため の逸品です。ジャンボタイプのボディが生み出す豊かな音量、幅 広いダイナミックレンジ、バランスに優れたトーン。 世界中のアーティスト達と長年に渡り磨き上げてきた、美しく透明 感のあるヤマハ"L"サウンドをご堪能ください。

#### LL86 CUSTOM ARE

¥1,800,000 (税抜) ハードケース付 \*受注生産品

厳選した最高の材と熟練の技を結集した "L"シリーズの頂点モデル。