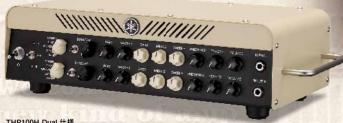

THR Session]は、アップル社のApp Storeから無料でダウンロードできます。
 アップルおよびiPhoneは、アメリカ合衆国およびその他の国々における Apple Inc. の登録商標です。App Store は Apple Inc. のサービスマークです。





**THR10 V.2** オープン価格

THR10 V.2



THR5 V.2

#### **THR5 V.2** オープン価格

#### THR10/5はVersion2へとアップグレード。

スピーカーシミュレーションの改良により、さらに立体的で迫力のあるチューブサウンドを実現しました。また、クリーンチャンネ ルではアンプ設定を改良し、より明快なトーンとなりました。VCMテクノロジーによる新次元のアンプモデリング、2系統のデジタルエフェクト、ハイファイ・ステレオ・オーディオサウンド、コンピューターとの接続など、ギターのサウンドメイクのためのツールすべてを1台に集約。

いつでもどこでも上質なサウンドで演奏できる「第3のアンプ」です。
★ すでにTHR10/5をお持ちの方も、「THR V2 Updater」をWebよリダウンロードすれば簡単にV.2にバージョンアップできます。 (「バージョンアップ方法」の動画も掲載中)。

●搭載アンプシミュレーション: THR10 V.2=CLEAN, CRUNCH, LEAD, BRIT HI, MODERN, BASS, ACO, FLAT/THR5 いて)、取扱説明書

#### THR 100H Dual ¥11C.000 (税抜)

2台のアンプをミックスして音作りができる「デュアルアンプ」機能を搭載。 サウンドキャラクターの異なる2台のアンプを駆使して作り上げる、トッププロクラス の濃密なサウンドが、このアンプ1台で実現できます。



#### THR100H Dual 仕様

TITH TOWN Dual 1年 ・アンプタイプ:SOLID, CLEAN, CRUNCH, LEAD, MODERN ●真空管タイプ:EL34, 6L6GC, KT88, EL84, 6V6 ●エフェ か:BOOSTER ("White: Amber/Green), REVERB ("Hall/Roorn/Plate/Spring), NOISE GATE("OFF/1/2/3), FX LOOP ("PARALLEL/SERIAL), SPEAKER SIMULATION ("Impulse Response) "専用エディター「TITH HD」H Utility]でのみ設定可能 ● コントロールスイッチ (フロント) POWER, AMP SELECT, BOOSTERk2 ●コントロールノブ(フロント):AMP I (AMP TYPE, BOOSTER, 50/60Hz) ●PCインターフェイス:USB 2.0 ●寸法/重量:W445 x D248 x H125 mm/4.2 kg ●付属品:フットスイッチ

# AMPLIFIERS THR 100H ¥85,000 (稅抜) わずか3.6kgの軽量ボディに、迫力の100Wハワーアンフを搭載。 スタジオやライブハウスに楽に持ち運んで、自分のサウントを再現することができます。

#### THR100H 仕様

THR100H 仕様

- アンプタイプ:SOLID, CLEAN, CRUNCH, LEAD, MODERN ●真空管タイプ:EL34, 6L6GC, KT88, EL84, 6V6 ●エフェウト:
BOOSTER("White/Ambet/Green), REVERB ("Hall/Room/Plate/Spring), NOISE GATE ("OFF/