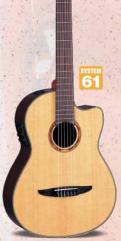

#### 新開発スキャロップドブレイシング

ヤマハギターチームが新しく開発した木工加工技術により、中低音域における音量を強化し、パワフルなサウンド を実現。設計者たちは、過去の経験や推測に基づいた 開発ではなく、音の実験、解析をこととん行い、科学的に 音の強化を解明、その解析から新たなデザインのブレイ シングに到達し、音の肝である表板の耐久性を維持しな がら、かつてない。表現方をもった音を生み出しました。

ネックブロック

ボディとネックのジョイント部に逆Lブロックを配置。ネックの ジョイントを強化すると共に、ネックの振動をボディに伝える 際のエネルギーロスが少ないため、深みのあるサウンドを生

ラージブリッジ

"L"シリーズの流れを汲み、サイズが大きく、重量感のある 新デザインブリッジを採用。弦振動を確実に拾い、タイトで クリアなサウンドを引き出します。

FS820

¥37,000 (税抜)

シュもラインナップ。