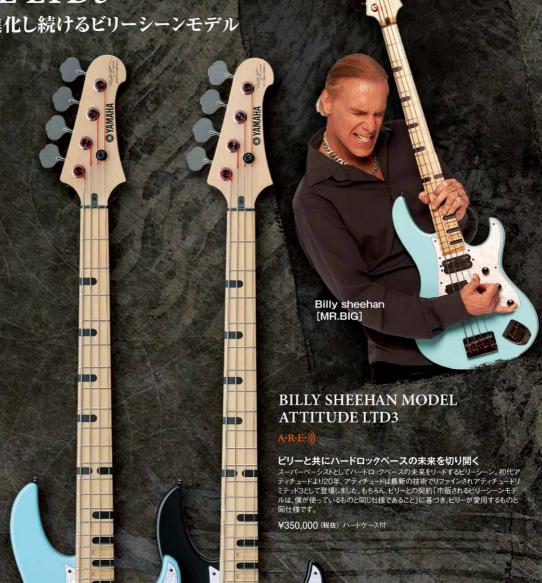

ッピング時に指 が入りやすいように指板エンドをカット。 ネックはビリー仕様のファットネックでダブルアクション ロッドを内蔵しています。



#### マイターボルティング

ボディ裏面から垂直にネックを固定する3本のネジに 加え、ボディ集から45°の角度でネックエンド部を固定 する2本のネジを追加。ネックとボディをより強固に密 着させ、ボディとネックが一体となった強烈な鳴りを生 み出します。通常のボルトオンジョイントよりも弦振動 のエネルギーロスが少なく、クリアで存在感に満ちた サウンドを生み出します。



スプラインジョイント構造3ピースボディ センター材と両サイドの接合部に板状の"スプライン"を挟み込むことで、1ピースボディに近いタイトな ボディ振動を実現するスプラインジョイント方式を採用。センター部の材でしっかり受け止めた弦振動を



アティチュード3には、BB 2000シリーズでも採用さ れている ヤマハの最先端 技術であるA.R.E.および I.R.A.処理が施されていま

コーパンジャが施されています。これにより、アタック感と サステイン、ボディ鳴りの特性が向上することをビリー も認めています。



#### ピックアップ&サーキット

ビリーサウンドの要であるウーファーピックアップは、 へヴィでハワフルな単低音を求めてYGD(Yamaha Guitar Development)とピリーが共同開発したもの。 このピックアップには、さらに重低音を強調するハイ カットスイッチが装備されています(フロントトーンノブ に内蔵)。プリッグ制ビックアップはソッドなトーンを生 か出すディマジオ製、2つのピックアップのコンピネー ションで幅広いサウンドレンジを備えています。 それぞれのピックアップを独立して出力するステレオ アウトブット仕様(モノラルアウトも可能)。





SOB (ソニックブルー)

BL(ブラック)

| AT HIODE LIDSIE |                                                                                         |
|-----------------|-----------------------------------------------------------------------------------------|
| モデル             | ATTITUDE LTD3                                                                           |
| ボディ             | アルダー3P(A.R.E.)                                                                          |
| ネック             | メイブル(ボルトオン)                                                                             |
| 指板              | メイプル21F(17~21F スキャロップド/250R)                                                            |
| ブリッジ/テイルビース     | ソリッドブラス                                                                                 |
|