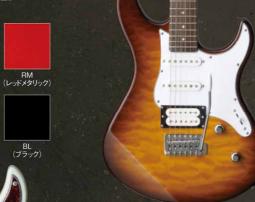

アーミングを実現しながらも、 安定したチューニングを実現。

(PACIFICA 611HFM) ヤマハオリジナルのブリッジンレートに、Graph Teck社製 String-Saverサドルをマウン したカスタムブリッジを搭載。









マスター・ボリューム、マスター・トーン(+コイルタップ・スイッチ) 3Pセレクター・スイッチ

 ${\sf TBL}({\it k}\mbox{-}{\it p}\mbox{-}{\it p}\mb$ 

スーパーライトゲージ

¥71.000

マスター・ボリューム、マスター・トーン(十コイルタップ・スイッチ) 5Pセレクター・スイッチ

IDB (インディゴブルー)、TBL (トランスルーセントブラック)、 RTB (ルートビア)

スーパーライトゲージ

¥76,000

コントロール

色/仕上げ 価格(税抜)

※スーパーライトゲージ: 1弦-009/2弦-011/3弦-016/4弦-024/5弦-032/6弦-042

マスター・ボリューム、マスター・トーン(十コイルタップ・スイッチ) 3Pセレクター・スイッチ

TBL (トランスルーセントブラック)、TPP(トランスルーセントパープル) RTB (ルートピア)

スーパーライトゲージ

¥68,000

# W. he

Yamaha Guitar Development



.

. .

.

VW (ビンテージホワイト)

PACIFICA 311H

### PACIFICA311H パシフィカ611HFMを継承し 幅広い演奏スタイルに対応できるモデル

クリーンサウンドからヘヴィなディストーションサウンドまで を幅広くカバーし、Pacificaシリーズのオリジナルコンセ フトでもあるヴァーサタイルな演奏スタイルに対応。

¥45,000 (税抜)



TBS (タバコブラウンサンバースト)



¥36,000 (税抜)





TBS (タバコブラウンサンバースト)



VW (ビンテージホワイト)

### PACIFICA212VFM ボディトップとヘッド面を飾る 鮮やかなフレイムメイプル 美しさを強調する3カラーを

¥41,000(税抜)



TBL (トランスルーセントブラック)

PACIFICA212VFM

PACIFICA212VQM キルテッドメイプルの美しい木目を シースルーフィニッシュが さらに際立たせる

スポットライトが似合うモデル

CMB (キャラメルブラウン)

¥41,000 (税抜)

TBL (トランスルー ブラック)



TBS (タバコブラウン サンバースト)

PACIFICA120H

#### PACIFICAシリーズ仕様

モデル

ボディ アルダー+キルテッドメイプル アルダー+フレイムメイプル ネック メイブル (ボルトオン メイブル(ボルトオン) メイブル(ボルトオン) ローズウッド 22F(350R) ロースウッド 22F(350R) ローズウッド 22F(350R) ローズウッド 22F (350R) 駒/ブリッジ ハードテイル(ブロックサドル) ビンテージタイプ(ブロックサドル ビンテージタイプ (ブロックサドル ハードテイル(ブロックサドル) ハードウエア 648mm 648mm 648mm シングル(アルニコV)×2、 ハムパッキング(アルニコV)×1 シングル(アルニコV)×2、 ハムバッキング(アルニコV)×1 ピックアップ P-90(アルニコV、ハムバッキング(アルニコV) マスター・ボリューム(十コイルタップ・スイッチ)、 マスター・トーン(十コイルタップ・スイッチ)、 3Pセレクター・スイッチ マスター・ボリューム、マスター・トー