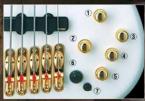

| エキゾチック・メイブル+ホワイトアッシュ+アルダー                                |  |

# BB NE2

プロフェッショナルの要求に応えるハイスペックモデル



#### ハムキャンセル内蔵ピックアップ

スタックタイプのビックアップにはハムキャンセルコイ ルを内蔵。アルニコVマグネットのウォームでリッチな トーンを、ノイズレスでアウトプットします。



弦ごとに独立したデザインの新開発ブリッジを採用。 弦振動の相互干渉を抑え、よりビュアなサウンドが得



- 5 トレブル6 ミッドカット周波数7 ミッドカット・スイッチ

ネイザンが愛用するイコライザー「Magic Box」の サーキットをBB NE2のボディに内蔵。ミッドカットスイッチ&周波数コントロールにより、中心周波数を選 んでワンタッチで中域をカットすることができます。

#### 5プライスルーネック構造

メイプルとマホガニーによる5プライネックをメイプル トップ&アルダーバックのボディで挟み込んだスルー ネック構造を採用。

ボディデザイン ボディのトップおよびバックに曲面加工を施し、さらに ボディバックには大胆なコンター加工も。コンパクトで プレイヤーの身体にフィットするデザインで高い演奏

#### NATHAN EAST MODEL BB NE2

スルーネック、独立ブリッジ、新サーキット 新たなスペックで構築したネイザン・イースト・モデル プロフェッショナルの要求に応えた完成度の高、ベースとして、 世界の注目を浴びたヤマハBBNEネイザン・イースト仕様のモデル。

¥350,000 (税抜) ハードケース付



12Fには"BB EAST"のロゴが刻 まれた白蝶貝のブロックインレイが埋め込まれています。



#### BBNE2仕様 モデル BBNE2 ネック メイプル+マホガニー 5P(スルーネック) エボニー 24F(500R) ブリッジ/テイルビース BPZ-8 弦長 863.6mm ピックアップ "オリジナルスタック・タイプ(アルニコV)"×2 マスター・ボリニーム、バランサー、ベース、ミドル、トレブル、ミッドカット・スイッチ、 ミドル中心周波数コントロール コントロール 1弦-.045/2弦-.065/3弦-.080/4弦-.100/5弦-.130 色/仕上げ WH(ホワイト), BL(ブラック) 付属品 価格(税抜) ¥350,000