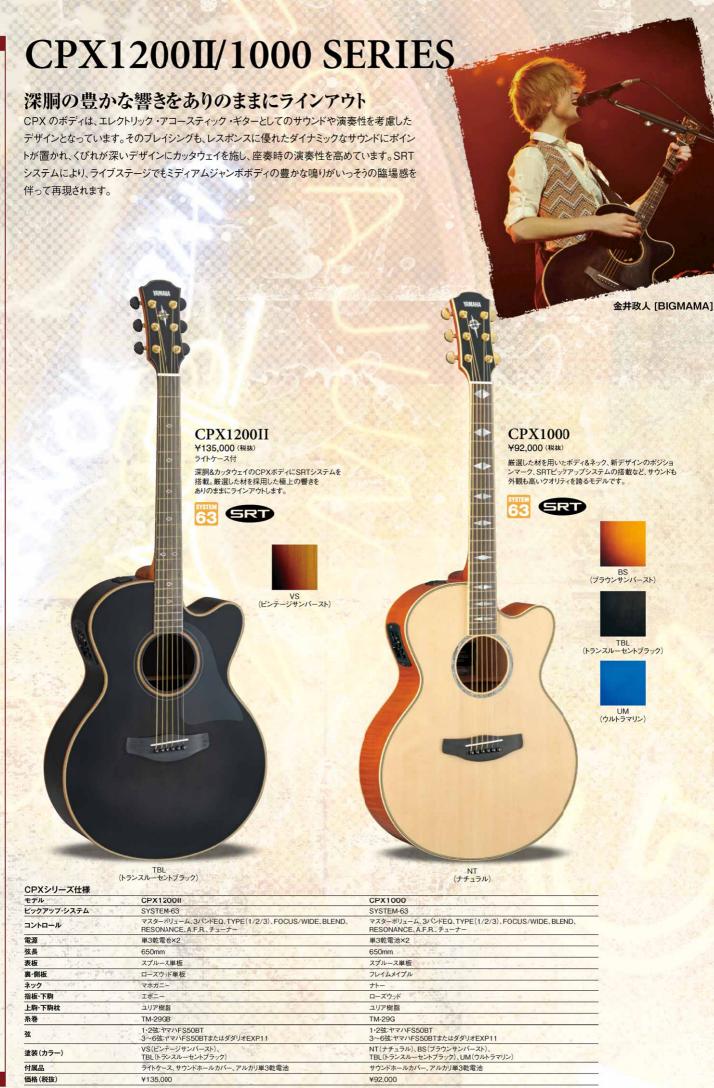

|
| 塗装(カラー)     | NT(ナチュラル)、<br>VS(ビンテージサンバースト)、<br>BL(ブラック)   | NT(ナチュラル)                            | NT(ナチュラル)                                    | NT(ナチュラル)、BL(ブラック) OBB(オリエンタルブルーバースト)、 OVS(オールドバイオリンサンバースト)、 VW(ビンテージホワイト) | NT(ナチュラル)、<br>OVS(オールドバイオリンサンバースト |
| 付属品         | サウンドホールカバー、アルカノ単3乾電池                         | サウンドホールカバー、アルカリ単3乾電池                 | サウンドホールカバー、アルカリ単3乾電池                         | アルカリ単3乾電池                                                                  | 専用ソフトケース、アルカリ単3乾電池                |
| 価格(税抜)      | ¥60,000                                      | ¥68.000                              | ¥68.000                                      | ¥43.000                                                                    | ¥30.000                           |



# CPX700II/600 SERIES



| コントロール | マスターボリューム、3バンドEQ、AMFコントロール、チューナー | マスターボリューム、3バンドEQ、AMFコントロール、チューナー | マスターボリューム、3バンドEQ、AMFコントロール、チューナー        |
|--------|----------------------------------|----------------------------------|-----------------------------------------|
| 電源     | 単3乾電池×2                          | 单3乾電池×2                          | 单3乾電池×2                                 |
| 弦長     | 650mm                            | 634mm                            | 634mm                                   |
| 表板     | スプルース単板                          | スプルース単板                          | スプルース                                   |
| 裏·側板   | ナトーまたはオクメ                        | ナトーまたはオクメ                        | ナトー・・・・・・・・・・・・・・・・・・・・・・・・・・・・・・・・・・・・ |
| ネック    | ナトー