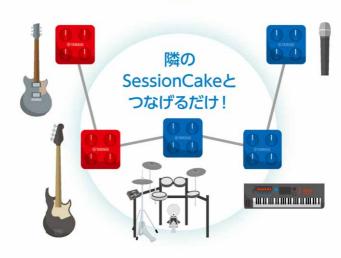

# Yamaha Guitars

- ACOUSTIC GUITARS TransAcoustic™ GUITAR ELECTRIC ACOUSTIC GUITARS SILENT GUITAR™
- CLASSICAL GUITARS ELECTRIC GUITARS ELECTRIC BASSES ACCESSORIES

ヤマハがエレクトリックギター、エレクトリックベース、フォークギターを初めて発売した1966年。
「ヤマハギター元年」とも言えるその年から数えて、ヤマハギターは既に半世紀を迎えております。