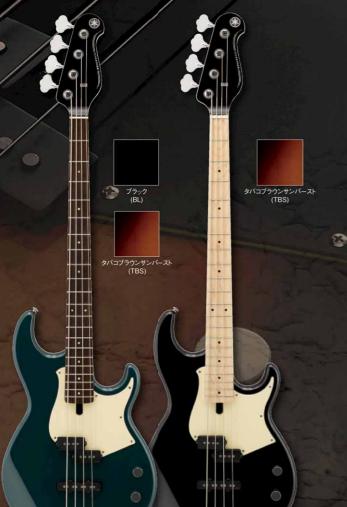

ホガニーの特性を兼ね備えたサウンドです。

#### 6-ボルト・マイタージョイント方式による ネックジョイント (BB230シリーズを除く)

ネックジョイントには、6本のボルトによるマイタージョイント方式 を採用。従来方式の4本のボルトに加え、斜め45度に差し込ま れた2本のボルトによりボディとネックがより一体となった振動を

# **BB** Artists





































# BBP/BB730/430/230 SERIES

プレイヤーと一体化して存在感あふれるベースサウンドを生み出す



ヤマハギター製作の最新のノウハウを注ぎ込んだ プロフェッショナルモデル。抜群のプレイアビリティと 芳醇なベースサウンドを追求した新時代BBです。

BBP35 ¥230,000 (稅抜) ¥215,000 (税抜)

ハードシェルケース付属





BB734A DCS (ダークコーヒーサンバースト)

BB735A MTBL (マットトランスルーセントブラック)

BB735A/734A 3パンドイコライザー&アクティブ/パッシブスイッチを搭載。 幅広いトーンパリエーションで イメージ通りのサウンドを追求してください。

BB735A ¥115,000 (税抜) BB734A ¥105,000 (税抜) ギグバッグ付属

BBP35 MNB (ミッドナイトブルー)

BBP34 VSB (ビンテージサンバースト)

### BB435/434/434M

抜群のプレイアビリティとパワフルな重低音がバンドのボトムを支える。 BB434/435はローズウッド指板仕様。BB434Mはメイブル指板仕様。

BB435 ¥75,000 (税抜) BB434 ¥65,000 (税抜) BB434M ¥70,000 (税抜)



BB434M BL (ブラック)

### BB235/234

8

ライブで実感できる優れた演奏性とパンチのあるサウンド。 ステージで映えるカラーフィニッシュをラインナップ。

BB235 ¥49,000 (税抜) BB234 ¥43,000 (税抜)

0



#### BBP/730/430/230シリーズ仕様

BB434 TB (ティールブルー)

| モデル         | BBP35/P34                                                                         | BB735A/734A                                   | BB435/434                                   | BB434M                          | BB235/234                                                  |
|-------------|-----------------------------------------------------------------------------------|-----------------------------------------------|---------------------------------------------|---------------------------------|------------------------------------------------------------|
| ボディ         | アルダー+メイブル+アルダー