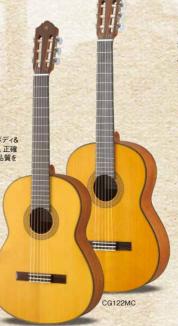

ボニーを採用し、楽器とっての機能 を重視した上位モデル。シンプルな 外観ながらバランスの良い、完成度 の高い実用的なモデルです。 弦長: 650mm 表板: スプルース単(CG182S) 米杉単板(CG182C) ・側板: ローズウッド ネック: ナトー 指板: エボニー 指板幅: 上胸部 52mm 胴接合部 62mm 下駒: ローズウッド 糸巻: 1157G(ゴールド) 高音弦: ヤマハハイテンション弦 低音弦: ヤマハS10

CG182S/182C ¥50,000 (税抜)

側・裏板にはローズウッド、指板には



CG142S

#### CG142S/142C ¥35,000 (税抜)

新シリーズで改善したサウンド・演奏性を

弦長: 650mm 表板: スプルース単板(CG142S)

表板:スプルース単板(CG 米杉単板(CG142C) 裏・側板:ナトー ネック:ナトー 指板:ローズウッド 指板幅:上胸部:52mm 自敬編: 上胸部 52mm 脚接合部 62mm 下駒: ローズウッド 糸巻: 1157N(クローム) 高音弦: ヤマハハイテンション弦 氏音弦: ヤマハS10

#### CG122MS/122MC ¥30,000 (税抜)

表板に単板材を採用し、ツヤ消し塗装をボディ& ネックに施した仕様です。レスポンス、鳴り、正確 な音程、演奏性など、クラスを越えた高い品質を 誇る、入門者向けのモデルです

誇る、入門者向けのモデルです。 弦長、650mm 表板: スプルース単板(CG122MS) 米杉単板(CG122MC) 裏・側板: ナトー ギック: ナトー 指板幅: ロースウッド 指板幅: 上脚節 52mm 脚路合節 62mm 下約: ローズウッド 条巻: 1157M (クローム) 高音弦: ヤマハハイテンション弦 低音弦: ヤマハバテンション弦



CG182S

CG182C

# CG102 ¥25,000 (税抜) 優れたレスポンスとクリアで明るい 音色を持った、確かな造りの 入門者向けクラシックギターです。 弦長: 650mm 奏板: スプルース 裏側板: ナトー ネック: ナトーほか 指板: 1. Ispin 52mm 開接合部 62mm 条巻: YTM.04(クローム) 弦: クラシックギター弦

# Flamenco Guitars

#### 歯切れがよく情熱的なサウンドで奏でるフラメンコ

フラメンコダンスの伴奏用として、速弾きのメロディーと歯切 れの良さを必要とするリズムを刻むフラメンコギター。 スペイン・アンダルシアの明るく澄みきった音色を受継ぎ、 ヤマハの技術で音の立ち上がりや減衰時間を追求し、明 確で歯切れのよい音を実現しました。

ダンスの伴奏やソロ演奏でフラメンコ独特の情熱的な音楽 を堪能できる仕上りです。

#### CG182SF

¥50,000 (税抜)

音の立ち上がりが速く、減衰が速い。 歯切れがよくクリアで明るいサウンド で、フラメンコギター入門者に最適な モデルです。

弦長:650mm 表板:スプルース単板 裏側板:シープレス ネック:ナトー 指板:ローズゥッド 指板幅:上駒部 52mm 暗球今年 63mm 指板幅: 上駒部 52mm 胴接合部 62mm 下駒: ローズウッド 糸巻: 1388G(ゴールド) 高音弦: ヤマハバイテンション弦 低音弦: ヤマハS10



# Handcrafted

#### Flamenco Custom FC50 受注生產品

¥850,000 (税抜)

ハードケース付

エドアルド・フェレールの指導を ベースに、本場スペインの シープレス単板を採用しました。 スペイン的な明るい音色と 明確で歯切れの良さで、 速弾きやコード奏法