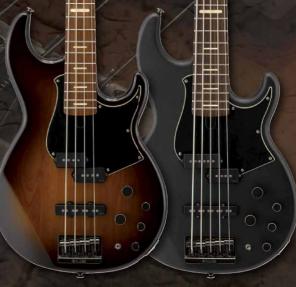

イアビリティを向上。軽量チューニングペ グの採用で演奏時のウェイトバランスもキーブ。



アルダー-メイブル-アルダーの3プライボディ (BBP30/730シリーズ)

(BBP30/730ンリース) 温かみのある中域が特徴のアルダー材で硬いメイブル材を挟み 込む構造により、弦の振動をしっかりと受け止めボディ全体で

#### I.R.A. (イニシャル・レスポンス・アクセラレー ション) 処理 (BBP30シリーズのみ)

完成後の楽器に適切な振動を与えることで、木材間あるいは木 材と塗装膜などに存在するストレスを解消する技術「I.R.A.」。 弾き込んだ楽器に近い状態になり、理想的なボディ鳴りを引 き出します。



メイプルとマホガニーの5プライネック

(3B230シリースを除く)

反りやねじれに強い 5プライ構造。タイトでシャーブなメイブルの 特性とウォームなマホガニーの特性を兼ね備えたサウンドです。

#### 6-ボルト・マイタージョイント方式による ネックジョイント (BB230シリーズを除く)

ネックジョイントには、6本のボルトによるマイタージョイント方式 を採用。従来方式の4本のボルトに加え、斜め45度に差し込ま れた2本のボルトによりボディとネックがより一体となった振動を

# **BB** Artists





































# BBP/BB730/430/230 SERIES

プレイヤーと一体化して存在感あふれるベースサウンドを生み出す



ヤマハギター製作の最新のノウハウを注ぎ込んだ プロフェッショナルモデル。抜群のプレイアビリティと 芳醇なベースサウンドを追求した新時代BBです。

BBP35 ¥230,000 (稅抜) ¥215,000 (税抜)

ハードシェルケース付属





BB734A DCS (ダークコーヒーサンバースト)

BB735A MTBL (マットトランスルーセントブラック)

BB735A/734A 3パンドイコライザー&アクティブ/パッシブスイッチを搭載。 幅広いトーンパリエーションで イメージ通りのサウンドを追求してください。

BB735A ¥115,000 (税抜) BB734A ¥105,000 (税抜) ギグバッグ付属

BBP35 MNB (ミッドナイトブルー)

BBP34 VSB (ビンテージサンバースト)

### BB435/434/434M

抜群のプレイアビリティとパワフルな重低音がバンドのボトムを支える。 BB434/435はローズウッド指板仕様。BB434Mはメイブル指板仕様。

BB435 ¥75,000 (税抜) BB434 ¥65,000 (税抜) BB434M ¥70,000 (税抜)



BB434M BL (ブラック)

### BB235/234

8

ライブで実感できる優れた演奏性とパンチのあるサウンド。 ステージで映えるカラーフィニッシュをラインナップ。

BB235 ¥49,000 (税抜) BB234 ¥43,000 (税抜)

0



#### BBP/730/430/230シリーズ仕様

BB434 TB (ティールブルー)

| モデル         | BBP35/P34                                                                         | BB735A/734A                                   | BB435/434                                   | BB434M