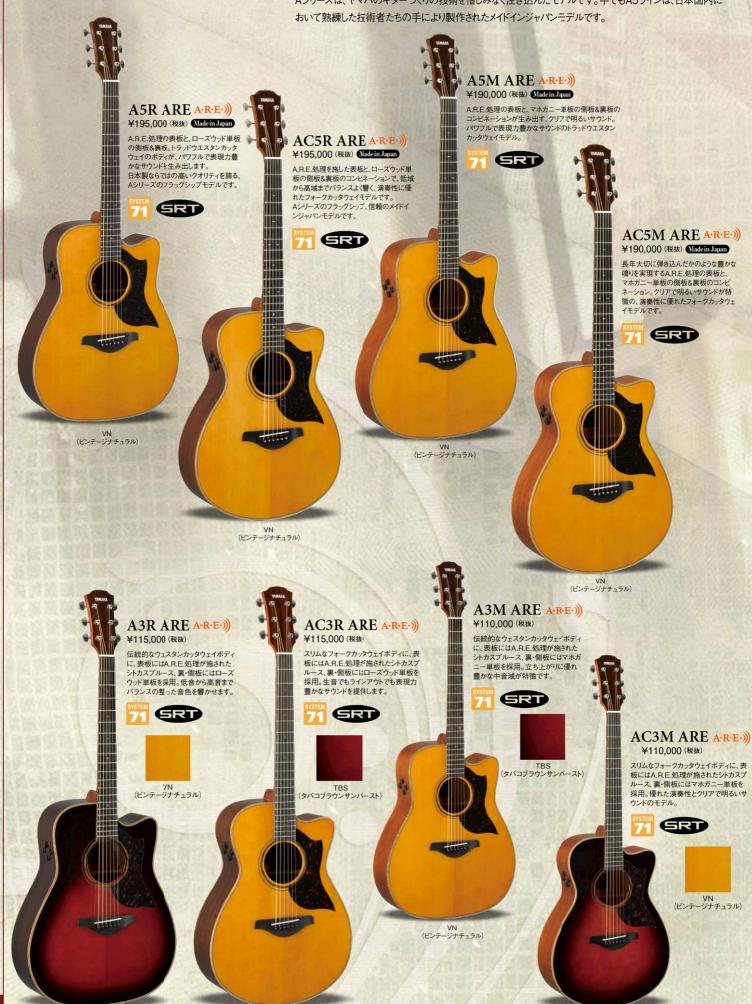

| ヤマハFS50BTもしくはダダリ:                             | †EXP11                                          |
| 塗装(カラー)     | VT(ビンテージティント)、<br>BS(ブラウンサンバースト) | VT(ビンテージティント)、<br>BS(ブラウンサンバースト)、<br>BL(ブラック) | VT(ビンテージティント)、<br>BS(ブラウンサンバースト)、<br>RR(ルビーレッド) |
| 付属品         | ライトケース、アルカリ単3乾電池                 | アルカリ単3乾電池                                     | アルカリ単3乾電池                                       |
| 価格(税抜)      | ¥150,000                         | ¥80,000                                       | ¥80,000                                         |

A5/A3 SERIES 厳選した木材、AR.E.が施された表板、演奏性を追求したネックフィーリングなど、アコースティックギターとしての高いクオリティを実現。さらに自然で豊かな鳴りをそのままにラインアウトする新開発SRTシステムを搭載。 厳選した木材、AR.E.が施された表板、演奏性を追求したネックフィーリングなど、アコースティックギターとして Aシリーズは、ヤマハのギターづくりの技術を惜しみなく注ぎ込んだモデルです。中でもA5ラインは、日本国内に

TBS (タバコブラウンサンバースト)



VN (ビンテージナチュラル)

TBS (タバコブラウンサンバースト)

# 山崎あおい

# A1 SERIES

A1R/AC1Rは側板/裏板にローズウッド材を採用したモデル。倍音が豊かでトーンバランスに優れています。 A1M/AC1Mは側板/裏板にマホガニー材を採用したモデル。明るくきらびやかな高域が特徴です。 どちらもトラッドウェスタンカッタウェイとフォークカッタウェイの2タイプのボディをラインナップしています。 表板/裏板共に新デザインのブレイシングを採用することで、カッタウェイながらフルボディのような豊かな サウンドと、中低域のパワフルな響きを実現しています。



三浦拓也 [DEPAPEPE]

#### A1R ¥67,000 (税抜)

トラッドウェスタンカッタウェイのボディが生み出すダイナミック なサウンド。ローズウッドの側板&裏板によりサステインが豊か で重厚なトーンが特徴です。



TBS (タバコブラウンサンバースト)

#### AC1R

¥67,000 (税抜)

小振りで弾きやすいフォークカッタウェイのボディであり ながら、優れた立ち上がりと十分な音量を備えていま す。ピックアップシステムを搭載し、ライブでも活躍するモデルです。



VN (ビンテージナチュラル)



#### 新開発ブレーシング

利用光・ノーーン FG/FSンリーズで既に高い評価を得ている、スキャロッ プドプレーシングを元に、Aシリーズに合わせて開発しま した。従来よりもさらにクリアで際立ったレスポンスが得 られ、音量も向上。さらにA3シリーズには、表板に「長 年弾き込まれたビンテージのように豊かな鳴りが得られ る、A.R.E.加工を施しています。



新SRT2システム搭載

極力加工を減らしたシンプルなコントロールスイッチ。



クリアで立ち上がり