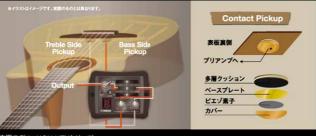

#### ART-3ウェイ & カッタウェイ "L" 待望のライブバージョン

A.R.E.処理によって得られる「ビンテージのような豊かな鳴り」を、リアルなアコースティックサウンドのままでラインアウトする ART-3ウェイピックアップシステムを搭載。演奏性の高いカッタウェイ仕様で、ライブやレコーディングでも、"L"の豊かなサウンドを存分にお楽しみいただけます。