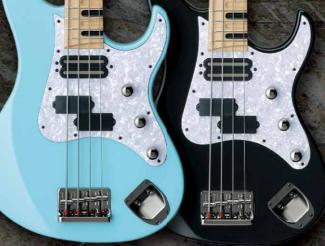

ング時に指 が入りやすいように指板エンドをカット。 ネックはビリー仕様のファットネックでダブルアクション ロッドを内蔵しています。



#### マイターボルティング

ボディ裏面から垂直にネックを固定する3本のネジに 加え、ボディ集から45°の角度でネックエンド部を固定 する2本のネジを追加。ネックとボディをより強固に密 着させ、ボディとネックが一体となった強烈な鳴りを生 み出します。通常のボルトオンジョイントよりも弦振動 のエネルギーロスが少なく、クリアで存在感に満ちた サウンドを生み出します。



スプラインジョイント構造3ピースボディ センター材と両サイドの接合部に板状の"スプライン"を挟み込むことで、1ピースボディに近いタイトな ボディ振動を実現するスプラインジョイント方式を採用。センター部の材でしっかり受け止めた弦振動を



アティチュード3には、BB 2000シリーズでも採用さ れている ヤマハの最先端 技術であるA.R.E.および I.R.A.処理が施されていま

コーパンジャが施されています。これにより、アタック感と サステイン、ボディ鳴りの特性が向上することをビリー も認めています。



#### ピックアップ&サーキット

ビリーサウンドの要であるウーファーピックアップは、 へヴィでハワフルな単低音を求めてYGD(Yamaha Guitar Development)とピリーが共同開発したもの。 このピックアップには、さらに重低音を強調するハイ カットスイッチが装備されています(フロントトーンノブ に内蔵)。プリッグ制ビックアップはソッドなトーンを生 か出すディマジオ製、2つのピックアップのコンピネー ションで幅広いサウンドレンジを備えています。 それぞれのピックアップを独立して出力するステレオ アウトブット仕様(モノラルアウトも可能)。





SOB (ソニックブルー)

BL(ブラック)

| AT HIODE LIDSIE |                                                                                         |
|-----------------|-----------------------------------------------------------------------------------------|
| モデル             | ATTITUDE LTD3                                                                           |
| ボディ             | アルダー3P(A.R.E.)                                                                          |
| ネック             | メイブル(ボルトオン)                                                                             |
| 指板              | メイプル21F(17~21F スキャロップド/250R)                                                            |
| ブリッジ/テイルビース     | ソリッドブラス                                                                                 |
| ハ