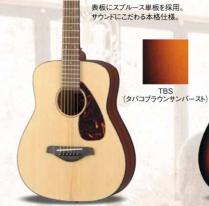

| TM-29T              | TM-29T                                              | TM-29T                                                       | TM-29T    |
| 弦        | 1・2弦:ヤマハFS50BT/3~6弦 | 玄ヤマハFS50BTまたはダダリオEXP11                              |                                                              |           |
| 塗装 (カラー) | NT(ナチュラル)           | NT (ナチュラル)、<br>TBS(タバコブラウンサンバースト)、<br>DSR(ダスクサンレッド) | NT(ナチュラル)、BL(ブラック)、<br>RR(ルビーレッド)、TQ(ターコイズ)、<br>AB(オータムバースト) | NT(ナチュラル) |
| 価格(税抜)   | ¥50,000             | ¥42,000                                             | ¥37,000                                                      | ¥34,000   |

# FG-Junior™

弾き手を選ばない、誰にでも楽しめる ミニフォークギター

アコースティックギターを全長857ミリに凝縮。 持ち運びに便利なコンパクトサイズで、どこでも手軽に本格的な アコースティックサウンドをお楽しみいただけます。 プレイヤーの体格を選ばず、演奏性にも優れています。





NT(ナチュラル)

MINI FOLK GUITAR

IR2S

¥22,000 (税抜)

専用ギグバッグ付



IR2

NT (ナチュラル)

MINI FOLK GUITAR

TBS(タバコブラウンサンバースト)

Hills

# **CSF SERIES**

フルサイズのギターのような豊かな鳴り スモールサイズ・アコースティックギター

クラシックギターをひと回り小さくした抱え心地の良いボディに、フィンガリングしやすい600mmの 短いスケール。コンパクトなサイズながらフルサイズのギターに迫る豊かな響きを実現。粒立ちの良 い暖かみのあるサウンドで、リラックスして弾けるスモールサイズギターです。パッシブピックアップを 搭載し、ライブやレコーディングでも活躍。専用ライトケースも付属。







ディングでも活躍します。



#### FG-Junior™/CSFシリーズ仕様

| モデル     | JR2S                         | JR2                          | CSF3M                                 | CSF1M                                 |
|---------|------------------------------|------------------------------|---------------------------------------|---------------------------------------|
| 弦長      | 540mm(全長:857mm)              | 540mm(全長:857mm)              | 600mm(全長:9