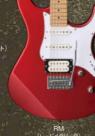

シングル(アルニコV)×2、 ハムバッキング(アルニコV)×1 ピックアップ P-90(アルニコV、ハムバッキング(アルニコV) マスター・ボリューム(十コイルタップ・スイッチ)、 マスター・トーン(十コイルタップ・スイッチ)、 3Pセレクター・スイッチ マスター・ボリューム、マスター・トーン(+コイルタップ・ スイッチ) マスター・ボリューム、マスター・トーン(+コイルタップ・ スイッチ)、5Pセレクター・スイッチ コントロール スーパーライトゲージ スーパーライトゲー スーパーライトゲー

BL(ブラック)、VW(ピンテージホワイト)、 RM(レッドメタリック) 色/仕上げ

TBS(タバコブラウンサンバースト、CMB(キャラメルブラウン)、TBL(トランスルーセントブラック) TBS(タバコブラウンサンバースト)、CMB(キャラシルブラ VW(ビンテージホワイト)、YNS(イエローナチュラルサテウン)、TBL(トランスルーセントブラック) ン)、TBS(タバコブラウンサンバースト)、BL(ブラック)

価格(税抜) ¥45.000 ¥41.000 ¥41,000 ¥36,000

PACIFICA212VQM

PACIFICA112V 高いポテンシャルで結実した充実の基本性能 ギタリストの才能を引き出すベーシックモデル 正確な音程、高い演奏性、多彩な音色、高品質なサウント。 上級モデルで開発されたアイティアや技術を借しみなく注ぎ込み ました。カラーも充実。エレキギターの魅力を伝える。クオリティの 高いモデルです。

¥36,000 (税抜)



OVS (オールドバイオリンサンバースト)







SOB (ソニックブルー)

.....)

# PACIFICA112VM クリアで抜けの良いトーンが 魅力のメイフル指板モデル ¥36,000 (根拠)





RM (レッドメタリック)



¥36.000



YNS (イエローナチュラルサテン)

¥36,000



¥37,000



# **SA2200**

セミホロウボディの ウッディでメロウなサウンド

#### SA2200

### メロウ&ジャジーなサウンドとシャープなレスポンス

SA2200は、\*木の鳴りを活かしたサウンドキャラクターと、木目の美しさを追及したギターです ボディセンターにブロックを配置し、セミボロウギターのマイルドなサウンドとレスボンスの良さを 兼物[覆えています。 ※木目のパターンは木材の性質上、1本ごとに質なっています。



|   | PACIFICA112V                                                  | PACIFICA112VM                                          | PACIFICA112VMX                                         | PACIFICA112JL                             |
|---|---------------------------------------------------------------|--------------------------------------------------------|--------------------------------------------------------|-------------------------------------------|
|   | アルダー