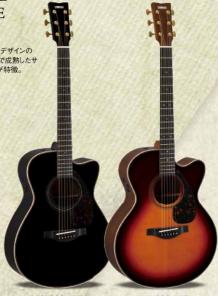

#### LSX36C ARE A-R-E-))

オープン価格

スモールボディLSのカッタウェイモデル。 粒立ちがよくサウンド・バランスに優れ、 フィンガービッキングの繊細なタッチも表 現。サイズを超えた十分な音量も備えて

LJX36C ARE A-R-E-1)

オープン価格

ハードケース付

ミディアムジャンボボディLJのカッタウェイ モデル。存在感のある低音と、幅広いダ イナミックレンジが楽しめ、ストロークから リード・プレイまで幅広く対応する。