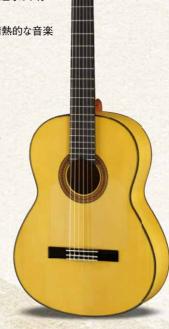

# LL CUSTOM SERIES

ヤマハが誇るアコースティックギターの

#### 最高峰モデル

最高の材を用い、ヤマハ伝統のLスタイルボディに今日の技術を すべて注ぎ込んだ、カスタムショップモデル。熟練のクラフトマンの 手により1台1台丹念に作り上げられる、プロフェッショナルのため の逸品です。ジャンボタイプのボディが生み出す豊かな音量、幅 広いダイナミックレンジ、バランスに優れたトーン。 世界中のアーティスト達と長年に渡り磨き上げてきた、美しく透明 感のあるヤマハ"L"サウンドをご堪能ください。

#### LL86 CUSTOM ARE

¥1,800,000 (税抜) ハードケース付 \*受注生産品

厳選した最高の材と熟練の技を結集した "L"シリーズの頂点モデル。