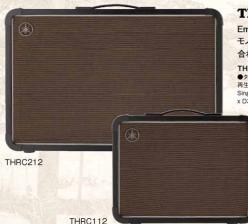

特長的なブースター\*を搭 載。専用フットスイッチ(付属)により、オンオフを切り替え可能。

\*専用エディター「THR HD\_H Utility」からブースターの選択が可能

#### XLR端子のLINE OUT

ミキサーに直接接続が可能。ノイズが少なく安定した出力を実現。

#### 専用フットスイッチ (付属)

ブースター、リバーブ、FXループのオン/オフ、およびデュアルアン プの切り替え(I/II/I+II)が可能。



※写真はTHR100HDualの専用フットスイッチです アンプ切り替えはTHR100H Dualのみの機能です。

#### IR (Impulse Response) スピーカーシミュレーション LINE OUT とPHONES OUT にはスピーカーシミュレーションを 搭載。ライン出力時でも、スピーカーキャビネットを涌してマイクで 録音したかのような空気感のあるダイナミックなサウンドを実現。

**専用エディター**(ヤマハホームページで無料ダウンロード可能) USB 端子にコンピューターを接続し、専用エディター「THR HD\_H Utility」を使って、アンプのエディットが可能。

- ・内蔵ブースターのタイプ切り替え(3タイプ)
- ・エフェクトループのシリアル接続/パラレル接続の切り替え
- ・内蔵リバーブのタイプ切り替え(4タイプ)
- ・ノイズゲートの設定(3段階)
- スピーカーシミュレーションの設定





#### シンプルな操作パネル

液晶パネルやボタンを排除し、1つのノブには1つの役割のみを持 たせることで、直感的に操作できるよう設計。想像した通りにトーン が変化し、サウンドメイクに意識を集中することが可能。

#### THRC212/112 THR headの性能を最大限引き出す、専用キャビネット。



#### THRC212 ¥70,000 (税抜)

Eminence社のLegend1218とThe Tonkerという2つの異なるスピーカーを搭載。 モノラル/ステレオ入力(スイッチで切り替え可能)×アンプモデル×キャビネットを組み 合わせることで新しい次元の音造りを提供します。

#### THRC212 仕様

・ タイプ:クロースドバック ●スピーカー 搭載スピーカー [左: Eminence Legend1218/右: Eminence The Tonker]/ 再生周波数帯域[70Hz-5.5kHz] ●許容入力:Dual:150W+150W/Single:300W ●インピーダンス:Dual:80+80/ Single:160 ●入力端子・標準フォーン x 3 ●背面スイッチ:NPUT (SINGLE/DUAL) ●寸法/重量:W701 x H471

#### THRC112 ¥45,000 (税抜)

Eminence社製のLegend1218を1基搭載、取り回しの良い小柄なボディ ながらパワフルでパンチのあるサウンドを出力します。

●タイプ:クローズドバック ●スピーカー:搭載スピーカー [Eminence Legend1218]/再生周波数帯域 [70Hz-5.5kHz] ●許容入力:150W ●インピーダンス:8Ω ●入力端子:標準フォーン ●寸法/重量:W481 x H371 x D271 mm/13kg

#### THRヘッド専用キャリングバッグ THRHBG1 ¥9,000 (税抜) THR100HD、THR100Hいずれにも対応。





THR

# **GUITAR ACCESSORIES**

### **COMPACT AMP FOR** ELECTRIC GUITAR

#### GA15II [15Wモデル] オープン