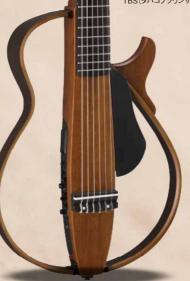

#### ART-3ウェイ & カッタウェイ "L" 待望のライブバージョン

A.R.E.処理によって得られる「ビンテージのような豊かな鳴り」を、リアルなアコースティックサウンドのままでラインアウトする ART-3ウェイピックアップシステムを搭載。演奏性の高いカッタウェイ仕様で、ライブやレコーディングでも、"L"の豊かなサウンドを存分にお楽しみいただけます。

#### LLX36C ARE A-R-E-))

オープン価格ハードケース付

オリジナルジャンポボディLLのカッタウェイ モデル。フル・サイズのボディが生み出す 広いダイナミックレンジと音量パランスが、 プレイヤーの力強いストロークに応える。