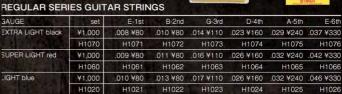

#### II CUSTOM##

| LL COSTC | ハバル大学                                                                                                                                                                                                                                                                                                                                                                                                                                                                                                                                                                                                                                                                                                                                                                                                                                                                                                                                                                                                                                                                                                                                                                                                                                                                                                                                                                                                                                                                                                                                                                                                                                                                                                                                                                                                                                                                                                                                                                                                                                                                                                                          |                       |
|----------|--------------------------------------------------------------------------------------------------------------------------------------------------------------------------------------------------------------------------------------------------------------------------------------------------------------------------------------------------------------------------------------------------------------------------------------------------------------------------------------------------------------------------------------------------------------------------------------------------------------------------------------------------------------------------------------------------------------------------------------------------------------------------------------------------------------------------------------------------------------------------------------------------------------------------------------------------------------------------------------------------------------------------------------------------------------------------------------------------------------------------------------------------------------------------------------------------------------------------------------------------------------------------------------------------------------------------------------------------------------------------------------------------------------------------------------------------------------------------------------------------------------------------------------------------------------------------------------------------------------------------------------------------------------------------------------------------------------------------------------------------------------------------------------------------------------------------------------------------------------------------------------------------------------------------------------------------------------------------------------------------------------------------------------------------------------------------------------------------------------------------------|-----------------------|
| モデル      | LL86 CUSTOM ARE                                                                                                                                                                                                                                                                                                                                                                                                                                                                                                                                                                                                                                                                                                                                                                                                                                                                                                                                                                                                                                                                                                                                                                                                                                                                                                                                                                                                                                                                                                                                                                                                                                                                                                                                                                                                                                                                                                                                                                                                                                                                                                                | LL56 CUSTOM ARE       |
| 弦長       | 650mm                                                                                                                                                                                                                                                                                                                                                                                                                                                                                                                                                                                                                                                                                                                                                                                                                                                                                                                                                                                                                                                                                                                                                                                                                                                                                                                                                                                                                                                                                                                                                                                                                                                                                                                                                                                                                                                                                                                                                                                                                                                                                                                          | 650mm                 |
| 表板       | イングルマンスプルース単板(A.R.E.)                                                                                                                                                                                                                                                                                                                                                                                                                                                                                                                                                                                                                                                                                                                                                                                                                                                                                                                                                                                                                                                                                                                                                                                                                                                                                                                                                                                                                                                                                                                                                                                                                                                                                                                                                                                                                                                                                                                                                                                                                                                                                                          | イングルマンスプルース単板(A.R.E.) |
| 裏板       | ハカランダ2ピース単板                                                                                                                                                                                                                                                                                                                                                                                                                                                                                                                                                                                                                                                                                                                                                                                                                                                                                                                                                                                                                                                                                                                                                                                                                                                                                                                                                                                                                                                                                                                                                                                                                                                                                                                                                                                                                                                                                                                                                                                                                                                                                                                    | インドローズ単板              |
| 側板       | ハカランダ単板                                                                                                                                                                                                                                                                                                                                                                                                                                                                                                                                                                                                                                                                                                                                                                                                                                                                                                                                                                                                                                                                                                                                                                                                                                                                                                                                                                                                                                                                                                                                                                                                                                                                                                                                                                                                                                                                                                                                                                                                                                                                                                                        | インドローズ単板              |
| ネック      | マホガニー&パドック5ピース                                                                                                                                                                                                                                                                                                                                                                                                                                                                                                                                                                                                                                                                                                                                                                                                                                                                                                                                                                                                                                                                                                                                                                                                                                                                                                                                                                                                                                                                                                                                                                                                                                                                                                                                                                                                                                                                                                                                                                                                                                                                                                                 | マホガニー&ローズウッド5ピース      |
| 指板·下駒    | エボニー                                                                                                                                                                                                                                                                                                                                                                                                                                                                                                                                                                                                                                                                                                                                                                                                                                                                                                                                                                                                                                                                                                                                                                                                                                                                                                                                                                                                                                                                                                                                                                                                                                                                                                                                                                                                                                                                                                                                                                                                                                                                                                                           | エボニー                  |
| 上駒·下駒枕   | 牛骨                                                                                                                                                                                                                                                                                                                                                                                                                                                                                                                                                                                                                                                                                                                                                                                                                                                                                                                                                                                                                                                                                                                                                                                                                                                                                                                                                                                                                                                                                                                                                                                                                                                                                                                                                                                                                                                                                                                                                                                                                                                                                                                             | 牛骨                    |
| 糸巻       | TM-67G                                                                                                                                                                                                                                                                                                                                                                                                                                                                                                                                                                                                                                                                                                                                                                                                                                                                                                                                                                                                                                                                                                                                                                                                                                                                                                                                                                                                                                                                                                                                                                                                                                                                                                                                                                                                                                                                                                                                                                                                                                                                                                                         | TM-67G                |
| 弦        | ヤマハFS50BT                                                                                                                                                                                                                                                                                                                                                                                                                                                                                                                                                                                                                                                                                                                                                                                                                                                                                                                                                                                                                                                                                                                                                                                                                                                                                                                                                                                                                                                                                                                                                                                                                                                                                                                                                                                                                                                                                                                                                                                                                                                                                                                      | ヤマハFS50BT             |
| 塗装       | グロス仕上げ(胴全面ラッカー塗装)                                                                                                                                                                                                                                                                                                                                                                                                                                                                                                                                                                                                                                                                                                                                                                                                                                                                                                                                                                                                                                                                                                                                                                                                                                                                                                                                                                                                                                                                                                                                                                                                                                                                                                                                                                                                                                                                                                                                                                                                                                                                                                              | グロス仕上げ(胴全面ラッカー塗装)     |
| カラー      | NT(ナチュラル)                                                                                                                                                                                                                                                                                                                                                                                                                                                                                                                                                                                                                                                                                                                                                                                                                                                                                                                                                                                                                                                                                                                                                                                                                                                                                                                                                                                                                                                                                                                                                                                                                                                                                                                                                                                                                                                                                                                                                                                                                                                                                                                      | NT(ナチュラル)             |
| 付属品      | ハードケース                                                                                                                                                                                                                                                                                                                                                                                                                                                                                                                                                                                                                                                                                                                                                                                                                                                                                                                                                                                                                                                                                                                                                                                                                                                                                                                                                                                                                                                                                                                                                                                                                                                                                                                                                                                                                                                                                                                                                                                                                                                                                                                         | ハードケース                |
| 価格(税抜)   | ¥1,800,000                                                                                                                                                                                                                                                                                                                                                                                                                                                                                                                                                                                                                                                                                                                                                                                                                                                                                                                                                                                                                                                                                                                                                                                                                                                                                                                                                                                                                                                                                                                                                                                                                                                                                                                                                                                                                                                                                                                                                                                                                                                                                                                     | ¥500,000              |
|          | The second secon |                       |

#### LLシリーズ仕様

| モデル    | LL36 ARE             | LL26 ARE              | LL16D ARE              | LL16 ARE                     | LL16-12 ARE/LL16L ARE | LL6 ARE                                                 |
|--------|----------------------|-----------------------|------------------------|------------------------------|-----------------------|---------------------------------------------------------|
| 弦長     | 650mm                | 650mm                 | 650mm                  | 650mm                        | 634mm/650mm           | 650mm                                                   |
| 表板     | イングルマンスプルース単板(AR.E.) | イングルマンスプルース単板(A.R.E.) | イングルマンスプルース単板(A.R.E.)  | イングルマンスプルース単板(A.R.E.)        | イングルマンスプルース単板(A.R.E.) | イングルマンスプルース単板(A.R.E.                                    |
| 裏板     | インドローズ単板             | ローズウッド単板              | ローズウッド単板               | ローズウッド単板                     | ローズウッド単板              | ローズウッド                                                  |
| 側板     | インドローズ単板             | ローズウッド単板              | ローズウッド単板               | ローズウッド単板                     | ローズウッド単板              | ローズウッド                                                  |
| ネック    | マホガニー&ローズウッド5ピース     | マホガニー&ローズウッド5ピース      | マホガニー&ローズウッド5ピース       | マホガニー&ローズウッド5ピース             | マホガニー&ローズウ・ド5ピース      | マホガニー&ローズウッド5ピース                                        |
| 指板·下駒  | エボニー                 | エボニー                  | エボニー                   | エボニー                         | エボニー                  | ローズウッド                                                  |
| 上駒·下駒枕 | 牛骨                   | 牛骨                    | ユリア樹脂                  | ユリア樹脂                        | ユリア樹脂                 | ユリア樹脂                                                   |
| 糸巻     | SG-301               | SD-700                | TM-29G                 | TM-29G                       | TMW-28G/TM-29G        | TM-29G                                                  |
| 弦      | ヤマハFS50BT            | ヤマハFS50BT             | Elixir NANOWEB Light   | Elixir NANOWEB Light         | ダダリオEXP36             | Elixir NANOWEB Light                                    |
| 塗装     | グロス仕上げ(胴全面ラッカー塗装)    | グロス仕上げ                | グロス仕上げ                 | グロス仕上げ                       | グロス仕上げ                | グロス仕上げ                                                  |
| カラー    | NT(ナチュラル)            | NT(ナチュラル)             | NT(ナチュラル)、<br>BL(ブラック) | NT(ナチュラル)、<br>BS(ブラウンサンバースト) | NT(ナチュラル)             | NT(ナチュラル)、<br>BS(ブラウンサンバースト)、<br>BL(ブラック)、DT(ダークティンテッド) |
| ピックアップ |                      |                       | パッシブピックアップ             | パッシブピックアップ                   | パッシブピックアップ            | パッシブピックアップ                                              |
| 付属品    | ハードケース               | ハードケース                | ライトケース                 | ライトケース                       | ライトケース                | ライトケース                                                  |
| 価格(税抜) | ¥360,000             | ¥290,000              | ¥130,000               | ¥100,000                     | ¥125,000              | ¥60,000                                                 |