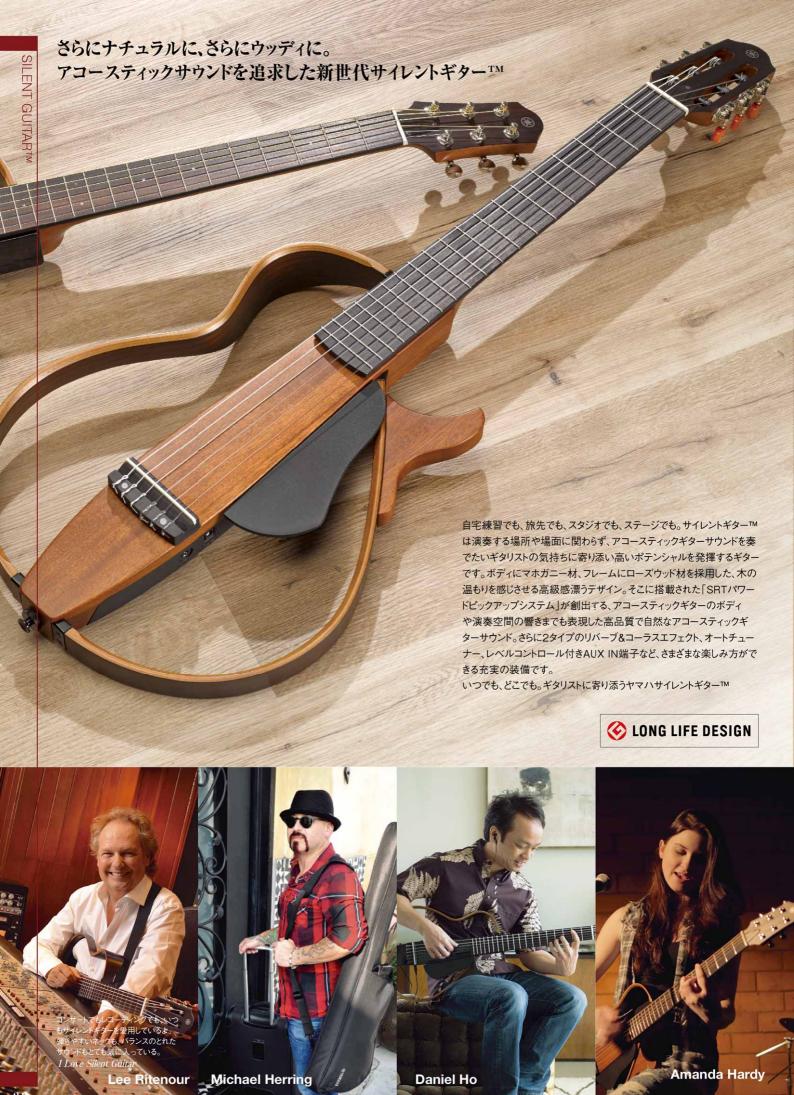

R.T. (Acoustic Resonance Transducer) ピックアップ / プリアンプシステム SYSTEM-61

スチール弦モデルに搭載され、本来の生音に近いリアルなサウンドが高い評価を得 ているA.R.T.ヒックアップシステム。その技術をベースにナイロン弦ギター用に開発されたのがNXシリーズ用A.R.T.(System-61)です。

指弾きからピック弾き、さらにはパーカッシブなフラメンコス タイルでのプレイまで、様々な奏法でのサウンドを忠実にラインアウトします。 ベース用/トレブル用の2つのサブピック アップを搭載。





適用モデル: NCX・NTXシリーズ

#### A.R.T. 1-Way System

#### SYSTEM-64

表板裏に配置された2つのコンタクトピックアップから成る 3がンドイコライザー、AMFコントロール、クロマチックチューナー を搭載。入手が容易な単三電池2本により駆動。

適用モデル: CPX700II/APX700II

#### SYSTEM-68

表板裏に配置された1つのコンタクトピックアップから成る 1-wayピックアップシステム。 ボリューム、トーンコントロール、クロマチックチューナーを搭載。 入手が容易な単三電池2本により駆動。

適用モデル: APX-T2





#### 1-Way System\*



#### SYSTEM-65/SYSTEM-72

ブリッジ下にセットされたバーセンサービックアップから成る 1-wayピックアップシステム。 3バンドイコライザー、AMFコントロール、クロマチックチューナー

を搭載。入手が容易な単三電池2本により駆動。

適用モデル: APX600/CPX600/A1

\* System-65-72はART Systemではありません。





# SILENT Guitar

#### スチールストリングスモデル



¥73,000 (税抜) 専用ソフトケース付

細めのネック形状に、弦長634mmスケールを採用。フォークギターはもちろん エレキギターからの持ち替えもスムース。静粛性と共に、「SRTパワードビック アップシステム」を採用した高音質なアコースティックサウンドを実現。



NT(ナチュラル)





¥73,000 (税抜) 専用ソフトケース付

一般的なクラシックギターよりもスリムなネック形状と低めの弦高設定により、アコースティックギタープレイヤーや手の小さい方にも弾きやすいモデルです。

いたアルにす。 伝統的なクラシックギター演奏はもちろん、アグレッシブなプレイスタイル にも優れた演奏性を発揮。静粛性と共に、「SRTパワードピックアップシ ステム」を採用しアコースティック感豊かなナイロン弦サウンドを実現。



TBL(トランスルーセントブラック)



TBS(タバコブラウンサンバースト)



TBL(トランスルーセントブラック)

TBS(タバコブラウンサンバースト)



NT(ナチュラル)









#### ナイロンストリングスモデル

#### SLG200NW SRT

¥78,000 (税抜) 専用ソフトケース付

クラシックギタープレイヤーの手に馴染むよう、一般的なクラシックギターと同じ指板幅を採用。ネック形状も近づけています。エボニー指板の採用、ペグ部のゴールトプレート、グロス仕上げの外観など、高級感を備えた外観も魅力です。高、静齋性に加え、クラシックギターのリアルな響きを追求した「SRTパワードシステム」の搭載で、表現の幅が大きく拡がります。



NT(ナチュラル)

| SILENT Guitar™仕柱   | \$