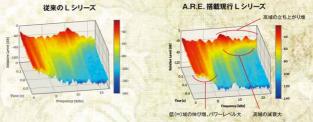

#### Acoustic Resonance Enhancement

A.R.E. (Acoustic Resonance Enhancement) は、2008年にモデルチェンジレ A・R・E・))

た手工モデル「L36 ARE」「L26 ARE」で初めて採用して以来、高い評価を得て いるヤマハ独自の木材改質技術です。薬品類を一切使わず、温度、湿度、気圧を高精度に制御すること により、製材後長期間を経た木材の経年変化と同様の変化を短期間で生みだすことによって音の伝達と

振動効率を上げ、中低音成分の伸びの促進と高音成分の立ち上がりの増大や減衰の高速化を実現しま す。ギターの表板にこの処理を施すことで、バランスが良く耳障りな倍音成分の少ない、まるで長年弾き込 まれたビンテージギターのような熟成された温かみのあるサウンドが得られます。新Lシリーズでは全モデルに このA.R.E.が施されています。

※ARE技術はその過程において薬剤等を一切使わない、環境にやさしい技術です。楽器材料としての木材に長年かかわってきた当 社の基礎研究から生まれ、その基礎となる技術は、日米欧で特許\*を取得しています。