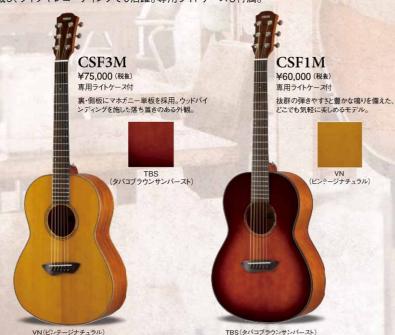

#### II CUSTOM##

| LL COSTC | ハバル大学                                                                                                                                                                                                                                                                                                                                                                                                                                                                                                                                                                                                                                                                                                                                                                                                                                                                                                                                                                                                                                                                                                                                                                                                                                                                                                                                                                                                                                                                                                                                                                                                                                                                                                                                                                                                                                                                                                                                                                                                                                                                                                                          |                       |
|----------|--------------------------------------------------------------------------------------------------------------------------------------------------------------------------------------------------------------------------------------------------------------------------------------------------------------------------------------------------------------------------------------------------------------------------------------------------------------------------------------------------------------------------------------------------------------------------------------------------------------------------------------------------------------------------------------------------------------------------------------------------------------------------------------------------------------------------------------------------------------------------------------------------------------------------------------------------------------------------------------------------------------------------------------------------------------------------------------------------------------------------------------------------------------------------------------------------------------------------------------------------------------------------------------------------------------------------------------------------------------------------------------------------------------------------------------------------------------------------------------------------------------------------------------------------------------------------------------------------------------------------------------------------------------------------------------------------------------------------------------------------------------------------------------------------------------------------------------------------------------------------------------------------------------------------------------------------------------------------------------------------------------------------------------------------------------------------------------------------------------------------------|-----------------------|
| モデル      | LL86 CUSTOM ARE                                                                                                                                                                                                                                                                                                                                                                                                                                                                                                                                                                                                                                                                                                                                                                                                                                                                                                                                                                                                                                                                                                                                                                                                                                                                                                                                                                                                                                                                                                                                                                                                                                                                                                                                                                                                                                                                                                                                                                                                                                                                                                                | LL56 CUSTOM ARE       |
| 弦長       | 650mm                                                                                                                                                                                                                                                                                                                                                                                                                                                                                                                                                                                                                                                                                                                                                                                                                                                                                                                                                                                                                                                                                                                                                                                                                                                                                                                                                                                                                                                                                                                                                                                                                                                                                                                                                                                                                                                                                                                                                                                                                                                                                                                          | 650mm                 |
| 表板       | イングルマンスプルース単板(A.R.E.)                                                                                                                                                                                                                                                                                                                                                                                                                                                                                                                                                                                                                                                                                                                                                                                                                                                                                                                                                                                                                                                                                                                                                                                                                                                                                                                                                                                                                                                                                                                                                                                                                                                                                                                                                                                                                                                                                                                                                                                                                                                                                                          | イングルマンスプルース単板(A.R.E.) |
| 裏板       | ハカランダ2ピース単板                                                                                                                                                                                                                                                                                                                                                                                                                                                                                                                                                                                                                                                                                                                                                                                                                                                                                                                                                                                                                                                                                                                                                                                                                                                                                                                                                                                                                                                                                                                                                                                                                                                                                                                                                                                                                                                                                                                                                                                                                                                                                                                    | インドローズ単板              |
| 側板       | ハカランダ単板                                                                                                                                                                                                                                                                                                                                                                                                                                                                                                                                                                                                                                                                                                                                                                                                                                                                                                                                                                                                                                                                                                                                                                                                                                                                                                                                                                                                                                                                                                                                                                                                                                                                                                                                                                                                                                                                                                                                                                                                                                                                                                                        | インドローズ単板              |
| ネック      | マホガニー&パドック5ピース                                                                                                                                                                                                                                                                                                                                                                                                                                                                                                                                                                                                                                                                                                                                                                                                                                                                                                                                                                                                                                                                                                                                                                                                                                                                                                                                                                                                                                                                                                                                                                                                                                                                                                                                                                                                                                                                                                                                                                                                                                                                                                                 | マホガニー&ローズウッド5ピース      |
| 指板·下駒    | エボニー                                                                                                                                                                                                                                                                                                                                                                                                                                                                                                                                                                                                                                                                                                                                                                                                                                                                                                                                                                                                                                                                                                                                                                                                                                                                                                                                                                                                                                                                                                                                                                                                                                                                                                                                                                                                                                                                                                                                                                                                                                                                                                                           | エボニー                  |
| 上駒·下駒枕   | 牛骨                                                                                                                                                                                                                                                                                                                                                                                                                                                                                                                                                                                                                                                                                                                                                                                                                                                                                                                                                                                                                                                                                                                                                                                                                                                                                                                                                                                                                                                                                                                                                                                                                                                                                                                                                                                                                                                                                                                                                                                                                                                                                                                             | 牛骨                    |
| 糸巻       | TM-67G                                                                                                                                                                                                                                                                                                                                                                                                                                                                                                                                                                                                                                                                                                                                                                                                                                                                                                                                                                                                                                                                                                                                                                                                                                                                                                                                                                                                                                                                                                                                                                                                                                                                                                                                                                                                                                                                                                                                                                                                                                                                                                                         | TM-67G                |
| 弦        | ヤマハFS50BT                                                                                                                                                                                                                                                                                                                                                                                                                                                                                                                                                                                                                                                                                                                                                                                                                                                                                                                                                                                                                                                                                                                                                                                                                                                                                                                                                                                                                                                                                                                                                                                                                                                                                                                                                                                                                                                                                                                                                                                                                                                                                                                      | ヤマハFS50BT             |
| 塗装       | グロス仕上げ(胴全面ラッカー塗装)                                                                                                                                                                                                                                                                                                                                                                                                                                                                                                                                                                                                                                                                                                                                                                                                                                                                                                                                                                                                                                                                                                                                                                                                                                                                                                                                                                                                                                                                                                                                                                                                                                                                                                                                                                                                                                                                                                                                                                                                                                                                                                              | グロス仕上げ(胴全面ラッカー塗装)     |
| カラー      | NT(ナチュラル)                                                                                                                                                                                                                                                                                                                                                                                                                                                                                                                                                                                                                                                                                                                                                                                                                                                                                                                                                                                                                                                                                                                                                                                                                                                                                                                                                                                                                                                                                                                                                                                                                                                                                                                                                                                                                                                                                                                                                                                                                                                                                                                      | NT(ナチュラル)             |
| 付属品      | ハードケース                                                                                                                                                                                                                                                                                                                                                                                                                                                                                                                                                                                                                                                                                                                                                                                                                                                                                                                                                                                                                                                                                                                                                                                                                                                                                                                                                                                                                                                                                                                                                                                                                                                                                                                                                                                                                                                                                                                                                                                                                                                                                                                         | ハードケース                |
| 価格(税抜)   | ¥1,800,000                                                                                                                                                                                                                                                                                                                                                                                                                                                                                                                                                                                                                                                                                                                                                                                                                                                                                                                                                                                                                                                                                                                                                                                                                                                                                                                                                                                                                                                                                                                                                                                                                                                                                                                                                                                                                                                                                                                                                                                                                                                                                                                     | ¥500,000              |
|          | The second secon |                       |