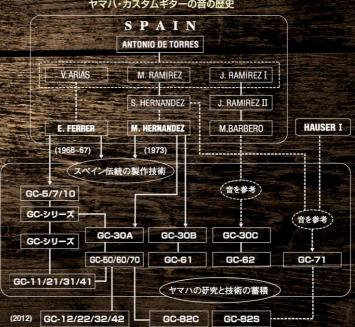

いったのです。

1972年、ヤマハは一人の技術者をスペインに送りました。彼は手エギター職人エドアルド・フ レールとマヌエル・エルナンデスに師事し、本場の風土の中で2年半にわたり製作技術を学びま した。さらに'73年にはエルナンデスが来日し、浜松で技術指導を行ないました。これが新たな音 作りの原点となり、我々はタイプの異なる音色を求め、研究・開発を続けました。そして1974年、 カスタムギターGC-30A/30B/30Cの3タイプの個性ある音色のギターを発表しました。 GC-30Aは、それまでのGCシリーズで蓄積してきた技術の集大成とエルナンデスに学んだ製法 を融合し、ヤマハオリジナルサウンドの最高峰として開発したモデル。GC-30Bは、エルナンデス の製法や考え方を投入し、スペインの音色を追求したモデル。GC-30Cは、時間が経過したギ ターの音に魅力を感じ、スペインの名エマルセロ・バルベロの音を参考に独自に開発したモデ ル。これら3タイプの音は、さらに研究・改良され、1983年に発売されたGC-50/60/70、GC-61、GC-62へと受け継がれています。また同じ1983年には、著名な演奏家アンドレス・セゴビ アに絶賛されたモデルGC-71も発売されています。

そして2012年、グランドコンサートカスタムの最新のモデルとしてGC82S/82Cが登場。さらに その技術を踏襲した高級ギターGC-42/32/22/12も発表されました。

ヤマハグランドコンサートシリーズギターのルーツは、ギターの母国スペインです。我々は現在も、 本場スペインの明るい音色を追求し、音にこだわり、妥協を許さず、演奏者の方々に喜んでいた だけるギターの製作を続けています。

#### ヤマハ・カスタムギターの音の歴史

エドアルド・フェレール

(1974)

(1983)

(2001)



# GRAND CONCERT CUSTOM



#### GC82S

Custom 受注生產品 ¥1,150,000 (税抜) ハードケース付

最高級のドイツ松単板(表板)、マダガスカルローズ 単板(裏側板)を使用。 GC71 をベースとし、S. エルナンデス、ハウザーI世 の音を参考に、新しいサウンドを追求しました。 豊かな低音、明るく伸びる高音、抜群の遠達性を備 えたモデルです。

弦長: 650mm 表板: ドイツ松単板 裏・側板: マダガスカルローズ単板 ネック: セドロ 指板: エボニー 指板舗: 上胸部 52.5mm

指数値、上時間 52.5mm 解接合部 62.0mm 下駒: マダガスカルローズ 糸巻: 3505100C-M(ゴールド) 高合弦: オーガスチン リーガル 低音弦: オーガスチン 青ラベル 塗装: 全面セラック塗装 付属品: ハードケース





#### GC82C

Custom 受注生產品 ¥1,150,000 (税抜) ハードケース付

最高級の米杉単板(表板)、マダガスカルローズ 単板 (裏側板)を使用。 GC70Cをベースとし、マヌエル・ラミレスの音を

参考に、オリジナルサウンドを追求しました。 甘く明るく柔らかい音色、豊かな音量、優れた レスポンスを持つモデルです。

弦長:650mm

級長・OSUMM
 表板: 米米半板
 裏・側板: マダガスカルローズ単板
 ネック: セドロ
 指板: エボニー
 指板幅: 上胸部 52.5mm
 胸接合部 62.0mm
 下駒: マダガスカルローズ
 &巻: 3865100CM(ゴールド)



#### 表板の松材と米杉材の違い

| 材料 | 松