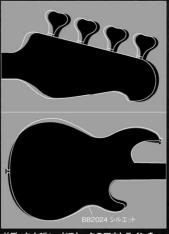

#### II CUSTOM##

| LL COSTC | ハバル大学                                                                                                                                                                                                                                                                                                                                                                                                                                                                                                                                                                                                                                                                                                                                                                                                                                                                                                                                                                                                                                                                                                                                                                                                                                                                                                                                                                                                                                                                                                                                                                                                                                                                                                                                                                                                                                                                                                                                                                                                                                                                                                                          |                       |
|----------|--------------------------------------------------------------------------------------------------------------------------------------------------------------------------------------------------------------------------------------------------------------------------------------------------------------------------------------------------------------------------------------------------------------------------------------------------------------------------------------------------------------------------------------------------------------------------------------------------------------------------------------------------------------------------------------------------------------------------------------------------------------------------------------------------------------------------------------------------------------------------------------------------------------------------------------------------------------------------------------------------------------------------------------------------------------------------------------------------------------------------------------------------------------------------------------------------------------------------------------------------------------------------------------------------------------------------------------------------------------------------------------------------------------------------------------------------------------------------------------------------------------------------------------------------------------------------------------------------------------------------------------------------------------------------------------------------------------------------------------------------------------------------------------------------------------------------------------------------------------------------------------------------------------------------------------------------------------------------------------------------------------------------------------------------------------------------------------------------------------------------------|-----------------------|
| モデル      | LL86 CUSTOM ARE                                                                                                                                                                                                                                                                                                                                                                                                                                                                                                                                                                                                                                                                                                                                                                                                                                                                                                                                                                                                                                                                                                                                                                                                                                                                                                                                                                                                                                                                                                                                                                                                                                                                                                                                                                                                                                                                                                                                                                                                                                                                                                                | LL56 CUSTOM ARE       |
| 弦長       | 650mm                                                                                                                                                                                                                                                                                                                                                                                                                                                                                                                                                                                                                                                                                                                                                                                                                                                                                                                                                                                                                                                                                                                                                                                                                                                                                                                                                                                                                                                                                                                                                                                                                                                                                                                                                                                                                                                                                                                                                                                                                                                                                                                          | 650mm                 |
| 表板       | イングルマンスプルース単板(A.R.E.)                                                                                                                                                                                                                                                                                                                                                                                                                                                                                                                                                                                                                                                                                                                                                                                                                                                                                                                                                                                                                                                                                                                                                                                                                                                                                                                                                                                                                                                                                                                                                                                                                                                                                                                                                                                                                                                                                                                                                                                                                                                                                                          | イングルマンスプルース単板(A.R.E.) |
| 裏板       | ハカランダ2ピース単板                                                                                                                                                                                                                                                                                                                                                                                                                                                                                                                                                                                                                                                                                                                                                                                                                                                                                                                                                                                                                                                                                                                                                                                                                                                                                                                                                                                                                                                                                                                                                                                                                                                                                                                                                                                                                                                                                                                                                                                                                                                                                                                    | インドローズ単板              |
| 側板       | ハカランダ単板                                                                                                                                                                                                                                                                                                                                                                                                                                                                                                                                                                                                                                                                                                                                                                                                                                                                                                                                                                                                                                                                                                                                                                                                                                                                                                                                                                                                                                                                                                                                                                                                                                                                                                                                                                                                                                                                                                                                                                                                                                                                                                                        | インドローズ単板              |
| ネック      | マホガニー&パドック5ピース                                                                                                                                                                                                                                                                                                                                                                                                                                                                                                                                                                                                                                                                                                                                                                                                                                                                                                                                                                                                                                                                                                                                                                                                                                                                                                                                                                                                                                                                                                                                                                                                                                                                                                                                                                                                                                                                                                                                                                                                                                                                                                                 | マホガニー&ローズウッド5ピース      |
| 指板·下駒    | エボニー                                                                                                                                                                                                                                                                                                                                                                                                                                                                                                                                                                                                                                                                                                                                                                                                                                                                                                                                                                                                                                                                                                                                                                                                                                                                                                                                                                                                                                                                                                                                                                                                                                                                                                                                                                                                                                                                                                                                                                                                                                                                                                                           | エボニー                  |
| 上駒·下駒枕   | 牛骨                                                                                                                                                                                                                                                                                                                                                                                                                                                                                                                                                                                                                                                                                                                                                                                                                                                                                                                                                                                                                                                                                                                                                                                                                                                                                                                                                                                                                                                                                                                                                                                                                                                                                                                                                                                                                                                                                                                                                                                                                                                                                                                             | 牛骨                    |
| 糸巻       | TM-67G                                                                                                                                                                                                                                                                                                                                                                                                                                                                                                                                                                                                                                                                                                                                                                                                                                                                                                                                                                                                                                                                                                                                                                                                                                                                                                                                                                                                                                                                                                                                                                                                                                                                                                                                                                                                                                                                                                                                                                                                                                                                                                                         | TM-67G                |
| 弦        | ヤマハFS50BT                                                                                                                                                                                                                                                                                                                                                                                                                                                                                                                                                                                                                                                                                                                                                                                                                                                                                                                                                                                                                                                                                                                                                                                                                                                                                                                                                                                                                                                                                                                                                                                                                                                                                                                                                                                                                                                                                                                                                                                                                                                                                                                      | ヤマハFS50BT             |
| 塗装       | グロス仕上げ(胴全面ラッカー塗装)                                                                                                                                                                                                                                                                                                                                                                                                                                                                                                                                                                                                                                                                                                                                                                                                                                                                                                                                                                                                                                                                                                                                                                                                                                                                                                                                                                                                                                                                                                                                                                                                                                                                                                                                                                                                                                                                                                                                                                                                                                                                                                              | グロス仕上げ(胴全面ラッカー塗装)     |
| カラー      | NT(ナチュラル)                                                                                                                                                                                                                                                                                                                                                                                                                                                                                                                                                                                                                                                                                                                                                                                                                                                                                                                                                                                                                                                                                                                                                                                                                                                                                                                                                                                                                                                                                                                                                                                                                                                                                                                                                                                                                                                                                                                                                                                                                                                                                                                      | NT(ナチュラル)             |
| 付属品      | ハードケース                                                                                                                                                                                                                                                                                                                                                                                                                                                                                                                                                                                                                                                                                                                                                                                                                                                                                                                                                                                                                                                                                                                                                                                                                                                                                                                                                                                                                                                                                                                                                                                                                                                                                                                                                                                                                                                                                                                                                                                                                                                                                                                         | ハードケース                |
| 価格(税抜)   | ¥1,800,000                                                                                                                                                                                                                                                                                                                                                                                                                                                                                                                                                                                                                                                                                                                                                                                                                                                                                                                                                                                                                                                                                                                                                                                                                                                                                                                                                                                                                                                                                                                                                                                                                                                                                                                                                                                                                                                                                                                                                                                                                                                                                                                     | ¥500,000              |
|          | The second secon |                       |