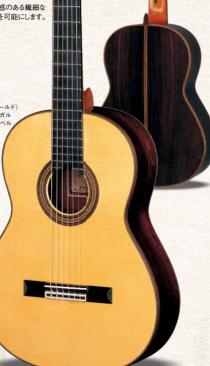

#### 最高峰モデル

最高の材を用い、ヤマハ伝統のLスタイルボディに今日の技術を すべて注ぎ込んだ、カスタムショップモデル。熟練のクラフトマンの 手により1台1台丹念に作り上げられる、プロフェッショナルのため の逸品です。ジャンボタイプのボディが生み出す豊かな音量、幅 広いダイナミックレンジ、バランスに優れたトーン。 世界中のアーティスト達と長年に渡り磨き上げてきた、美しく透明 感のあるヤマハ"L"サウンドをご堪能ください。

#### LL86 CUSTOM ARE

¥1,800,000 (税抜) ハードケース付 \*受注生産品

厳選した最高の材と熟練の技を結集した "L"シリーズの頂点モデル。

#### II CUSTOM##

| LL COSTC | ハバル大学                                                                                                                                                                                                                                                                                                                                                                                                                                                                                                                                                                                                                                                                                                                                                                                                                                                                                                                                                                                                                                                                                                                                                                                                                                                                                                                                                                                                                                                                                                                                                                                                                                                                                                                                                                                                                                                                                                                                                                                                                                                                                                                          |                       |
|----------|--------------------------------------------------------------------------------------------------------------------------------------------------------------------------------------------------------------------------------------------------------------------------------------------------------------------------------------------------------------------------------------------------------------------------------------------------------------------------------------------------------------------------------------------------------------------------------------------------------------------------------------------------------------------------------------------------------------------------------------------------------------------------------------------------------------------------------------------------------------------------------------------------------------------------------------------------------------------------------------------------------------------------------------------------------------------------------------------------------------------------------------------------------------------------------------------------------------------------------------------------------------------------------------------------------------------------------------------------------------------------------------------------------------------------------------------------------------------------------------------------------------------------------------------------------------------------------------------------------------------------------------------------------------------------------------------------------------------------------------------------------------------------------------------------------------------------------------------------------------------------------------------------------------------------------------------------------------------------------------------------------------------------------------------------------------------------------------------------------------------------------|-----------------------|
| モデル      | LL86 CUSTOM ARE                                                                                                                                                                                                                                                                                                                                                                                                                                                                                                                                                                                                                                                                                                                                                                                                                                                                                                                                                                                                                                                                                                                                                                                                                                                                                                                                                                                                                                                                                                                                                                                                                                                                                                                                                                                                                                                                                                                                                                                                                                                                                                                | LL56 CUSTOM ARE       |
| 弦長       | 650mm                                                                                                                                                                                                                                                                                                                                                                                                                                                                                                                                                                                                                                                                                                                                                                                                                                                                                                                                                                                                                                                                                                                                                                                                                                                                                                                                                                                                                                                                                                                                                                                                                                                                                                                                                                                                                                                                                                                                                                                                                                                                                                                          | 650mm                 |
| 表板       | イングルマンスプルース単板(A.R.E.)                                                                                                                                                                                                                                                                                                                                                                                                                                                                                                                                                                                                                                                                                                                                                                                                                                                                                                                                                                                                                                                                                                                                                                                                                                                                                                                                                                                                                                                                                                                                                                                                                                                                                                                                                                                                                                                                                                                                                                                                                                                                                                          | イングルマンスプルース単板(A.R.E.) |
| 裏板       | ハカランダ2ピース単板                                                                                                                                                                                                                                                                                                                                                                                                                                                                                                                                                                                                                                                                                                                                                                                                                                                                                                                                                                                                                                                                                                                                                                                                                                                                                                                                                                                                                                                                                                                                                                                                                                                                                                                                                                                                                                                                                                                                                                                                                                                                                                                    | インドローズ単板              |
| 側板       | ハカランダ単板                                                                                                                                                                                                                                                                                                                                                                                                                                                                                                                                                                                                                                                                                                                                                                                                                                                                                                                                                                                                                                                                                                                                                                                                                                                                                                                                                                                                                                                                                                                                                                                                                                                                                                                                                                                                                                                                                                                                                                                                                                                                                                                        | インドローズ単板              |
| ネック      | マホガニー&パドック5ピース                                                                                                                                                                                                                                                                                                                                                                                                                                                                                                                                                                                                                                                                                                                                                                                                                                                                                                                                                                                                                                                                                                                                                                                                                                                                                                                                                                                                                                                                                                                                                                                                                                                                                                                                                                                                                                                                                                                                                                                                                                                                                                                 | マホガニー&ローズウッド5ピース      |
| 指板·下駒    | エボニー                                                                                                                                                                                                                                                                                                                                                                                                                                                                                                                                                                                                                                                                                                                                                                                                                                                                                                                                                                                                                                                                                                                                                                                                                                                                                                                                                                                                                                                                                                                                                                                                                                                                                                                                                                                                                                                                                                                                                                                                                                                                                                                           | エボニー                  |
| 上駒·下駒枕   | 牛骨                                                                                                                                                                                                                                                                                                                                                                                                                                                                                                                                                                                                                                                                                                                                                                                                                                                                                                                                                                                                                                                                                                                                                                                                                                                                                                                                                                                                                                                                                                                                                                                                                                                                                                                                                                                                                                                                                                                                                                                                                                                                                                                             | 牛骨                    |
| 糸巻       | TM-67G                                                                                                                                                                                                                                                                                                                                                                                                                                                                                                                                                                                                                                                                                                                                                                                                                                                                                                                                                                                                                                                                                                                                                                                                                                                                                                                                                                                                                                                                                                                                                                                                                                                                                                                                                                                                                                                                                                                                                                                                                                                                                                                         | TM-67G                |
| 弦        | ヤマハFS50BT                                                                                                                                                                                                                                                                                                                                                                                                                                                                                                                                                                                                                                                                                                                                                                                                                                                                                                                                                                                                                                                                                                                                                                                                                                                                                                                                                                                                                                                                                                                                                                                                                                                                                                                                                                                                                                                                                                                                                                                                                                                                                                                      | ヤマハFS50BT             |
| 塗装       | グロス仕上げ(胴全面ラッカー塗装)                                                                                                                                                                                                                                                                                                                                                                                                                                                                                                                                                                                                                                                                                                                                                                                                                                                                                                                                                                                                                                                                                                                                                                                                                                                                                                                                                                                                                                                                                                                                                                                                                                                                                                                                                                                                                                                                                                                                                                                                                                                                                                              | グロス仕上げ(胴全面ラッカー塗装)     |
| カラー      | NT(ナチュラル)                                                                                                                                                                                                                                                                                                                                                                                                                                                                                                                                                                                                                                                                                                                                                                                                                                                                                                                                                                                                                                                                                                                                                                                                                                                                                                                                                                                                                                                                                                                                                                                                                                                                                                                                                                                                                                                                                                                                                                                                                                                                                                                      | NT(ナチュラル)             |
| 付属品      | ハードケース                                                                                                                                                                                                                                                                                                                                                                                                                                                                                                                                                                                                                                                                                                                                                                                                                                                                                                                                                                                                                                                                                                                                                                                                                                                                                                                                                                                                                                                                                                                                                                                                                                                                                                                                                                                                                                                                                                                                                                                                                                                                                                                         | ハードケース                |
| 価格(税抜)   | ¥1,800,000                                                                                                                                                                                                                                                                                                                                                                                                                                                                                                                                                                                                                                                                                                                                                                                                                                                                                                                                                                                                                                                                                                                                                                                                                                                                                                                                                                                                                                                                                                                                                                                                                                                                                                                                                                                                                                                                                                                                                                                                                                                                                                                     | ¥500,000              |
|          | The second secon |                       |