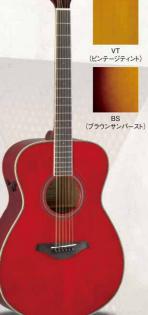

#### LSシリーズ仕様

| モデル    | LS56 CUSTOM ARE       | LS36 ARE              | LS26 ARE              | LS16 ARE                 | LS6 ARE                  |
|--------|-----------------------|-----------------------|-----------------------|--------------------------|--------------------------|
| 弦長     | 650mm                 | 650mm                 | 650mm                 | 650mm                    | 650mm                    |
| 表板     | イングルマンスプルース単板(A.R.E.) | イングルマンスプルース単板(A.R.E.) | イングルマンスプルース単板(A.R.E.) | イングルマンスプルース単板(A.R.E.)    | イングルマンスプルース単板(A.R.E.)    |
| 裏板     | インドローズ単板              | インドローズ単板              | ローズウッド単板              | ローズウッド単板                 | ローズウッド                   |
| 側板     | インドローズ単板              | インドローズ単板              | ローズウッド単板              | ローズウッド単板                 | ローズウッド                   |
| ネック    | マホガニー&ローズウッド5ピース      | マホガニー&ローズウッド5ピース      | マホガニー8ローズウッド5ピース      | マホガニー&ローズウッド5ピース         | マホガニー&ローズウッド5ピース         |
| 指板·下駒  | エボニー                  | エポニー                  | エボニー                  | エボニー                     | ローズウッド                   |
| 上駒·下駒枕 | 牛骨                    | 牛骨                    | 牛骨                    | ユリア樹脂                    | ユリア樹脂                    |
| 糸巻     | TM-67G                | SG-301                | SD-700                | TM-29G                   | TM-29G                   |
| 弦      | ヤマハFS50BT             | ヤマハFS50BT             | ヤマハFS50BT             | Elixir NANOWEB Light     | Elixir NANOWEB Light     |
| 塗装     | グロス仕上げ(胴全面ラッカー塗装)     | グロス仕上げ(胴全面ラッカー塗装)     | グロス仕上げ                | グロス仕上げ                   | グロス仕上げ                   |
| カラー    | NT(ナチュラル)             | NT(ナチュラル)             | NT(ナチュラル)             | NT(ナチュラル)、BS(ブラウンサンバースト) | NT(ナチュラル)、BS(ブラウンサンバースト) |
| ピックアップ |                       |                       |                       | パッシブピックアップ               | パッシブピックアップ               |
| 付属品    | ハードケース                | ハードケース                | ハードケース                | ライトケース                   | ライトケース                   |
| 価格(税抜) | ¥500,000              | ¥360,000              | ¥290,000              | ¥100,000                 | ¥60,000                  |