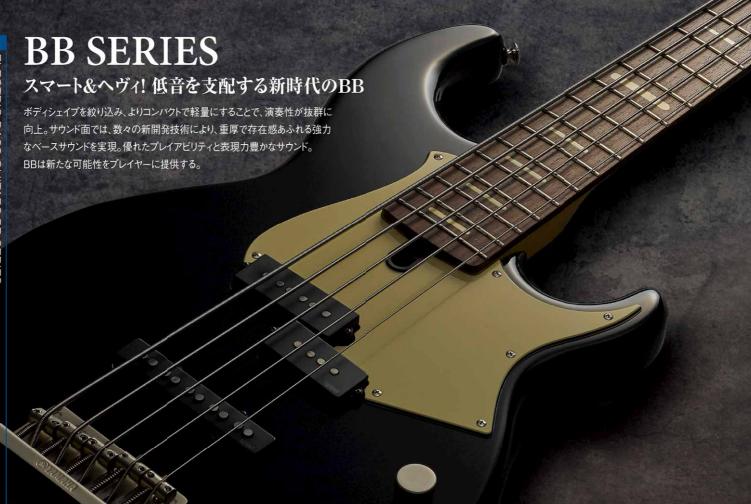

駒/ブリッジ | TSG-1G                                                                                 |
| ハードウエア | ゴールド                                                                                   |
| 弦長     | 628mm                                                                                  |
| ピックアップ | "SAH-SAIIG(アルニコV)"× 2                                                                  |
| コントロール | フロント・ボリューム、リア・ボリューム、<br>フロント・トーン(バイサウンド・スイッチ)、<br>リア・トーン(バイサヴンド・スイッチ)、<br>3Pセレクター・スイッチ |
| 弦      | H1060                                                                                  |
| 色/仕上げ  | BS(ブラウンサンバースト)、<br>VS(バイオリンサンバースト)                                                     |
| 価格(税抜) | ¥260.000                                                                               |





#### 新開発のカスタムピックアップを搭載

マグネットの材質・サイズ、コイルの材質や巻き数、ポビン形状な と、100を超える試作の果てにたどり着いたBB専用ビックアッ ブを搭載。ビッキングのニュアンスを正確に拾い上げる表現力 と迫力の重低音を兼ね備えています。

#### ピックアップの形状変更により、カスタマイズの 可能性を向上

ピックアップの外形寸法を一般的なサイズに変更しました。 これによりピックアップの交換などカスタマイズの可能性が広



3バンドイコライザー&アクティブ/ パッシブスイッチを搭載 (BB730シリーズのみ) マスターボリューム、ピックアップバランサーのコントロールに加 え、設密なトーンコントロールを可能にする3パンドイコティザー を装備。さらにアクティブバッシブをスイッチで切り替え可能。 アクティブモードではウリアでパワフルなワイドレンジャーン、パッ シブモードではウォームで繊細なサウンドを引き出します。



2ボリューム&マスタートーンサーキット

(BB730シリーズを除く) フロントとリア、個性の異なる2つのピックアップそれぞれの独立したボリュームとマスタートーンの3コントロール。 パリエーショ ン豊かなサウンドを緻密にコントロールできます。



新デザインのブリッジによりテンション設定を

御丁 ソイ ノリノック・ ころ は (BB230ジリースを除く) BB2000/1000/400シリーズで好評のストリング・スルー・オディ構造を新プリップでも採用、斜めにカットしたボディ底部から45つの角度で放を通す構造で、より多くの弦振動をボディに伝え、かってない表現力を実現しています。 プリッグ後面にボールエンドがくる一般的な弦通し方法にも次 た。 さらにプリッジサドルも2/パターン取り付けが選択できるリバーシブルタイプです。