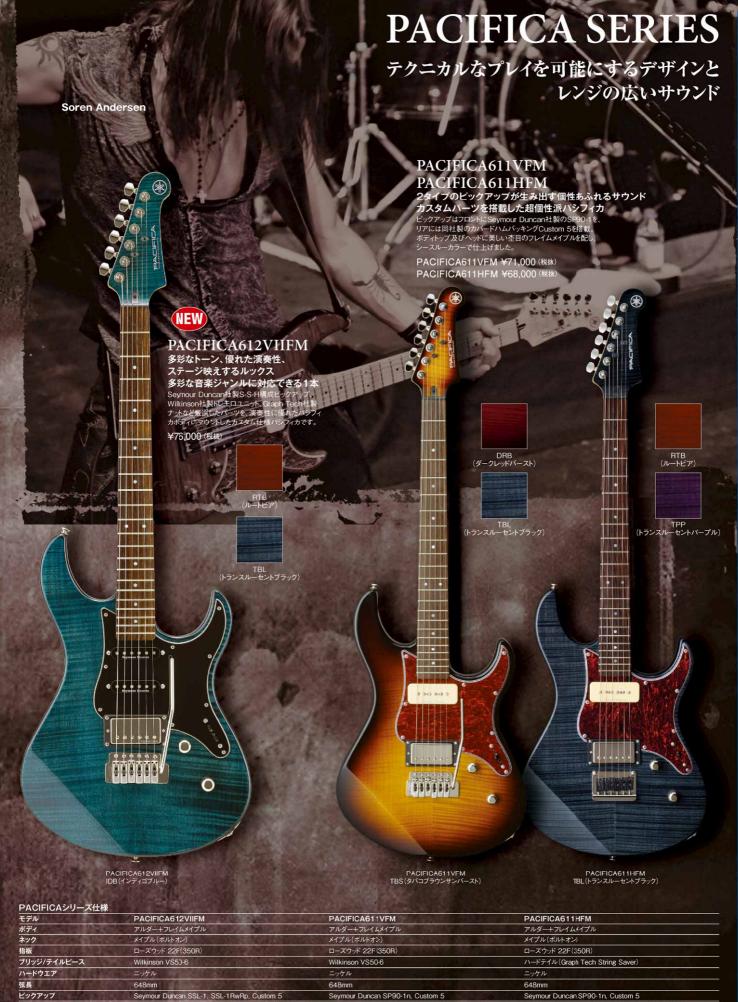

立たせます。



ネックフィニッシュ (PACIFICA 612/611シリース)

優れた演奏性と精密なビッチ感で高い評価を得ている Pacificaシリーズのネックシェイプを踏襲しつつ、ネック背面に グロスティンテッドフィニッシュを施しました。高級感のある外 観と適度なグリップ感を併せ持ちます。



ピックアップ (PACIFICA 612VIIFM)

多彩なジャンルに対応できるS-S-H構成。フロント:SSL-1、センター:SSL-1 RwRp、リア:Custom5と、すべてSeymou Duncan社製を搭載。豊富なトーンパリエーションで、表現力 豊かなサウンドを生み出します。



### ピックアップ (PACIFICA 611シリーズ)

個性的な2タイプのビックアップを搭載。フロントにはシングルコイルながらウォームで深みのあるSeymour Duncan社製 SP90-1、リアにはブライト感を抑えながら粘りのある同社製

# コントロール

(PACIFICA 612/611 シリーズ) マスターボリューム、マスター マスターボリューム、マスター トーン(コイルタップスイッチ 内蔵)の2コントローラー方 式。ビックアップセレクターは、 PACIFICA GIVIFMUS ボジションタイプ、PACIFICA 611シリーズは3ポジションタ プを搭載。



# ブリッジ/テイルピース (PACIFICA 612VIIFM /611VFM)

Wilkinson社製トレモロユニ トVS-50-6を搭載。スムース なアーミングを実現しながらも、 安定したチューニングを実現。

(PACIFICA 611HFM) ヤマハオリジナルのブリッジンレートに、Graph Teck社製 String-Saverサドルをマウン したカスタムブリッジを搭載。









マスター・ボリューム、マスター・トーン(+コイルタップ・スイッチ) 3Pセレクター・スイッチ

 ${\sf TBL}({\it k}\mbox{-}{\it p}\mbox{-}{\it p}\mb$ 

スーパーライトゲージ

¥71.000

マスター・ボリューム、マスター・トーン(十コイルタップ・スイッチ) 5Pセレクター・スイッチ

IDB (インディゴブルー)、TBL (トランスルーセントブラック)、 RTB (ルートビア)

スーパーライトゲージ

¥76,000

コントロール

色/仕上げ 価格(税抜)

※スーパーライトゲージ: 1弦-009/2弦-011/3弦-016/4弦-024/5弦-032/6弦-042

マスター・ボリューム、マスター・トーン(十コイルタップ・スイッチ) 3Pセレクター・スイッチ

TBL (トランスルーセントブラック)、TPP(トランスルーセントパープル) RTB (ルートピア)

スーパーライトゲージ

¥68,000

# W. he

Yamaha Guitar Development



.

. .

.

VW (ビンテージホワイト)

PACIFICA 311H

### PACIFICA311H パシフィカ611HFMを継承し 幅広い演奏スタイルに対応できるモデル

クリーンサウンドからヘヴィなディストーションサウンドまで を幅広くカバーし、Pacificaシリーズのオリジナルコンセ フトでもあるヴァーサタイルな演奏スタイルに対応。

¥45,000 (税抜)



TBS (タバコブラウンサンバースト)



¥36,000 (税抜)





TBS (タバコブラウンサンバースト)



VW (ビンテージホワイト)

### PACIFICA212VFM ボディトップとヘッド面を飾る 鮮やかなフレイ