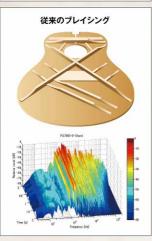

| ダダリオEXP36 | 1·2弦:ヤマハFS50BT/3~6 | 弦:ヤマハFS50BTまたはダダリオEXP1 |
| 塗装(カラー) | NT(ナチュラル)    | NT(ナチュラル)     | NT (ナチュラル)、AB(オータムバースト)、<br>TBS(タバコブラウンサンバースト) | NT(ナチュラル)、BL(ブラック)、BS(ブラウンサンバースト)、<br>SB(サンセットブルー)、AB(オータムバースト) | NT(ナチュラル) | NT(ナチュラル)          | NT(ナチュラル)              |
| 価格(税抜)  | ¥50,000      | ¥50.000       | ¥42.000                                        | ¥37.000                                                         | ¥42,000   | ¥42,000            | ¥34,000                |

# **FS SERIES**

#### 優れた演奏性と表情豊かなサウンドを兼ね備えたFS

プレイヤーの身体にフィットする、くびれの深いコンパクトなボディシェイプ。左手の確実な押弦をサポートする柔らかな弦テンション。圧倒的な弾きやすさは、ギタリストを表情豊かなプレイに導きます。 新設計のブレイシングで、薄いボディとは思えないほど太くパワフルな鳴りを実現。コードストロークにもフィンガーピッキングにも対応できる頼れるモデルです。

#### FG800 & FS800シリーズの特長





#### 新開発スキャロップドブレイシング

ヤマハギターチームが新しく開発した木工加工技術により、中低音域における音量を強化し、パワフルなサウンド を実現。設計者たちは、過去の経験や推測に基づいた 開発ではなく、音の実験、解析をこととん行い、科学的に 音の強化を解明、その解析から新たなデザインのブレイ シングに到達し、音の肝である表板の耐久性を維持しな がら、かつてない。表現方をもった音を生み出しました。



ネックブロック

ボディとネックのジョイント部に逆Lブロックを配置。ネックの ジョイントを強化すると共に、ネックの振動をボディに伝える 際のエネルギーロスが少ないため、深みのあるサウンドを生



ラージブリッジ

"L"シリーズの流れを汲み、サイズが大きく、重量感のある 新デザインブリッジを採用。弦振動を確実に拾い、タイトで クリアなサウンドを引き出します。



FS820

¥37,000 (税抜)

シュもラインナップ。

FGシリーズを継承するベーシックモデル。

ステージで映える個性的なカラーフィニッ

#### FSシリーズ仕様

| モデル      | FS850               | FS830                                               | FS820                                                        | FS800     |
|----------|---------------------|-----------------------------------------------------|-------------------------------------------------------------