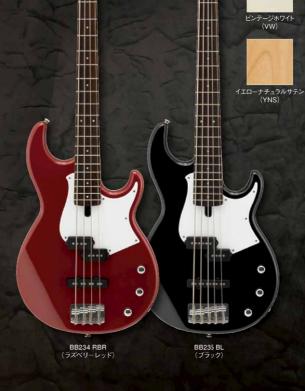

れた2本のボルトによりボディとネックがより一体となった振動を

# **BB** Artists





































# BBP/BB730/430/230 SERIES

プレイヤーと一体化して存在感あふれるベースサウンドを生み出す



ヤマハギター製作の最新のノウハウを注ぎ込んだ プロフェッショナルモデル。抜群のプレイアビリティと 芳醇なベースサウンドを追求した新時代BBです。

BBP35 ¥230,000 (稅抜) ¥215,000 (税抜)

ハードシェルケース付属





BB734A DCS (ダークコーヒーサンバースト)

BB735A MTBL (マットトランスルーセントブラック)

BB735A/734A 3パンドイコライザー&アクティブ/パッシブスイッチを搭載。 幅広いトーンパリエーションで イメージ通りのサウンドを追求してください。

BB735A ¥115,000 (税抜) BB734A ¥105,000 (税抜) ギグバッグ付属

BBP35 MNB (ミッドナイトブルー)

BBP34 VSB (ビンテージサンバースト)

### BB435/434/434M

抜群のプレイアビリティとパワフルな重低音がバンドのボトムを支える。 BB434/435はローズウッド指板仕様。BB434Mはメイブル指板仕様。

BB435 ¥75,000 (税抜) BB434 ¥65,000 (税抜) BB434M ¥70,000 (税抜)



BB434M BL (ブラック)

### BB235/234

8

ライブで実感できる優れた演奏性とパンチのあるサウンド。 ステージで映えるカラーフィニッシュをラインナップ。

BB235 ¥49,000 (税抜) BB234 ¥43,000 (税抜)

0



#### BBP/730/430/230シリーズ仕様

BB434 TB (ティールブルー)

| モデル         | BBP35/P34                                                                         | BB735A/734A                                   | BB435/434                                   | BB434M                          | BB235/234                                                  |
|-------------|-----------------------------------------------------------------------------------|-----------------------------------------------|---------------------------------------------|---------------------------------|------------------------------------------------------------|
| ボディ         | アルダー+メイブル+アルダー                                                                    | アルダー+メイブル+アルダー                                | アルダー