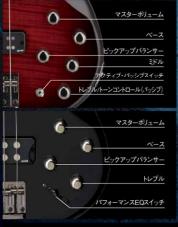

ナチュラルサテン) |
| 付属品         | ハードケース                                                                            | ギグバッグ                                         |                                             | -                               | -                                                          |
| 価格(税抜)      | ¥230,000/¥215,000                                                                 | ¥115,000/¥105,000                             | ¥75,000/¥65,000                             | ¥70,000                         | ¥49,000/¥43,000                                            |

# BASSES

優れた演奏性、豊富なトーン 存在感に満ちたサウンドでバンドのボトムを支える

スリムなネックシェイプ&立体的にカットされたボディが、優れた演奏性を実現。ピックアップ& サーキットは、パワフルな低音から繊細なトーンまでバリエーション豊かなサウンドをプロデュース。 ステージでも、イマジネーションを素早くサウンドに昇華する強力なシリーズです



Abraham Laboriel



OKAPY



#### -キット (TRBX600/500シリーズ)

3バンドアクティブイコライザーによる緻密なサウンドクリエイト が可能。また、アクティブ、バッシブの2つのサーキットによるサ

がり用。また、アナイノ、ハックノいどのリケーやドによるリ シンドを、スイッチで製料に、切り替え可能。切り替え時に音量 差が生じない機細な設計。 さらに切り替えスイッチには、接触不良や音質劣化が起こりに くい全メッキ処理のハイグレードパーツを採用するなど、サウン ドにこだわった仕様。ボディバックのバッチリーアラートは、電 池文様のタイミン たるランブの点灯で警告し、ステージでの突 ※の歌き辿りままた。 然の雷池切れを防止

#### サーキット (TRBX300シリーズ)

パフォーマンスEQ機能を装備。レバースイッチにより、奏法ご とに最適なEQセッティングを切り替え。 さらにベースとトレブルの2バンドアクティブEQで緻密なサウン

ドメイクが可能



#### ヒックアップ (TRBX600/500シリーズ)

アルニコVマグネットを採用した、デュアルコイルビックアップを 搭載。アクティブバやシブ対応のビックアップで、クリーン&ワイ ドレンジなトーンを出力。

#### ヒックアップ (TRBX300シリーズ)

ラージボールビースともブミックマグネットを採用した高出力設計。ハムキャンセル機能の採用で、パワフルをサウントながらメイズが少ない仕様。フィンガーレスト付きビックアップカバーで演 奏性も抜群。



#### ボディ (TRBX600シリーズ)

ホナイ (THBA000ン) → ハナイ (THBA000ン) → トーンバランスに優れ中音域が豊かなアルダー材を採用。ボディトップにラミネートされたフレイムメイブルが、ボディ外周のカットに対、スリムなボディラインを浮き立たせる。