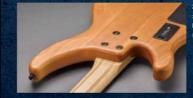

#### カスタム仕様のネック・ボディ接合

従来、カスタムモデルで採用していたネック・ボディ接合部の形状を、「L36シリーズ」「L26シリーズ」にも採 用。接合面積を拡大し振動伝達効率を高めることで、より深いサステインを実現しました。

#26以上のモデルには、サウンドホール近くにスクエア・フレーム構造を採用。表板と裏板のブレイスをつな ぐサイドブレイスを追加することで、弦振動をより速くより確実に裏板に伝え、優れたレスポンスと力強い響 きを生み出します。プレイヤーは、その低音の力強い鳴りを体感することができます。