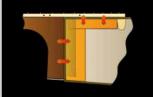

| NT(ナチュラル)、BL(ブラック)、BS(ブラウンサンバースト)、<br>SB(サンセットブルー)、AB(オータムバースト) | NT(ナチュラル) | NT(ナチュラル)          | NT(ナチュラル)              |
| 価格(税抜)  | ¥50,000      | ¥50.000       | ¥42.000                                        | ¥37.000                                                         | ¥42,000   | ¥42,000            | ¥34,000                |

# **FS SERIES**

#### 優れた演奏性と表情豊かなサウンドを兼ね備えたFS

プレイヤーの身体にフィットする、くびれの深いコンパクトなボディシェイプ。左手の確実な押弦をサポートする柔らかな弦テンション。圧倒的な弾きやすさは、ギタリストを表情豊かなプレイに導きます。 新設計のブレイシングで、薄いボディとは思えないほど太くパワフルな鳴りを実現。コードストロークにもフィンガーピッキングにも対応できる頼れるモデルです。

#### FG800 & FS800シリーズの特長





#### 新開発スキャロップドブレイシング

ヤマハギターチームが新しく開発した木工加工技術により、中低音域における音量を強化し、パワフルなサウンド を実現。設計者たちは、過去の経験や推測に基づいた 開発ではなく、音の実験、解析をこととん行い、科学的に 音の強化を解明、その解析から新たなデザインのブレイ シングに到達し、音の肝である表板の耐久性を維持しな がら、かつてない。表現方をもった音を生み出しました。



ネックブロック

ボディとネックのジョイント部に逆Lブロックを配置。ネックの ジョイントを強化すると共に、ネックの振動をボディに伝える 際のエネルギーロスが少ないため、深みのあるサウンドを生



ラージブリッジ

"L"シリーズの流れを汲み、サイズが大きく、重量感のある 新デザインブリッジを採用。弦振動を確実に拾い、タイトで クリアなサウンドを引き出します。



FS820

¥37,000 (税抜)

シュもラインナップ。

FGシリーズを継承するベーシックモデル。

ステージで映える個性的なカラーフィニッ

#### FSシリーズ仕様

| モデル      | FS850               | FS830                                               | FS820                                                        | FS800     |
|----------|---------------------|-----------------------------------------------------|--------------------------------------------------------------|-----------|
| 弦長       | 634mm               | 634mm                                               | 634mm                                                        | 634mm     |
| 表板       | マホガニー単板