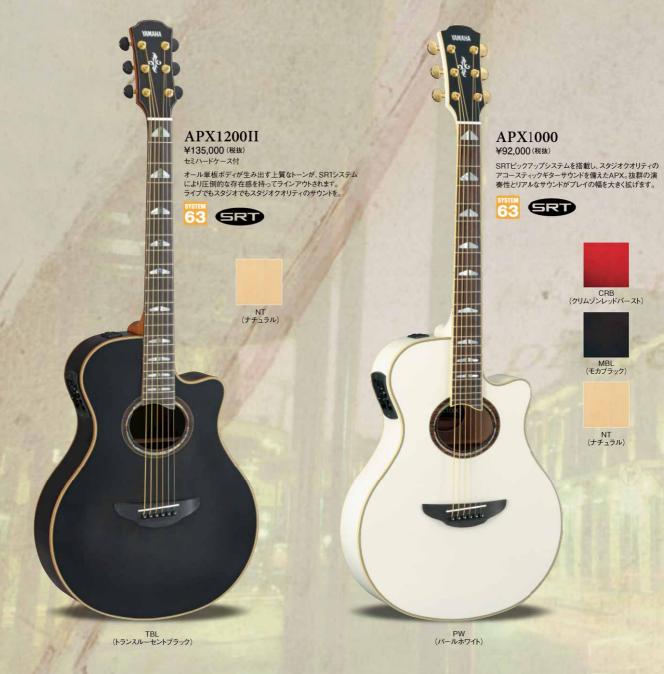

|  |

# APX1200II/1000 SERIES

#### 演奏性を追求したシングルカッタウェイ&薄胴ボディ

APXのボディ形状およびブレイシング設計は、エレクトリック・アコースティック・ギターとしてのサウンドキャラクターを追求したオリジナルデザインです。バックのサウンドに埋もれない、「アコースティックギターサウンド」でのリードプレイを可能にする、中高音のハリと強さを強調したサウンド設計が成されています。さらに演奏性を追求した薄胴ボディ&カッタウェイ、エクストラフレットなど、エレキギターからの持ち替えもスムーズなデザイン。

リアルなアコースティックギターの響きはもちろん、さまざまな鳴りやトーンを表現できるエレクトリック・アコースティックギターです。



| APXシリーズイ | 士様 |
|----------|----|
|----------|----|

| APXシリー人仕様   |                                                                          |                                                                          |
|-------------|--------------------------------------------------------------------------|--------------------------------------------------------------------------|
| モデル         | APX1200II                                                                | APX1000                                                                  |
| ビックアップ・システム | SYSTEM-63                                                                | SYSTEM-63                                                                |
| コントロール      | マスターボリューム、3パンドEQ、TYPE(1/2/3)、FOCUS/WIDE、<br>BLEND、RESONANCE、A.F