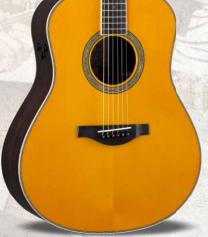

ウンサンバースト) | VN(ビンテージナチュラル)、<br>TBS(タバコブラウンサンバースト) | VN(ビンテージナチュラル)、<br>TBS(タバコブラウンサンバースト) |
| 付属品     | 専用ソフトケース                     | 専用ソフトケース                     | 専用ライトケース                              | 専用ライトケース                              |
| 価格(税抜)  | ¥22,000                      | ¥18,000                      | ¥75,000                               | ¥60,000                               |

# TransAcoustic<sup>™</sup>

#### アコースティックを超えた衝撃の響き

アンプやスピーカーを用いずに、ギター本体だけでエフェクトをかけた演奏ができる! 登場以来、ギタリストたちの熱い注目を浴びているヤマハ「トランスアコースティッ ク™ギター」。アコースティックギターの自然な生音と、リバーブまたはコーラスの効 果音が、ギタリストを包み込むような音空間を作り出します。至福の時間を存分に お楽しみください。





#### **TransAcoustic**

#### FG-TA/FS-TA

¥80,000 (税抜) ライトケース付

FG-TA BL

優れたレスポンスとパワフルなサウンドが魅力のヤマハ伝統の「FG」タイプ。 小ぶりなボディと短めの弦長で圧倒的な弾きやすさを誇る「FS」タイプ。 「トランスアコースティック™ギター」がさらに身近に。







BS(ブラウンサンバースト)







RR(ルビーレッド)

FS-TA RR



TransAcoustic™ System70ピックアップシステム 弦振動をビックアップレエフェクトを掛けた信号を、アクチュエーター(加振器)により振動に変え、ギターのボディを鳴ら すトランスアコースティック技術を搭載したシステムです。アンプにつながなくても、ホールで演奏しているようなサウンド でプレイできます。また、アンプにつないでエレクトリックアコースティックギターとして使用することもできます。



シンプルな雷装システム

リバーブ、コーラスに加え、ラインアウトボリュームを兼ねたトランスアコースティックスイッチを装備 ギターボディへの加工を最小限にしたデザインで、生ギターとしての響きへの影響を極力減らしました。 新設計のバッテリーボックスもコンパクトで電池の交換も簡単です。

#### トランスアコースティックギター仕様

| モデル         | LL-TA/LS-TA                      | FG-TA                                         | FS-TA                                           |
|-------------|----------------------------------|-----------------------------------------------|-------------------------------------------------|
| ピックアップ・システム | SYSTEM-70 TransAcoustic™         |