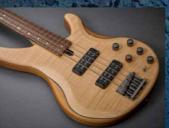

ットされたボディが、優れた演奏性を実現。ピックアップ& サーキットは、パワフルな低音から繊細なトーンまでバリエーション豊かなサウンドをプロデュース。 ステージでも、イマジネーションを素早くサウンドに昇華する強力なシリーズです



Abraham Laboriel



OKAPY



#### -キット (TRBX600/500シリーズ)

3バンドアクティブイコライザーによる緻密なサウンドクリエイト が可能。また、アクティブ、バッシブの2つのサーキットによるサ

がり用。また、アナイノ、ハックノいどのリケーやドによるリ シンドを、スイッチで製料に、切り替え可能。切り替え時に音量 差が生じない機細な設計。 さらに切り替えスイッチには、接触不良や音質劣化が起こりに くい全メッキ処理のハイグレードパーツを採用するなど、サウン ドにこだわった仕様。ボディバックのバッチリーアラートは、電 池文様のタイミン たるランブの点灯で警告し、ステージでの突 ※の歌き辿りままた。 然の雷池切れを防止

#### サーキット (TRBX300シリーズ)

パフォーマンスEQ機能を装備。レバースイッチにより、奏法ご とに最適なEQセッティングを切り替え。 さらにベースとトレブルの2バンドアクティブEQで緻密なサウン

ドメイクが可能



#### ヒックアップ (TRBX600/500シリーズ)

アルニコVマグネットを採用した、デュアルコイルビックアップを 搭載。アクティブバやシブ対応のビックアップで、クリーン&ワイ ドレンジなトーンを出力。

#### ヒックアップ (TRBX300シリーズ)

ラージボールビースともブミックマグネットを採用した高出力設計。ハムキャンセル機能の採用で、パワフルをサウントながらメイズが少ない仕様。フィンガーレスト付きビックアップカバーで演 奏性も抜群。



#### ボディ (TRBX600シリーズ)

ホナイ (THBA000ン) → ハナイ (THBA000ン) → トーンバランスに優れ中音域が豊かなアルダー材を採用。ボディトップにラミネートされたフレイムメイブルが、ボディ外周のカットに対、スリムなボディラインを浮き立たせる。

#### ボディ (TRBX500/300シリーズ)

豊富な低中音域を持ち、ウォームで粘りのあるサウンドが特徴 のマホガニー材を採用。全面に施された立体的なカットが、優れ た演奏性と軽量化を実現。



#### ボルト・オン・ジョイント

ボディへのネックのショイントは、豊かな倍音を含んだワイルドな 噂/を生み出すボルト・オン方式。ネック接合部のボディシェイブ は、ハイボジションでのプレイを妨げないデザイン。



# ヘッドストック/チューニングマシン

ナットから・グポストまでの弦に横方向のテンションを与えない 設計により、弦のスムースな振動とチューニングの安定性が向 上。スリムなネックシェイプでナット幅も38mm (4弦モデル)、 43mm (5弦モデル)とスリム。





パフォーマンスEQ (TRBX300シリーズ) 5ポジションのセレクタースイッチで、奏法ごとに最適なEQセッティングを瞬時に切り替え。

①スラップ ②ピック ③フラット ④フィンガー ⑤ソロ





#### 5ピース・ラミネートネック

反りやねじれに強い、メイブル&マホガニーの5ピース・ラミネート構造。さらに強度を高めるボリュートも採用し、ヤマハベースの中でも最もスリムなネックシェイプを実現。抜群の フィット感でスムースなフィンガリングが可能。

# TRBX505/504 アクティブ/ハッシンとちらでも使える アクティブ/ハッシンとちらでも使える ハイハーサーキットモデル アクティブ/ハッシブのいずれ